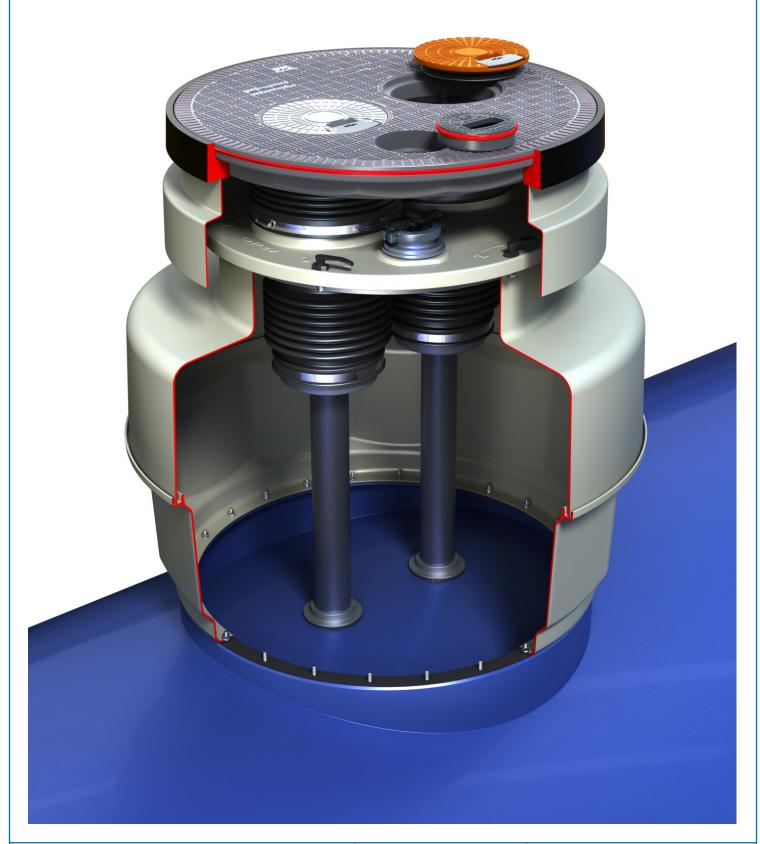

1.2m medium bury reverse flange sump base to fit tank upstand, tophat, watertight platform for (2) 5-gallon spill buckets, skirt, cover frame, 1020mm diameter multiport cover and port covers. For Elutron Mexico.

## **TYPICAL INSTALLATION**