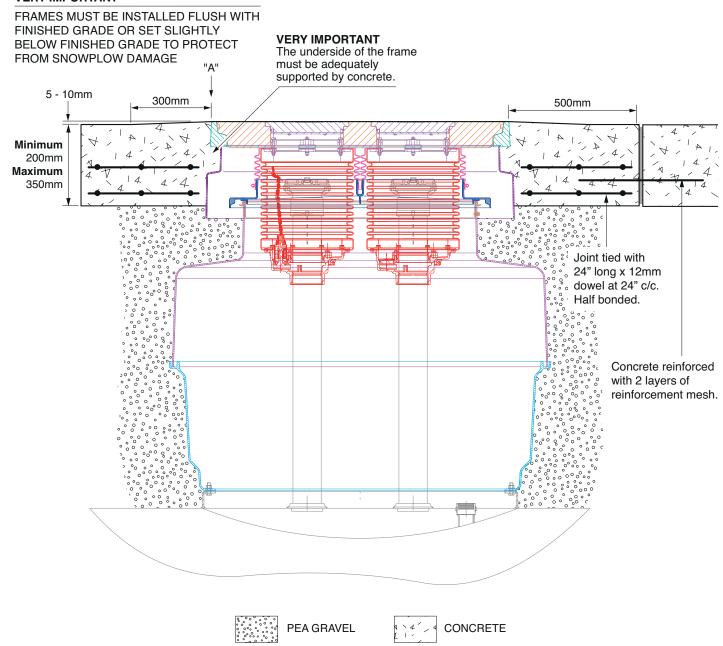

## **TYPICAL INSTALLATION**

## **VERY IMPORTANT**

## **CONCRETE**

## **VERY IMPORTANT**

1.2m medium bury reverse flange sump base to fit tank upstand, tophat, watertight platform for (2) 5-gallon spill buckets, skirt, cover frame, 1020mm diameter multiport cover and port covers. For Elutron Mexico.