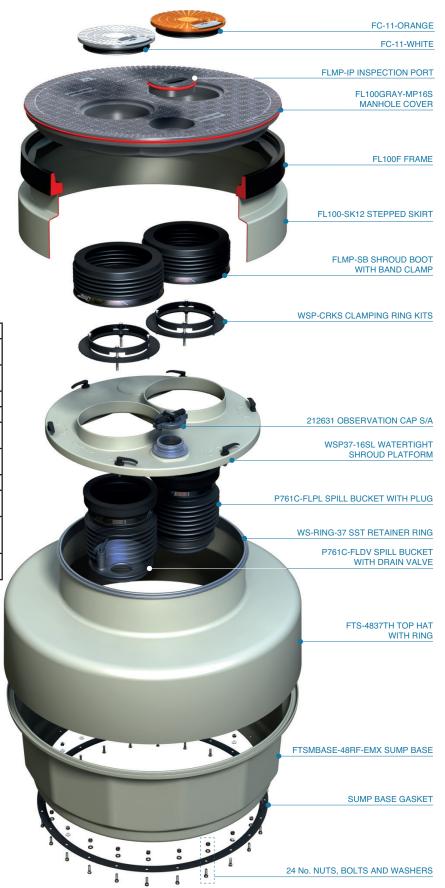

1.2m medium bury reverse flange sump base to fit tank upstand, tophat, watertight platform for (2) 5-gallon spill buckets, skirt, cover frame, 1020mm diameter multiport cover and port covers. For Elutron Mexico.

## **VERY IMPORTANT**

1.2m medium bury reverse flange sump base to fit tank upstand, tophat, watertight platform for (2) 5-gallon spill buckets, skirt, cover frame, 1020mm diameter multiport cover and port covers. For Elutron Mexico.