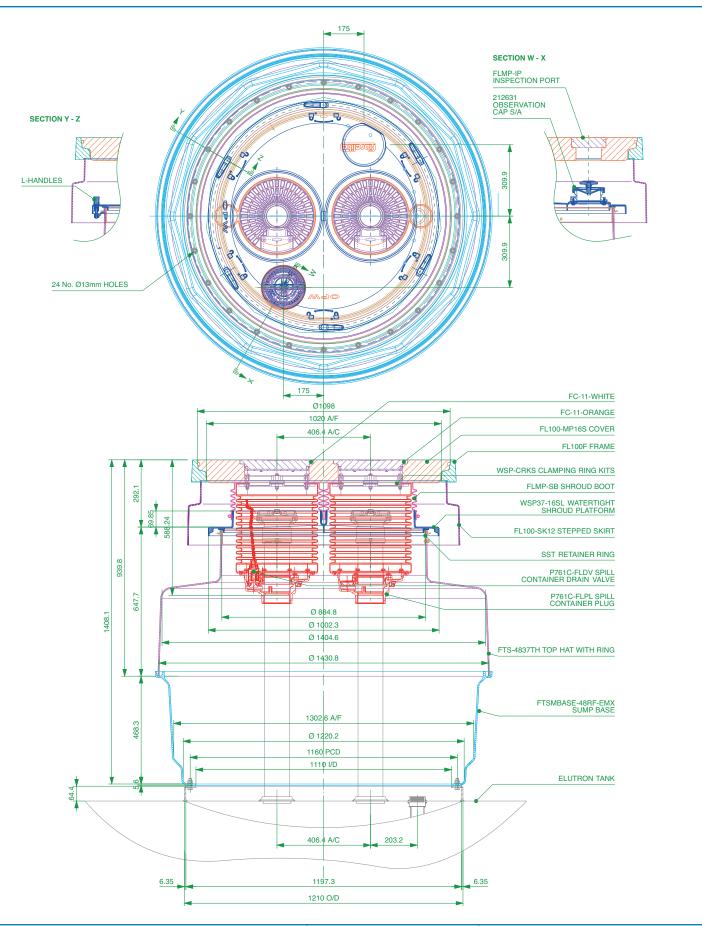

1.2m medium bury reverse flange sump base to fit tank upstand, tophat, watertight platform for (2) 5-gallon spill buckets, skirt, cover frame, 1020mm diameter multiport cover and port covers. For Elutron Mexico.

## **VERY IMPORTANT**

1.2m medium bury reverse flange sump base to fit tank upstand, tophat, watertight platform for (2) 5-gallon spill buckets, skirt, cover frame, 1020mm diameter multiport cover and port covers. For Elutron Mexico.