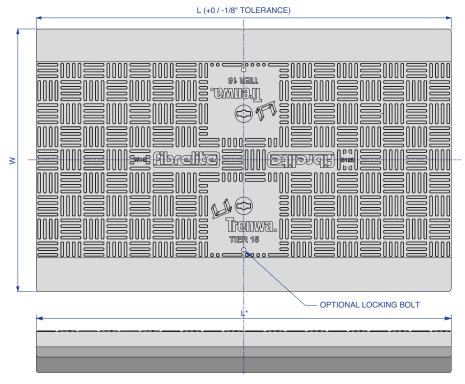

| COVER<br>CODE | W = WIDTH<br>(INCHES) | L* = LENGTH<br>(INCHES) | WEIGHT<br>(LBS) |
|---------------|-----------------------|-------------------------|-----------------|
| LMF16-60      | 16                    | 60                      | 50              |
| LMF26-60      | 26                    | 60                      | 72              |
| LMF30-60      | 30                    | 60                      | 85              |
| LMF36-60      | 36                    | 60                      | 105             |
| LMF46-30      | 46                    | 30                      | 88              |
| LMF46-40      | 46                    | 40                      | 105             |
| LMF54-30      | 54                    | 30                      | 120             |
| LMF54-40      | 54                    | 40                      | 135             |

\*+0 /-1/8" Tolerance. Special lengths less than  $\frac{1}{2}$  a standard lid will not have lifting inserts.

**Tel:** (859) 781 0831 **Fax:** (859) 781 1085 **Email:** info@trenwa.com

Address: 1419 Alexandria Pike, Fort Thomas, KY 41075, USA