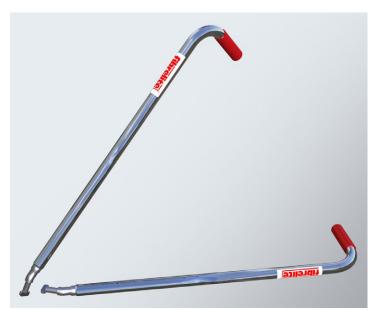

#### **Ergonomic Lifting Handle**

FL7 cover lifting handle. Size: 7" (W) x 31" (H)