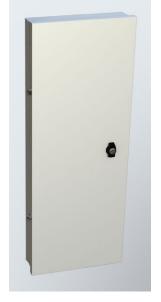

#### **Lifting Handle Cabinet**

The FL7A-ENCL cabinet is designed to fit two lifting handles securely. A lock and key are provided.

Size: 14" (W) x 36" (H) x 4" (D)

**Tel:** (859) 781 0831 **Fax:** (859) 781 1085 **Email:** info@trenwa.com