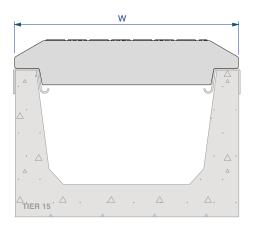

| COVER<br>CODE | W = WIDTH<br>(INCHES) | L* = LENGTH<br>(INCHES) | WEIGHT<br>(LBS) |
|---------------|-----------------------|-------------------------|-----------------|
| LMF16-60      | 16                    | 60                      | 50              |
| LMF26-60      | 26                    | 60                      | 72              |
| LMF30-60      | 30                    | 60                      | 85              |
| LMF36-60      | 36                    | 60                      | 105             |
| LMF46-30      | 46                    | 30                      | 88              |
| LMF46-40      | 46                    | 40                      | 105             |
| LMF54-30      | 54                    | 30                      | 120             |
| LMF54-40      | 54                    | 40                      | 135             |