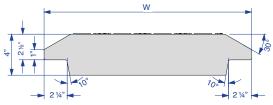

| COVER<br>CODE | W = WIDTH<br>(INCHES) | L* = LENGTH<br>(INCHES) | WEIGHT<br>(LBS) |
|---------------|-----------------------|-------------------------|-----------------|
| LMF16-60      | 16                    | 60                      | 50              |
| LMF26-60      | 26                    | 60                      | 72              |
| LMF30-60      | 30                    | 60                      | 85              |
| LMF36-60      | 36                    | 60                      | 105             |
| LMF46-30      | 46                    | 30                      | 88              |
| LMF46-40      | 46                    | 40                      | 105             |
| LMF54-30      | 54                    | 30                      | 120             |
| LMF54-40      | 54                    | 40                      | 135             |

\*+0 /-1/8" Tolerance. Special lengths less than  $\frac{1}{2}$  a standard lid will not have lifting inserts.

**Tel:** (859) 781 0831 **Fax:** (859) 781 1085 **Email:** info@trenwa.com

Address: 1419 Alexandria Pike, Fort Thomas, KY 41075, USA