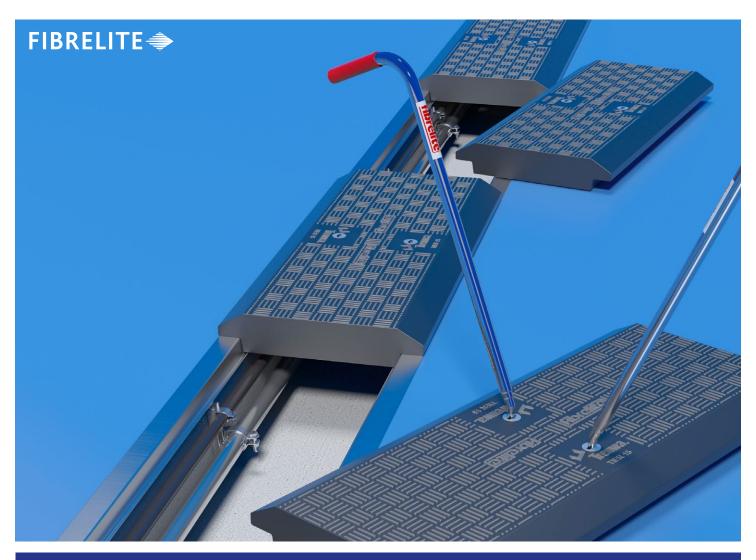

# Fibrelite Lightweight Composite Lids For Tier 15 Road Crossing Trenches

Manufactured from high performance polymers and engineered to outperform similar products made from concrete and fiberglass reinforced concrete materials, these lids are lightweight, yet tough enough to withstand traffic and harsh field conditions.

# Engineering Specifications & Benefits

- Lightweight FRP composite construction
- · Chip and crack resistant
- Safe, fast manual removal and replacement with the Fibrelite FL7 lifting handles
- Freeze / thaw cycle impervious
- Non-conductive
- · Chemically inert
- Exceeds service requirements
- · Anti-slip / anti-static surface
- Non-corrosive
- Custom colors available
- No scrap value
- Weather resistant
- Maintenance-free
- UV stable

#### **Ergonomic Lifting Handle**

FL7 cover lifting handle. Size: 7" (W) x 31" (H)