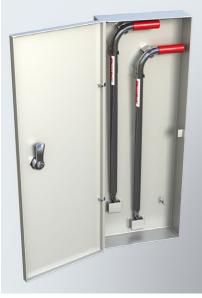

#### **Lifting Handle Cabinet**

The FL7A-ENCL cabinet is designed to fit two lifting handles securely. A lock and key are provided.

Size: 14" (W) x 36" (H) x 4" (D)

**Tel:** (859) 781 0831 **Fax:** (859) 781 1085 **Email:** info@trenwa.com