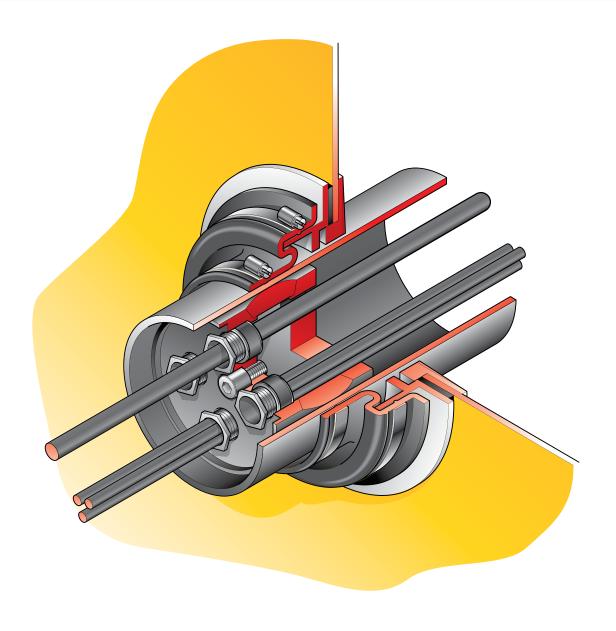

110mm dia. pipe entry seal kit (PSB/110), with sealtight compression gland. Sealing gland fits 4 cables (9-20mm) or 12 cables (4-8mm). Internal sealing gland can be purchased separately. (PCE/1)

For reference purposes only. This drawing is not a specification. Order against product code only. To enable continuous improvement of our products, the designs and specifications are subject to change without notice.

 PCE-1-KIT
 Issue: 11/06/2016
 Page: 1 of 3
 © Copyright

110mm dia. pipe entry seal kit (PSB/110),with sealtight compression gland. Sealing gland fits 4 cables (9-20mm) or 12 cables (4-8mm). Internal sealing gland can be purchased separately. (PCE/1)