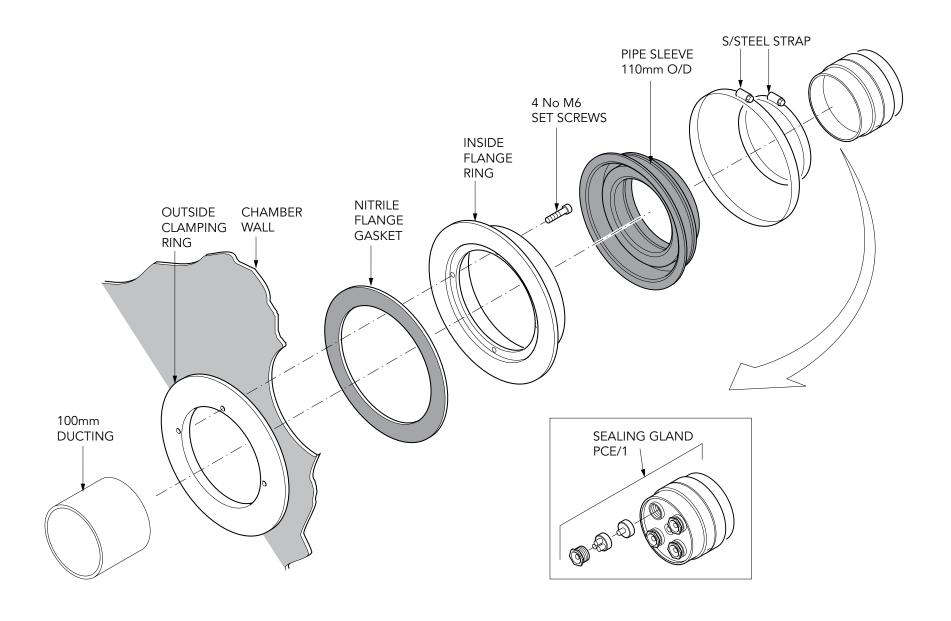

For reference purposes only. This drawing is not a specification. Order against product code only. To enable continuous improvement of our products, the designs and specifications are subject to change without notice.

 PCE-1-KIT
 Issue: 11/06/2016
 Page: 2 of 3
 © Copyright

The PCE/1 sealing body is capable of sealing to ducts with an internal diameter ranging from 97 to 110mm.

The PSB/110 pipe seal kit is capable of sealing to ducts with a external diameter ranging from 99 to 116 mm.

110mm dia. pipe entry seal kit (PSB/110),with sealtight compression gland. Sealing gland fits 4 cables (9-20mm) or 12 cables (4-8mm). Internal sealing gland can be purchased separately. (PCE/1)

For reference purposes only. This drawing is not a specification. Order against product code only. To enable continuous improvement of our products, the designs and specifications are subject to change without notice.