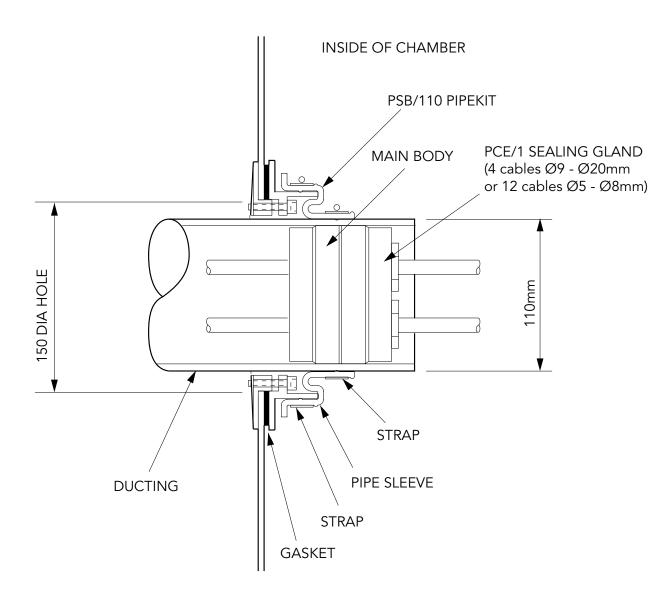

110mm dia. pipe entry seal kit (PSB/110),with sealtight compression gland. Sealing gland fits 4 cables (9-20mm) or 12 cables (4-8mm). Internal sealing gland can be purchased separately. (PCE/1)

For reference purposes only. This drawing is not a specification. Order against product code only. To enable continuous improvement of our products, the designs and specifications are subject to change without notice.

PCE-1-KIT Issue: 11/06/2016 Page: 3 of 3 © Copyright