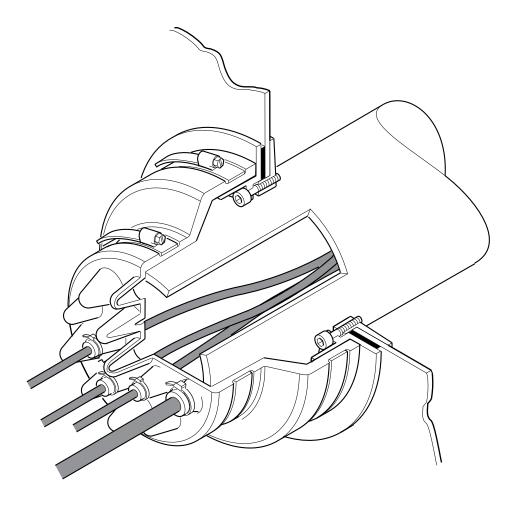

110mm dia. rubber cable entry kit designed to seal up to 16 cables. Supplied with cable ties. For reference purposes only. This drawing is not a specification. Order against product code only. To enable continuous improvement of our products, the designs and specifications are subject to change without notice.

 PCE-2
 Issue: 11/06/2016
 Page: 1 of 3
 © Copyright

110mm dia. rubber cable entry kit designed to seal up to 16 cables. Supplied with cable ties.

For reference purposes only. This drawing is not a specification. Order against product code only. To enable continuous improvement of our products, the designs and specifications are subject to change without notice.