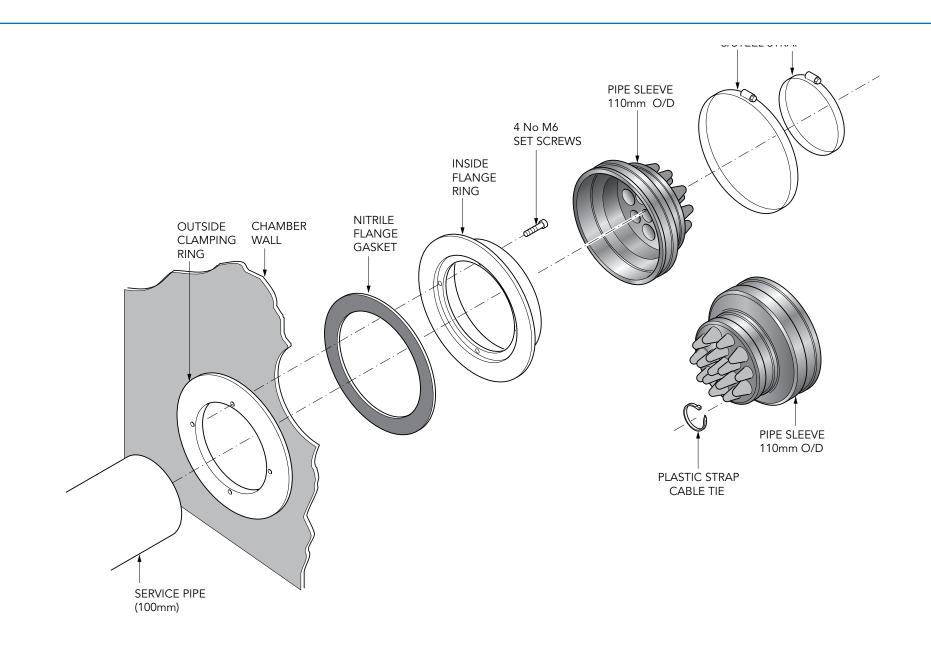

PCE-2 Issue: 11/06/2016 Page: 2 of 3 © Copyright

110mm dia. rubber cable entry kit designed to seal up to 16 cables. Supplied with cable ties.

PCE-2

For reference purposes only. This drawing is not a specification. Order against product code only. To enable continuous improvement of our products, the designs and specifications are subject to change without notice.