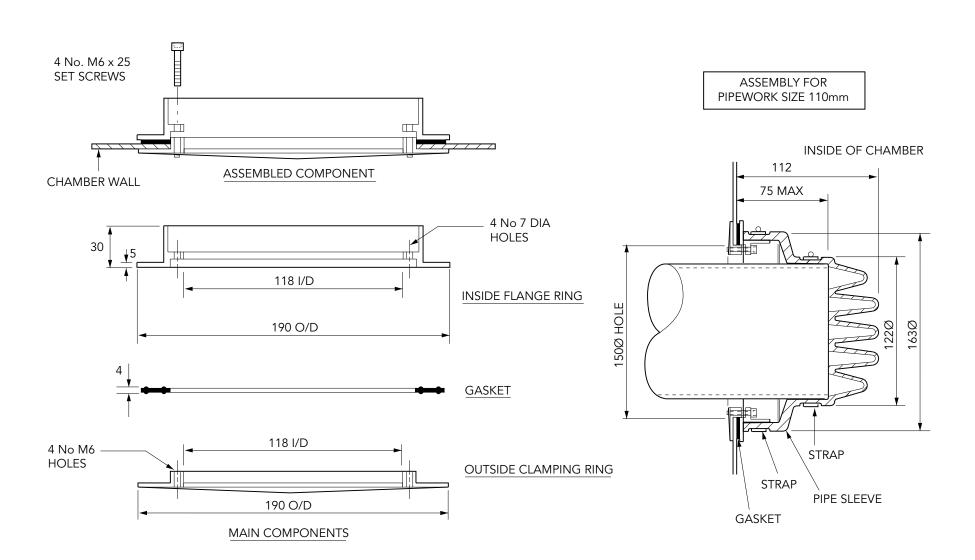

110mm dia. rubber cable entry kit designed to seal up to 16 cables. Supplied with cable ties. For reference purposes only. This drawing is not a specification. Order against product code only. To enable continuous improvement of our products, the designs and specifications are subject to change without notice.



 PCE-2
 Issue: 11/06/2016
 Page: 1 of 3
 © Copyright



110mm dia. rubber cable entry kit designed to seal up to 16 cables. Supplied with cable ties.

For reference purposes only. This drawing is not a specification. Order against product code only. To enable continuous improvement of our products, the designs and specifications are subject to change without notice.



PCE-2 Issue: 11/06/2016 Page: 2 of 3 © Copyright



110mm dia. rubber cable entry kit designed to seal up to 16 cables. Supplied with cable ties.

PCE-2

For reference purposes only. This drawing is not a specification. Order against product code only. To enable continuous improvement of our products, the designs and specifications are subject to change without notice.



Issue: 11/06/2016 Page: 3 of 3 © Copyright