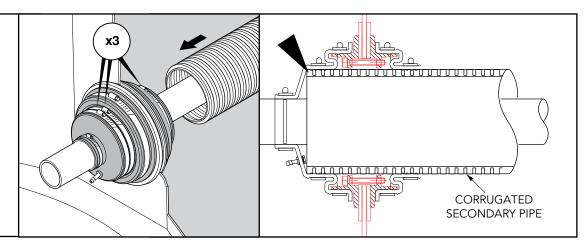

## INSTALLATION INSTRUCTIONS PDBD Range of Double Sided Pipe Entry Sealkits

Feed the corrugated secondary pipe through until it makes contact with the internal pipekit. Tighten three steel straps to secure, in accordance with the pipe manufacturers recommendations.