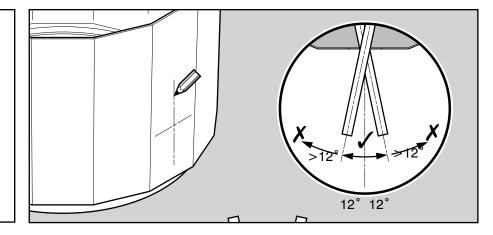

## INSTALLATION INSTRUCTIONS PDBD Range of Double Sided Pipe Entry Sealkits

1

Mark out the lateral and vertical position of the pipe on the sump wall. The exist position of the pipework through the sump wall must be as close as possible to 90 degrees. The angle of the flexible entry sleeve must not exceed 12 degrees from centre line (24 degree inclusive angle)