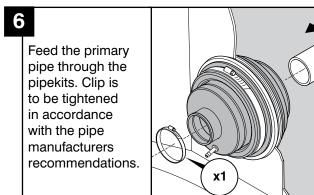

## INSTALLATION INSTRUCTIONS PDBD Range of Double Sided Pipe Entry Sealkits

Feed the corrugated secondary pipe through until it makes contact with the internal pipekit. Tighten three steel straps to secure, in accordance with the pipe manufacturers recommendations.