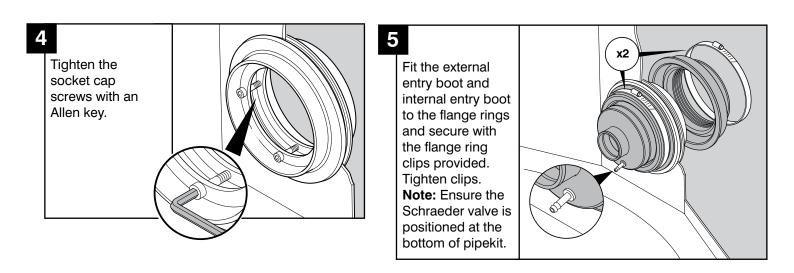

## INSTALLATION INSTRUCTIONS PDBD Range of Double Sided Pipe Entry Sealkits

Feed the corrugated secondary pipe through until it makes contact with the internal pipekit. Tighten three steel straps to secure, in accordance with the pipe manufacturers recommendations.