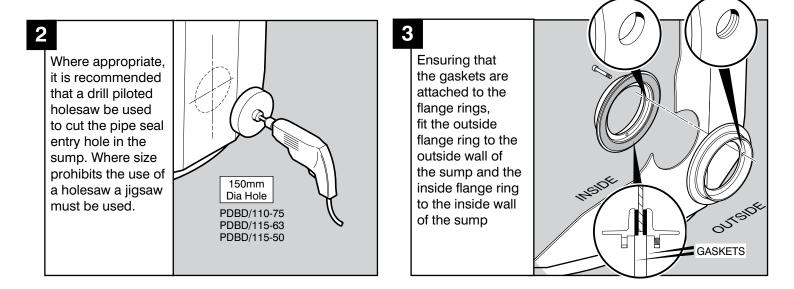

## INSTALLATION INSTRUCTIONS PDBD Range of Double Sided Pipe Entry Sealkits

1

Mark out the lateral and vertical position of the pipe on the sump wall. The exist position of the pipework through the sump wall must be as close as possible to 90 degrees. The angle of the flexible entry sleeve must not exceed 12 degrees from centre line (24 degree inclusive angle)