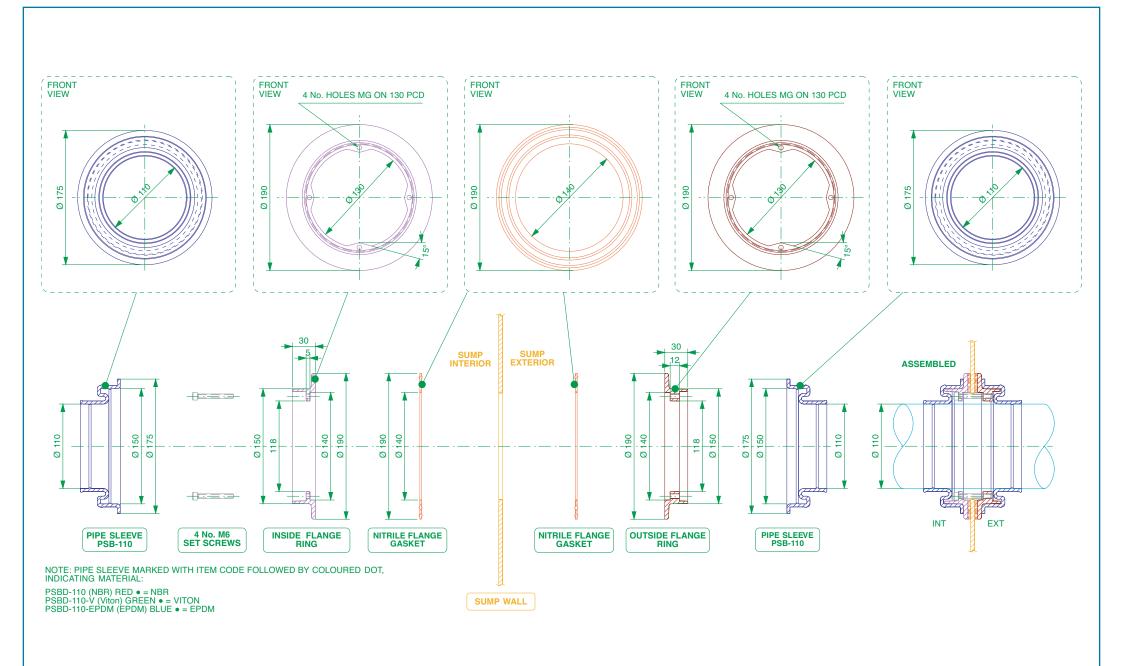

Double sided pipe entry kit to fit 110mm dia. primary pipework

For reference purposes only. This drawing is not a specification. Order against product code only. To enable continuous improvement of our products, the designs and specifications are subject to change without notice.



PSBD-110 | Issue: 09/05/2025 | Page: 1 of 2 | © Copyright



Double sided pipe entry kit to fit 110mm dia. primary pipework

For reference purposes only. This drawing is not a specification. Order against product code only. To enable continuous improvement of our products, the designs and specifications are subject to change without notice.



PSBD-110 Issue: 09/05/2025 Page: 2 of 2 © Copyright