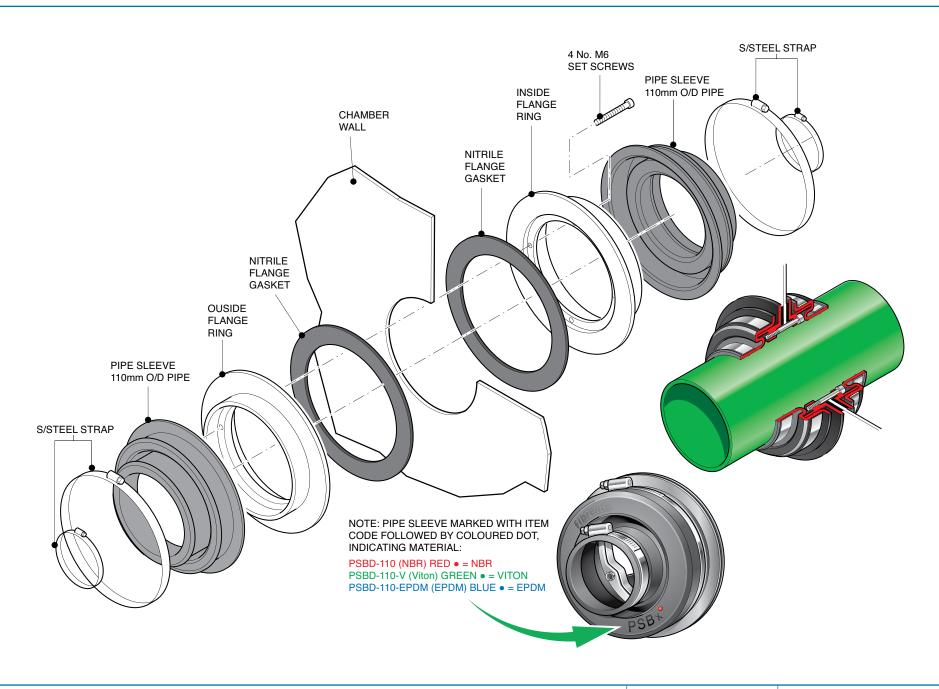

Double sided pipe entry kit to fit 110mm dia. primary pipework

For reference purposes only. This drawing is not a specification. Order against product code only. To enable continuous improvement of our products, the designs and specifications are subject to change without notice.

PSBD-110 | Issue: 09/05/2025 | Page: 1 of 2 | © Copyright

Double sided pipe entry kit to fit 110mm dia. primary pipework

For reference purposes only. This drawing is not a specification. Order against product code only. To enable continuous improvement of our products, the designs and specifications are subject to change without notice.