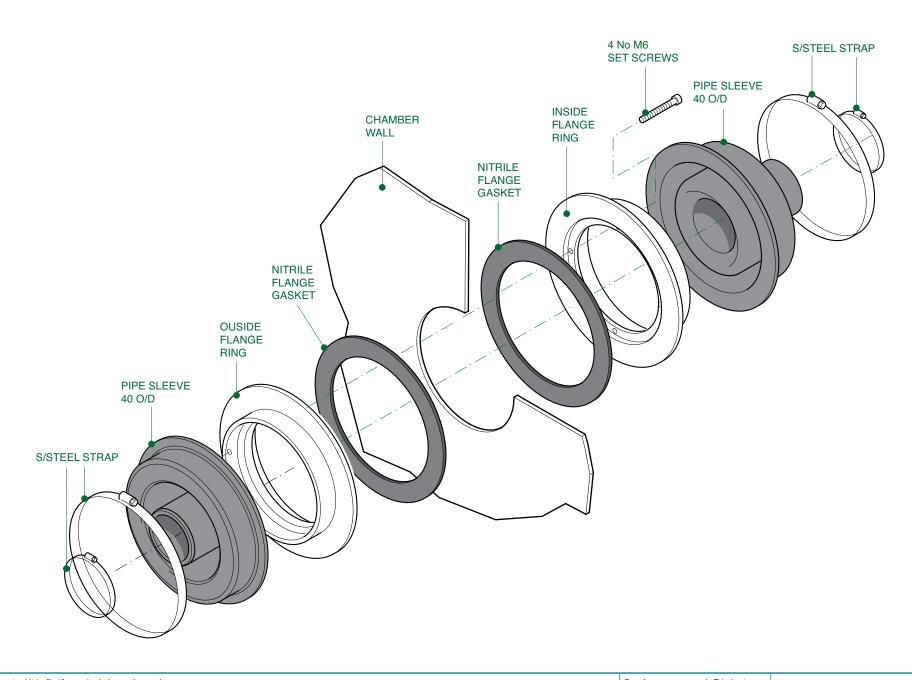

 PSBD-40
 Issue: 28/10/2022
 Page: 1 of 3
 © Copyright

Double sided pipe entry kit to fit 40mm single bore pipework.

For reference purposes only. This drawing is not a specification. Order against product code only. To enable continuous improvement of our products, the designs and specifications are subject to change without notice.