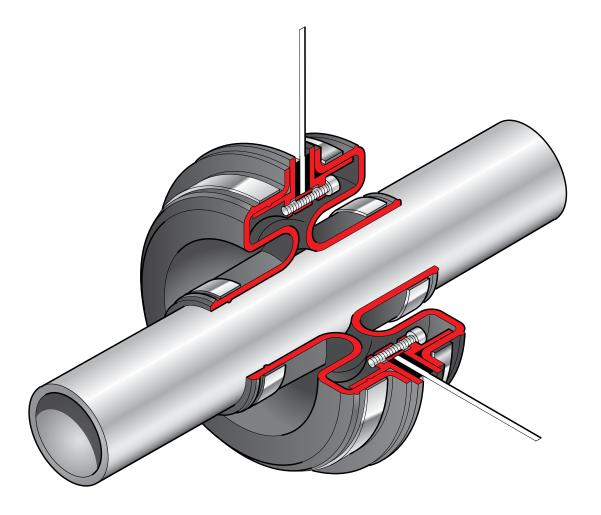

Double sided pipe entry kit to fit 40mm single bore pipework.

For reference purposes only. This drawing is not a specification. Order against product code only. To enable continuous improvement of our products, the designs and specifications are subject to change without notice.