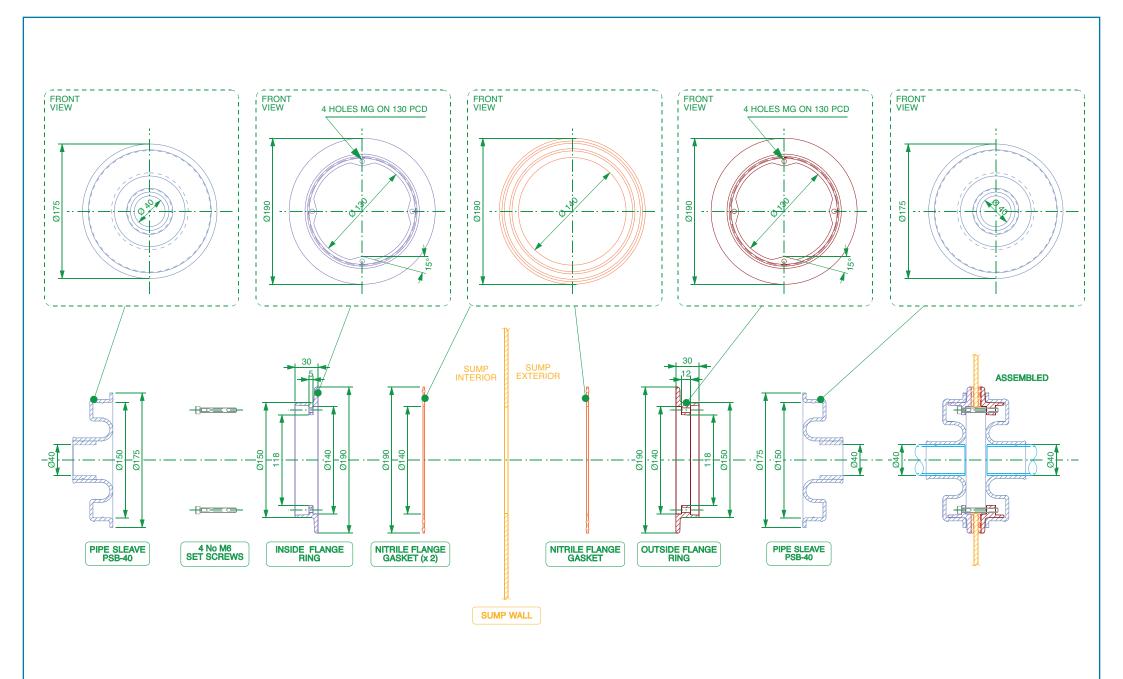

PSBD-40 | Issue: 28/10/2022 | Page: 2 of 3 | © Copyright

Double sided pipe entry kit to fit 40mm single bore pipework.

For reference purposes only. This drawing is not a specification. Order against product code only. To enable continuous improvement of our products, the designs and specifications are subject to change without notice.