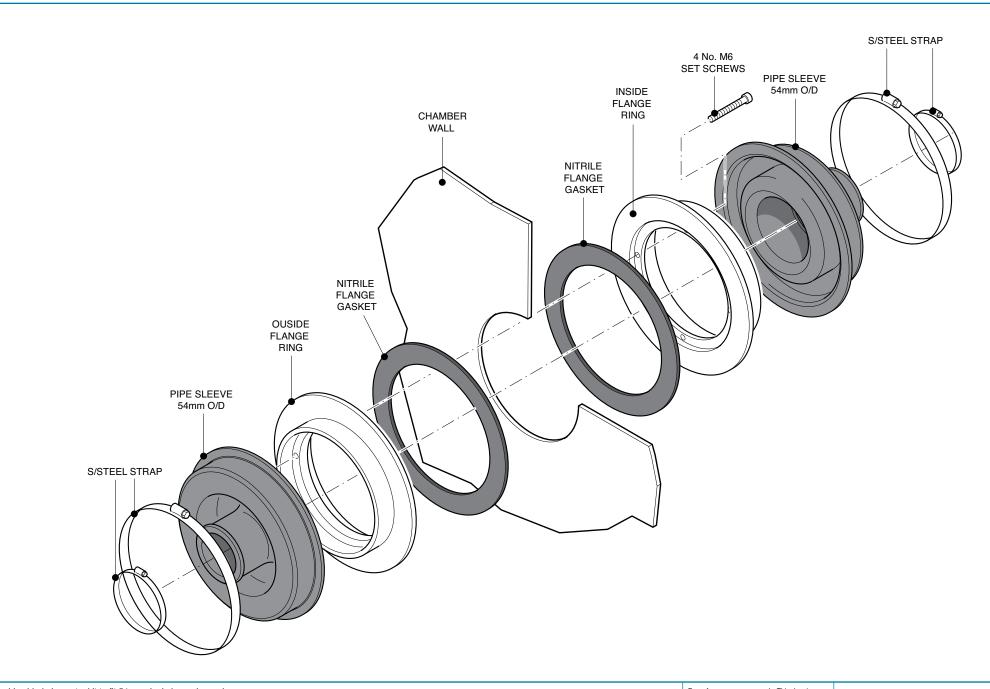

Double sided pipe entry kit to fit 54mm single bore pipework.

For reference purposes only. This drawing is not a specification. Order against product code only. To enable continuous improvement of our products, the designs and specifications are subject to change without notice.

PSBD-54 | Issue: 06/12/2024 | Page: 1 of 2 | © Copyright

Double sided pipe entry kit to fit 54mm single bore pipework.

For reference purposes only. This drawing is not a specification. Order against product code only. To enable continuous improvement of our products, the designs and specifications are subject to change without notice.