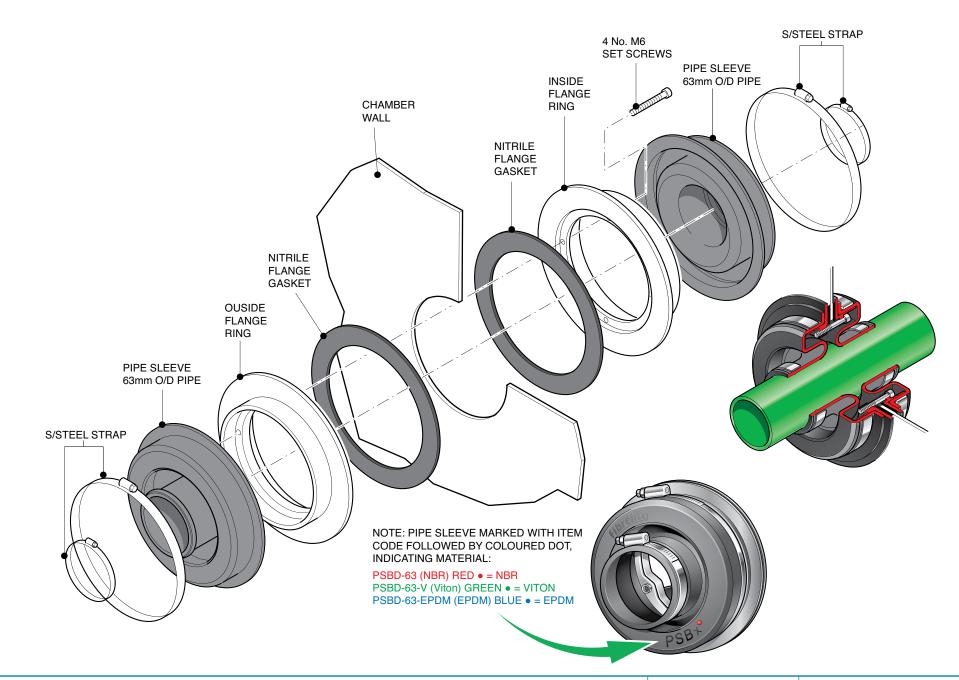

Double sided pipe entry kit to fit 63mm dia. primary pipework

For reference purposes only. This drawing is not a specification. Order against product code only. To enable continuous improvement of our products, the designs and specifications are subject to change without notice.

**PSBD-63 Issue:** 09/05/2025 **Page:** 1 of 2 © Copyright

Double sided pipe entry kit to fit 63mm dia. primary pipework

For reference purposes only. This drawing is not a specification. Order against product code only. To enable continuous improvement of our products, the designs and specifications are subject to change without notice.