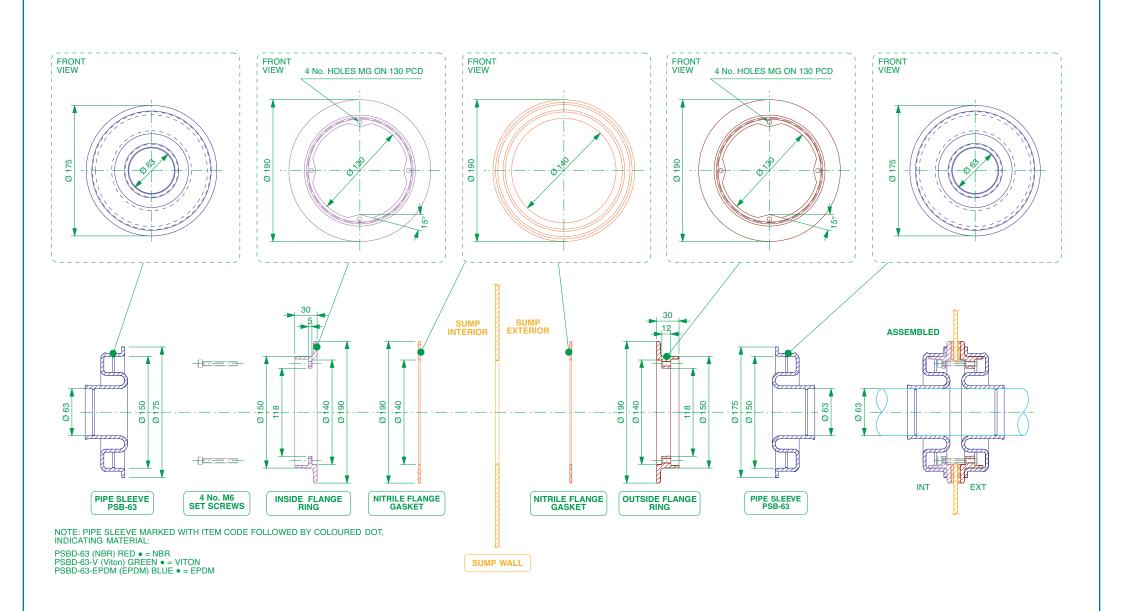

Double sided pipe entry kit to fit 63mm dia. primary pipework

For reference purposes only. This drawing is not a specification. Order against product code only. To enable continuous improvement of our products, the designs and specifications are subject to change without notice.



**PSBD-63 Issue:** 09/05/2025 **Page:** 1 of 2 © Copyright



Double sided pipe entry kit to fit 63mm dia. primary pipework

For reference purposes only. This drawing is not a specification. Order against product code only. To enable continuous improvement of our products, the designs and specifications are subject to change without notice.



**PSBD-63 Issue:** 09/05/2025 **Page:** 2 of 2 © Copyright