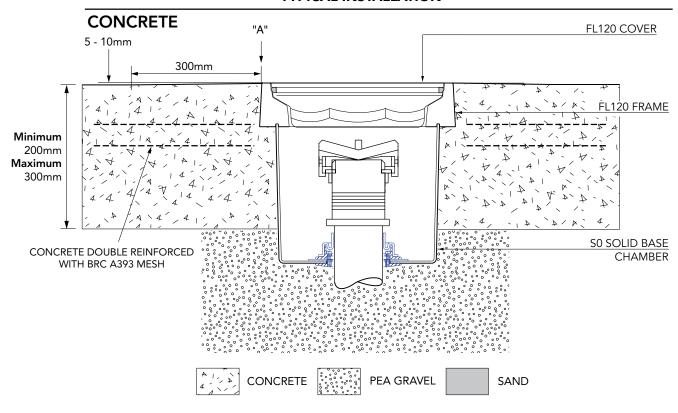

## TYPICAL INSTALLATION

MANUAL DIP GROUNDBOX 300mm dia solid base sump with a 300mm dia grey flat sealed cover and frame. One PSB/110 110mm dia pipe sealkit.

For reference purposes only. This drawing is not a specification. Order against product code only. To enable continuous improvement of our products, the designs and specifications are subject to change without notice.