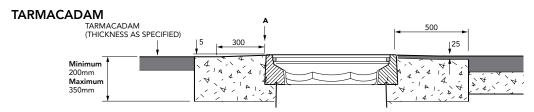

## TYPICAL INSTALLATION

MANUAL DIP GROUNDBOX 300mm dia solid base sump with a 300mm dia grey flat sealed cover and frame. One PSB/110 110mm dia pipe sealkit.

For reference purposes only. This drawing is not a specification. Order against product code only. To enable continuous improvement of our products, the designs and specifications are subject to change without notice.