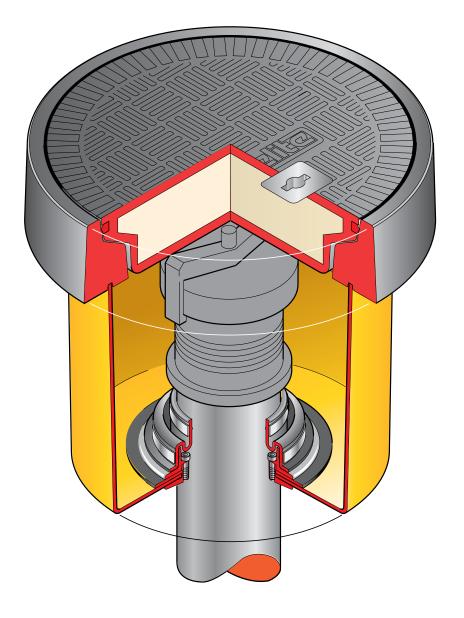

MANUAL DIP GROUNDBOX 300mm dia solid base sump with a 300mm dia grey flat sealed cover and frame. One PSB/110 110mm dia pipe sealkit.

For reference purposes only. This drawing is not a specification. Order against product code only. To enable continuous improvement of our products, the designs and specifications are subject to change without notice.