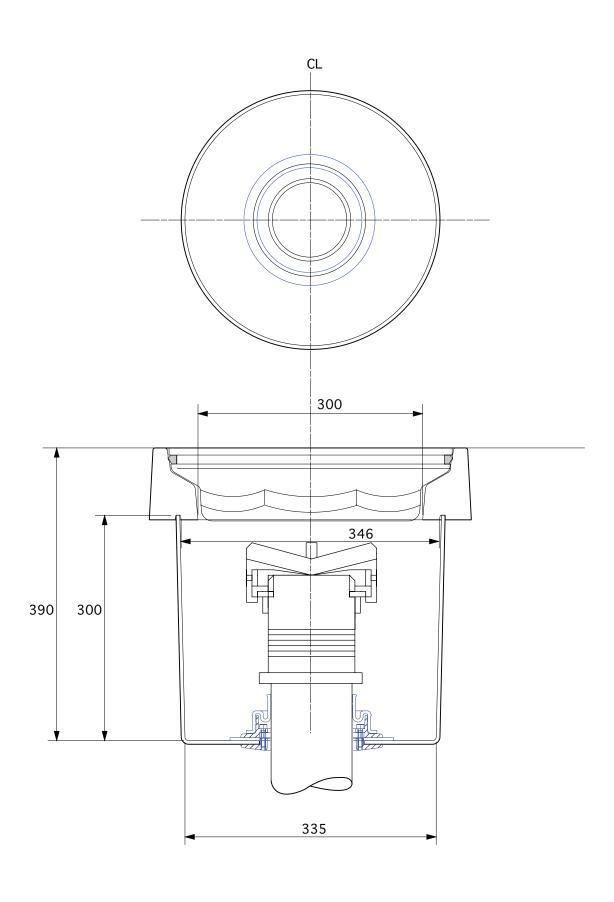

## TYPICAL INSTALLATION

MANUAL DIP GROUNDBOX 300mm dia solid base sump with a 300mm dia grey flat sealed cover and frame. One PSB/110 110mm dia pipe sealkit.

For reference purposes only. This drawing is not a specification. Order against product code only. To enable continuous improvement of our products, the designs and specifications are subject to change without notice.