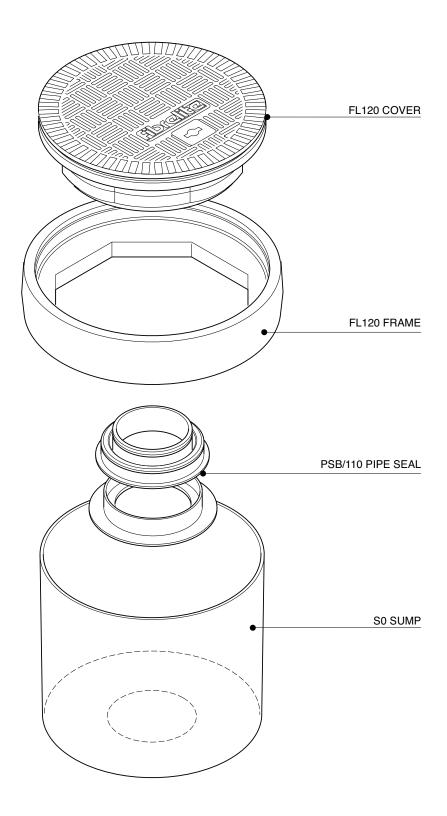

MANUAL DIP GROUNDBOX 300mm dia solid base sump with a 300mm dia grey flat sealed cover and frame. One PSB/110 110mm dia pipe sealkit.

For reference purposes only. This drawing is not a specification. Order against product code only. To enable continuous improvement of our products, the designs and specifications are subject to change without notice.