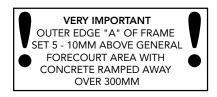

1/06/2016 Page: 1 of 4



MANUAL DIP GROUNDBOX 300mm dia solid base sump with a 300mm dia grey flat sealed cover and frame. One PSB/110 110mm dia pipe sealkit.

For reference purposes only. This drawing is not a specification. Order against product code only. To enable continuous improvement of our products, the designs and specifications are subject to change without notice.





MANUAL DIP GROUNDBOX 300mm dia solid base sump with a 300mm dia grey flat sealed cover and frame. One PSB/110 110mm dia pipe sealkit.

For reference purposes only. This drawing is not a specification. Order against product code only. To enable continuous improvement of our products, the designs and specifications are subject to change without notice.



**Page:** 3 of 4 S0-1120-MD Issue: 11/06/2016

© Copyright



## TYPICAL INSTALLATION







MANUAL DIP GROUNDBOX 300mm dia solid base sump with a 300mm dia grey flat sealed cover and frame. One PSB/110 110mm dia pipe sealkit.

For reference purposes only. This drawing is not a specification. Order against product code only. To enable continuous improvement of our products, the designs and specifications are subject to change without notice.

FIBRELITE PART OF OPW A DOVER COMPANY