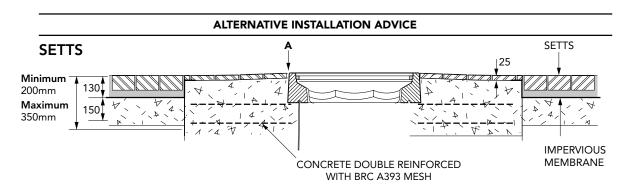

## TYPICAL INSTALLATION

MANUAL DIP GROUNDBOX 300mm dia solid base sump with a 300mm dia grey flat sealed cover and frame. One PSB/110 110mm dia pipe sealkit.

For reference purposes only. This drawing is not a specification. Order against product code only. To enable continuous improvement of our products, the designs and specifications are subject to change without notice.