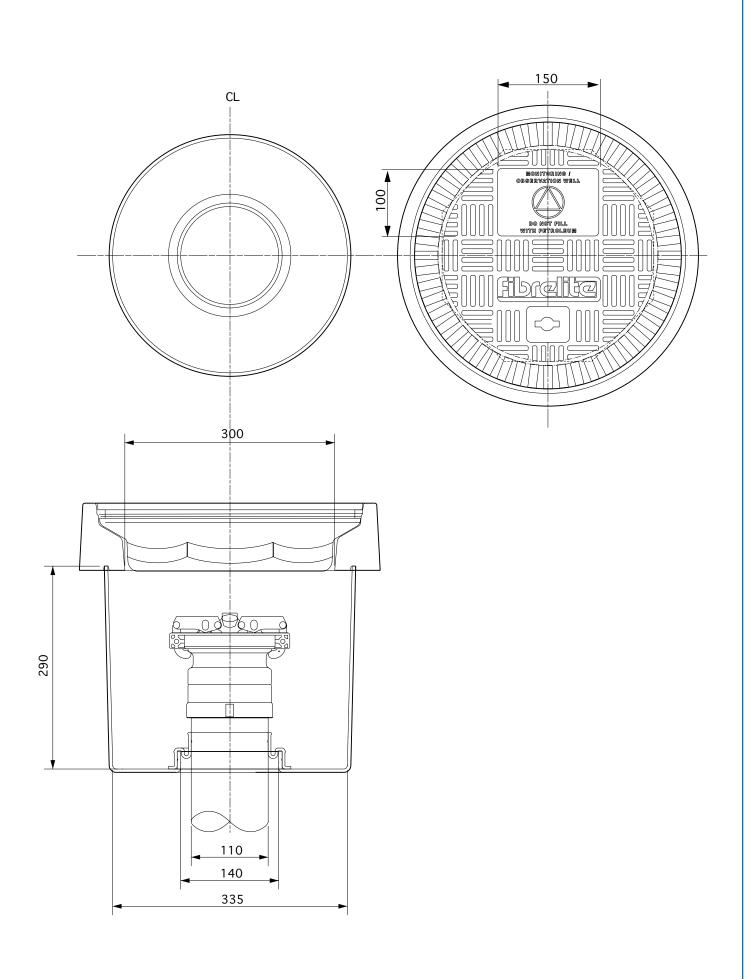

Monitoring Well System. 300mm dia. solid base sump with a 300mm dia. grey flat sealed monitoring well cover with a black ID warning and frame.

For reference purposes only. This drawing is not a specification. Order against product code only. To enable continuous improvement of our products, the designs and specifications are subject to change without notice.

FIBRELITE

**S0-1120-MW Issue:** 11/06/2016 **Page:** 1 of 4 © Copyright

Monitoring Well System. 300mm dia. solid base sump with a 300mm dia. grey flat sealed monitoring well cover with a black ID warning and frame.