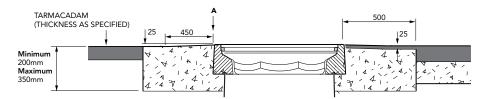

## **TARMACADAM**

Monitoring Well System. 300mm dia. solid base sump with a 300mm dia. grey flat sealed monitoring well cover with a black ID warning and frame.

For reference purposes only. This drawing is not a specification. Order against product code only. To enable continuous improvement of our products, the designs and specifications are subject to change without notice.

## ALTERNATIVE INSTALLATION ADVICE

## **TYPICAL INSTALLATION**