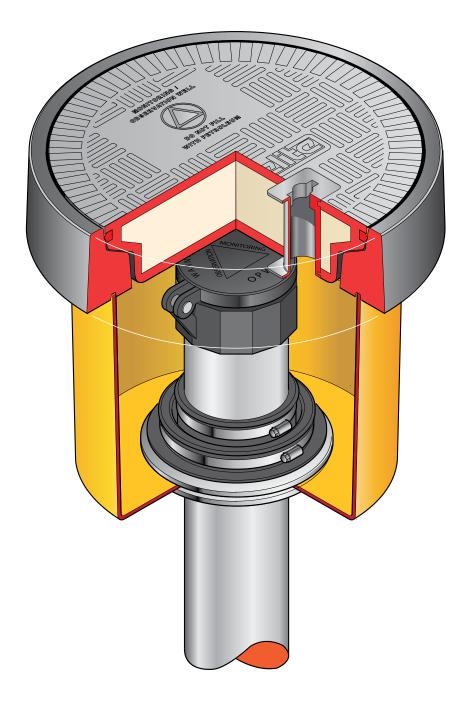

Monitoring Well System. 300mm dia. solid base sump with a 300mm dia. grey flat sealed monitoring well cover with a black ID warning and frame.

For reference purposes only. This drawing is not a specification. Order against product code only. To enable continuous improvement of our products, the designs and specifications are subject to change without notice.

FIBRELITE

**S0-1120-MW Issue:** 11/06/2016 **Page:** 1 of 4 © Copyright

Monitoring Well System. 300mm dia. solid base sump with a 300mm dia. grey flat sealed monitoring well cover with a black ID warning and frame.