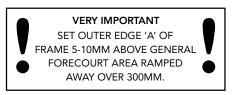

. grey flat sealed monitoring well cover with a black ID warning and frame.

For reference purposes only. This drawing is not a specification. Order against product code only. To enable continuous improvement of our products, the designs and specifications are subject to change without notice.

FIBRELITE

**S0-1120-MW Issue:** 11/06/2016 **Page:** 1 of 4 © Copyright



Monitoring Well System. 300mm dia. solid base sump with a 300mm dia. grey flat sealed monitoring well cover with a black ID warning and frame.

For reference purposes only. This drawing is not a specification. Order against product code only. To enable continuous improvement of our products, the designs and specifications are subject to change without notice.



**S0-1120-MW Issue:** 11/06/2016 **Page:** 2 of 4 © Copyright



## **TYPICAL INSTALLATION**

## **CONCRETE**



## ALTERNATIVE INSTALLATION ADVICE

## **TARMACADAM**



Monitoring Well System. 300mm dia. solid base sump with a 300mm dia. grey flat sealed monitoring well cover with a black ID warning and frame.

For reference purposes only. This drawing is not a specification. Order against product code only. To enable continuous improvement of our products, the designs and specifications are subject to change without notice.

FIBRELITE

**S0-1120-MW Issue:** 11/06/2016 **Page:** 3 of 4 © Copyright



Monitoring Well System. 300mm dia. solid base sump with a 300mm dia. grey flat sealed monitoring well cover with a black ID warning and frame.

For reference purposes only. This drawing is not a specification. Order against product code only. To enable c