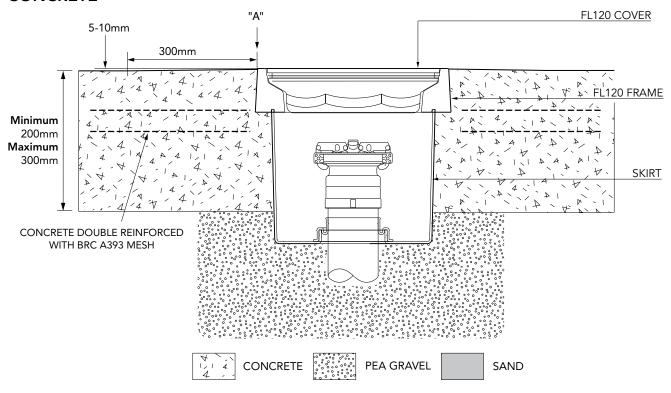

black ID warning and frame.

For reference purposes only. This drawing is not a specification. Order against product code only. To enable continuous improvement of our products, the designs and specifications are subject to change without notice.

FIBRELITE

**S0-1120-MW Issue:** 11/06/2016 **Page:** 1 of 4 © Copyright



Monitoring Well System. 300mm dia. solid base sump with a 300mm dia. grey flat sealed monitoring well cover with a black ID warning and frame.

For reference purposes only. This drawing is not a specification. Order against product code only. To enable continuous improvement of our products, the designs and specifications are subject to change without notice.



**S0-1120-MW Issue:** 11/06/2016 **Page:** 2 of 4 © Copyright



## **TYPICAL INSTALLATION**

## **CONCRETE**



## ALTERNATIVE INSTALLATION ADVICE

## **TARMACADAM**



Monitoring Well System. 300mm dia. solid base sump with a 300mm dia. grey flat sealed monitoring well cover with a black ID warning and frame.

For reference purposes only. This drawing is not a specification. Order against product code only. To enable continuous improvement of our products, the designs and specifications are subject to change without notice.

FIBRELITE

**S0-1120-MW Issue:** 11/06/2016 **Page:** 3 of 4 © Copyright



Monitoring Well System. 300mm dia. solid base sump with a 300mm dia. grey flat sealed monitoring well cover with a black ID warning and frame.

For reference purposes only. This drawing is not a specification. Order against product code only. To enable continuous improvement of our products, the desig