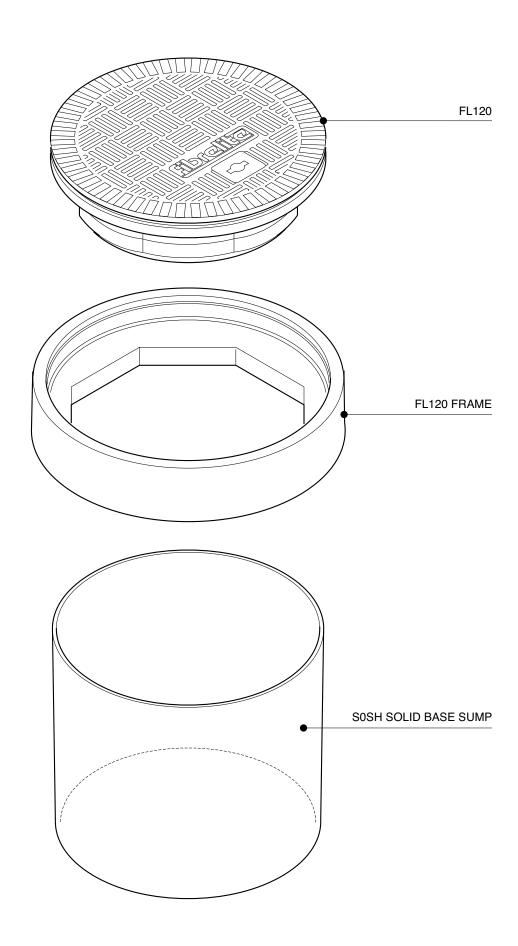

Fixed height 300mm deep, 300mm dia solid base sump with a 300mm dia. flat sealed cover and frame.

For reference purposes only. This drawing is not a specification. Order against product code only. To enable continuous improvement of our products, the designs and specifications are subject to change without notice.