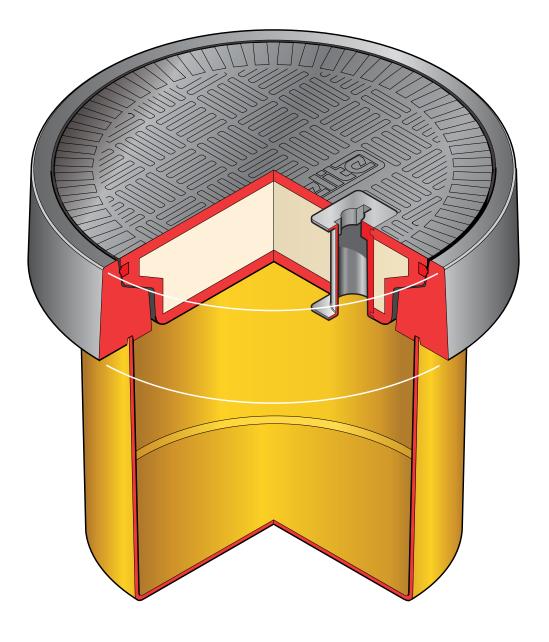

Fixed height 300mm deep, 300mm dia solid base sump with a 300mm dia. flat sealed cover and frame.

For reference purposes only. This drawing is not a specification. Order against product code only. To enable continuous improvement of our products, the designs and specifications are subject to change without notice.