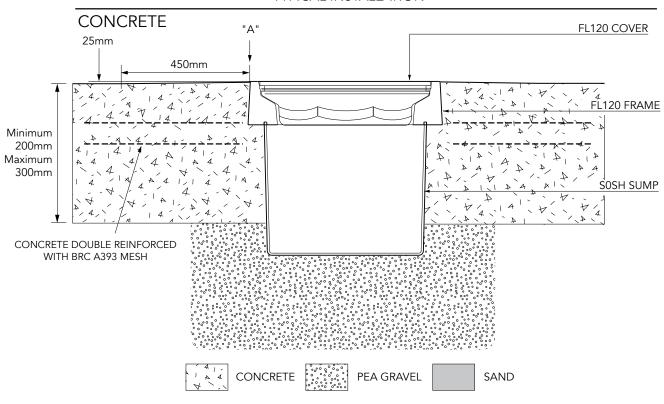

**Page:** 3 of 4 S0SH-1120 Issue: 09/07/2018

© Copyright

VERY IMPORTANT
SET OUTER EDGE 'A' OF
FRAME 25MM ABOVE GENERAL
FORECOURT AREA RAMPED
AWAY OVER 450MM.

## TYPICAL INSTALLATION