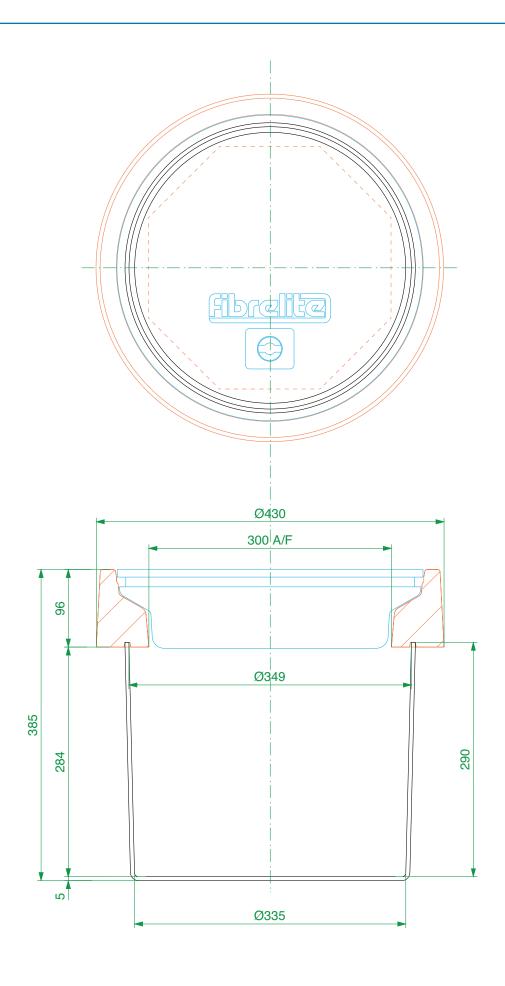

Fixed height 300mm deep, 300mm dia solid base sump with a 300mm dia. flat sealed cover and frame.

For reference purposes only. This drawing is not a specification. Order against product code only. To enable continuous improvement of our products, the designs and specifications are subject to change without notice.