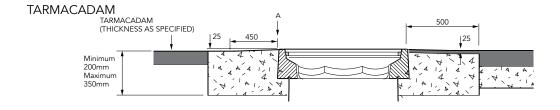

**Page:** 3 of 4 S0SH-1120 Issue: 09/07/2018

© Copyright

VERY IMPORTANT
SET OUTER EDGE 'A' OF
FRAME 25MM ABOVE GENERAL
FORECOURT AREA RAMPED
AWAY OVER 450MM.