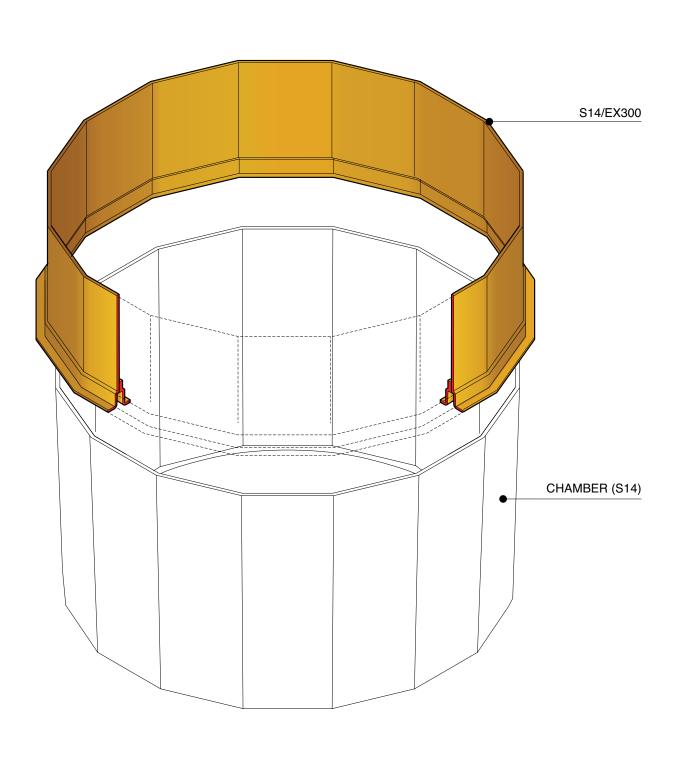

300mm deep extension to fit S14 sumps systems

For reference purposes only. This drawing is not a specification. Order against product code only. To enable continuous improvement of our products, the designs and specifications are subject to change without notice.

FIBRELITE

300mm deep extension to fit S14 sumps systems

For reference purposes only. This drawing is not a specification. Order against product code only. To enable continuous improvement of our products, the designs and specifications are subject to change without notice.