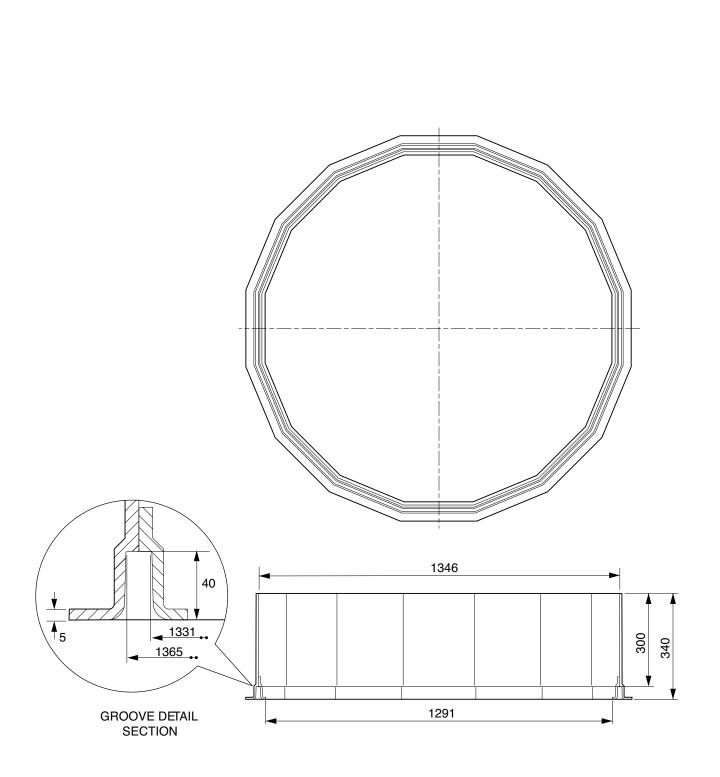

300mm deep extension to fit S14 sumps systems

For reference purposes only. This drawing is not a specification. Order against product code only. To enable continuous improvement of our products, the designs and specifications are subject to change without notice.

FIBRELITE

300mm deep extension to fit S14 sumps systems

For reference purposes only. This drawing is not a specification. Order against product code only. To enable continuous improvement of our products, the designs and specifications are subject to change without notice.