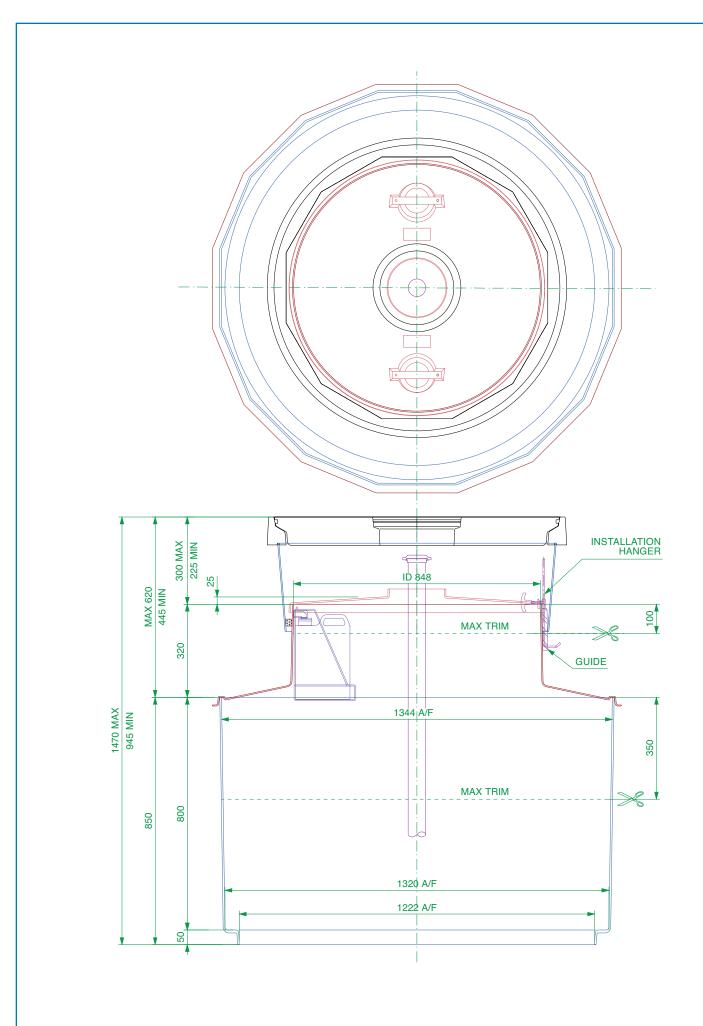

S14CR-390-CD Issue: 27/12/2017

Page: 3 of 4

© Copyright

## TYPICAL INSTALLATION

## **ALTERNATIVE INSTALLATION ADVICE**

1.2m diameter sump to fit 1.2m collar ring, with corbel, internal lid, adjustable skirt and round 900mm flat sealed cover, corbel/skirt sealkit with condensation bottle and fixing kit.

For reference purposes only. This drawing is not a specification. Order against product code only. To enable continuous improvement of our products, the designs and specifications are subject to change without notice.