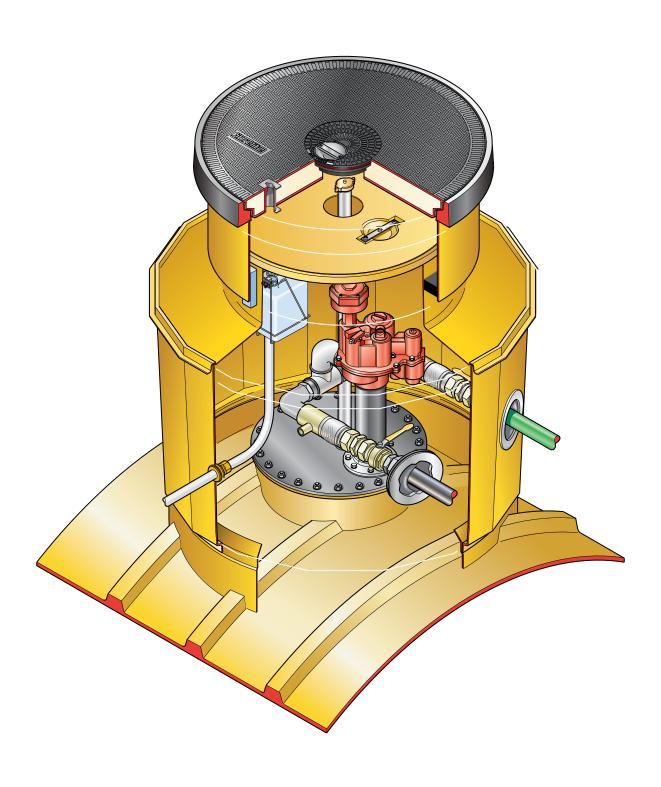

1.2m diameter sump to fit 1.2m collar ring, with corbel, internal lid, adjustable skirt and round 900mm flat sealed cover, corbel/skirt sealkit with condensation bottle and fixing kit.

For reference purposes only. This drawing is not a specification. Order against product code only. To enable continuous improvement of our products, the designs and specifications are subject to change without notice.