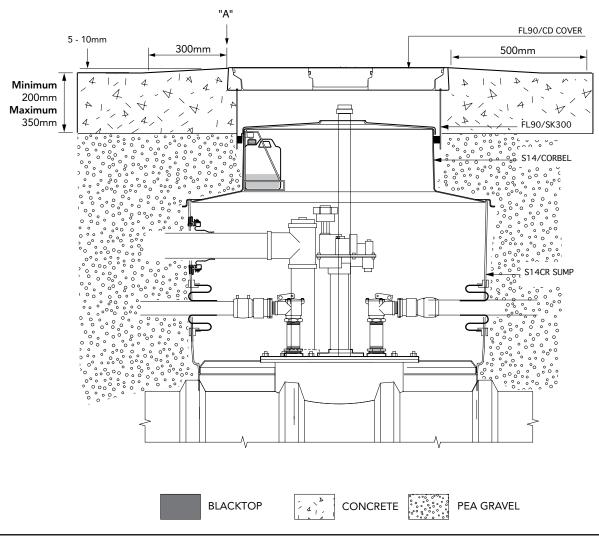

1.2m diameter sump to fit 1.2m collar ring, with corbel, internal lid, adjustable skirt and round 900mm flat sealed cover, corbel/skirt sealkit with condensation bottle and fixing kit.

For reference purposes only. This drawing is not a specification. Order against product code only. To enable continuous improvement of our products, the designs and specifications are subject to change without notice.

**S14CR-390-CD Issue:** 27/12/2017 **Page:** 2 of 4 © Copyright

1.2m diameter sump to fit 1.2m collar ring, with corbel, internal lid, adjustable skirt and round 900mm flat sealed cover, corbel/skirt sealkit with condensation bottle and fixing kit.

For reference purposes only. This drawing is not a specification. Order against product code only. To enable continuous improvement of our products, the designs and specifications are subject to change without notice.

## TYPICAL INSTALLATION