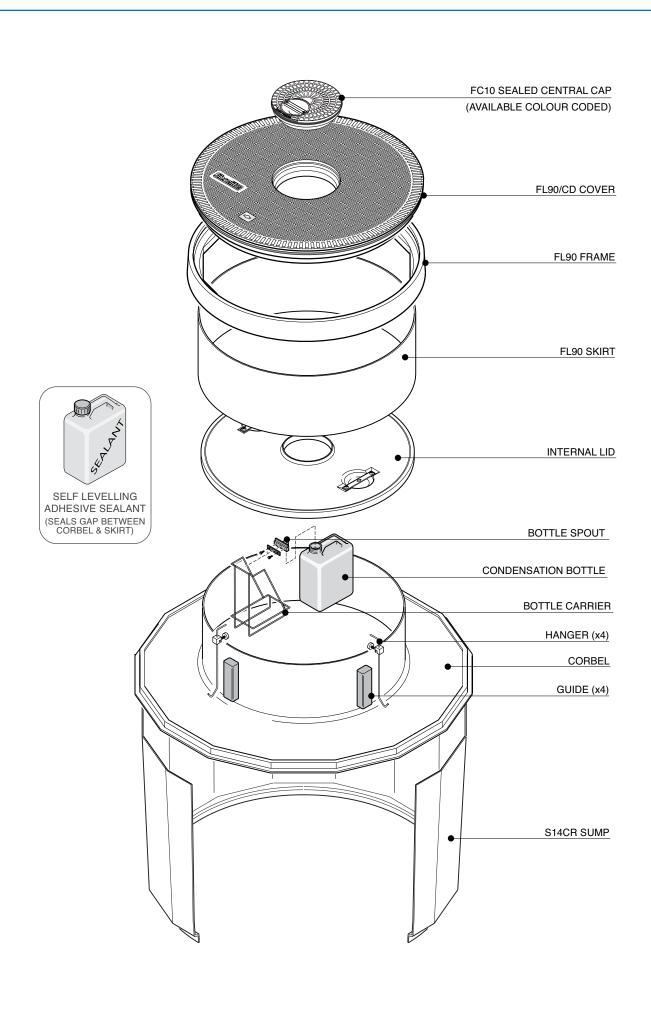

**S14CR-390-CD Issue:** 27/12/2017 **Page:** 2 of 4 © Copyright

1.2m diameter sump to fit 1.2m collar ring, with corbel, internal lid, adjustable skirt and round 900mm flat sealed cover, corbel/skirt sealkit with condensation bottle and fixing kit.

For reference purposes only. This drawing is not a specification. Order against product code only. To enable continuous improvement of our products, the designs and specifications are subject to change without notice.