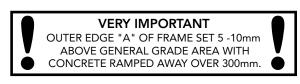

kit with condensation bottle and fixing kit.

For reference purposes only. This drawing is not a specification. Order against product code only. To enable continuous improvement of our products, the designs and specifications are subject to change without notice.



**S14CR-390-CD Issue:** 27/12/2017 **Page:** 2 of 4 © Copyright



1.2m diameter sump to fit 1.2m collar ring, with corbel, internal lid, adjustable skirt and round 900mm flat sealed cover, corbel/skirt sealkit with condensation bottle and fixing kit.

For reference purposes only. This drawing is not a specification. Order against product code only. To enable continuous improvement of our products, the designs and specifications are subject to change without notice.



S14CR-390-CD Issue: 27/12/2017

Page: 3 of 4

© Copyright



## TYPICAL INSTALLATION



## **ALTERNATIVE INSTALLATION ADVICE**



1.2m diameter sump to fit 1.2m collar ring, with corbel, internal lid, adjustable skirt and round 900mm flat sealed cover, corbel/skirt sealkit with condensation bottle and fixing kit.

For reference purposes only. This drawing is not a specification. Order against product code only. To enable continuous improvement of our products, the designs and specifications are subject to change without notice.



**S14CR-390-CD Issue:** 27/12/2017 **Page:** 4 of 4 © Copyright