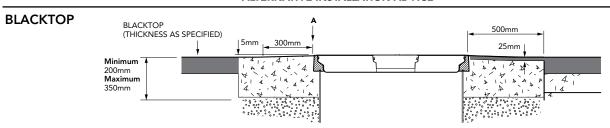

## **ALTERNATIVE INSTALLATION ADVICE**

1.2m diameter sump to fit 1.2m collar ring, with corbel, internal lid, adjustable skirt and round 900mm flat sealed cover, corbel/skirt sealkit with condensation bottle and fixing kit.

For reference purposes only. This drawing is not a specification. Order against product code only. To enable continuous improvement of our products, the designs and specifications are subject to change without notice.