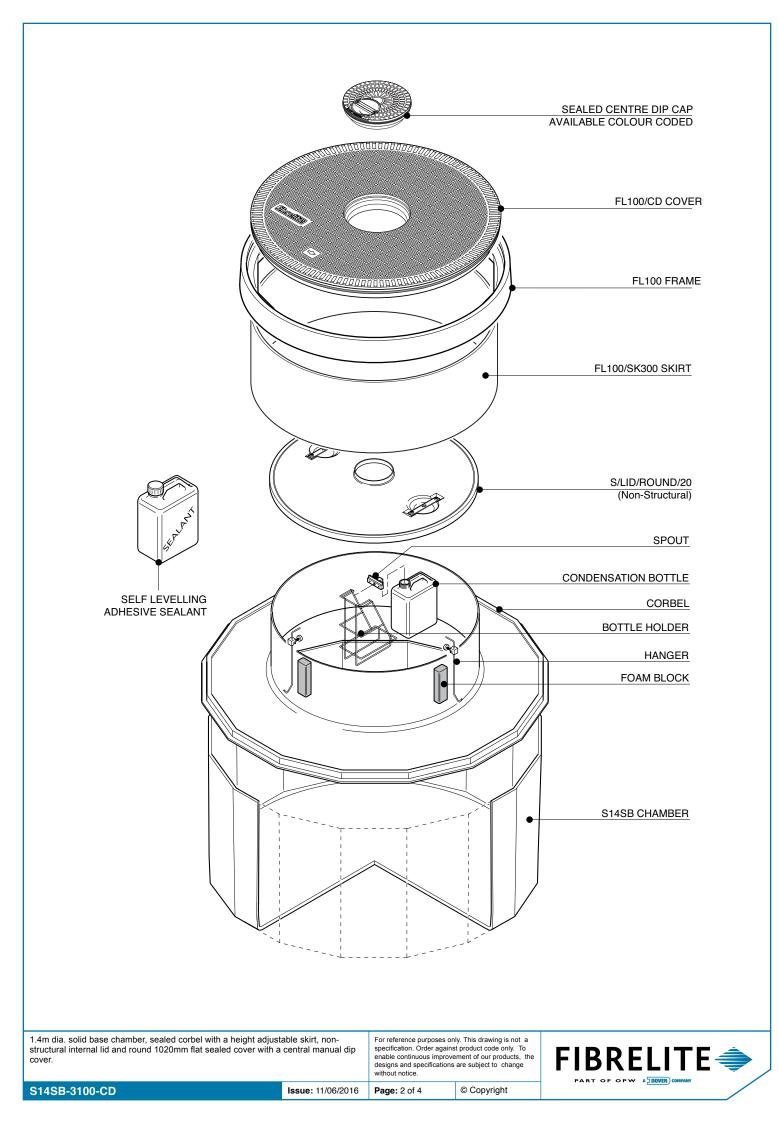

| 1.4m dia. solid base chamber, sealed corbel with a height adjustable skirt, non-<br>structural internal lid and round 1020mm flat sealed cover with a central manual dip<br>cover. |        |                                                            |                                                     |  |
|------------------------------------------------------------------------------------------------------------------------------------------------------------------------------------|--------|------------------------------------------------------------|-----------------------------------------------------|--|
| S14SB-3100-CD Issue: 11/06/2016 Page: 1 of 4 © Copyright                                                                                                                           | cover. | <br>enable continuous improv<br>designs and specifications | rement of our products, the s are subject to change |  |