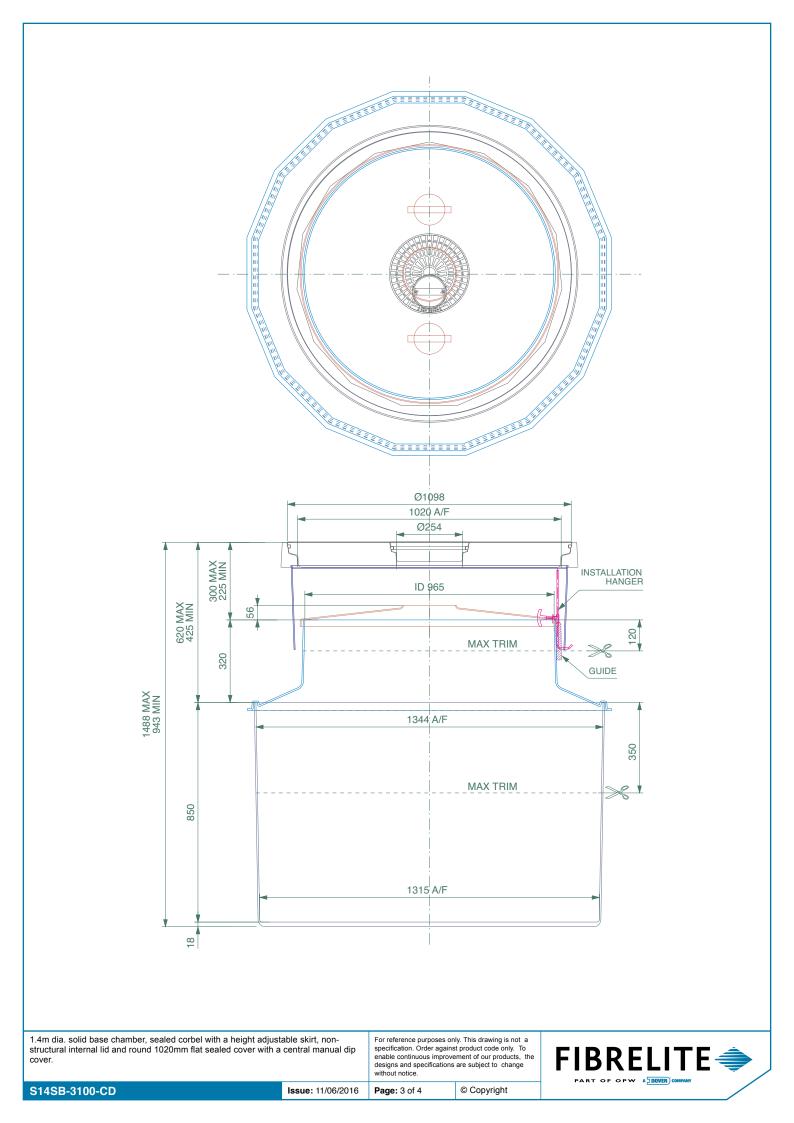

| 1.4m dia. solid base chamber, sealed corbel with a height adjustable skirt, non-<br>structural internal lid and round 1020mm flat sealed cover with a central manual dip<br>cover. |        |                                                            |                                                     |  |
|------------------------------------------------------------------------------------------------------------------------------------------------------------------------------------|--------|------------------------------------------------------------|-----------------------------------------------------|--|
| S14SB-3100-CD Issue: 11/06/2016 Page: 1 of 4 © Copyright                                                                                                                           | cover. | <br>enable continuous improv<br>designs and specifications | rement of our products, the s are subject to change |  |