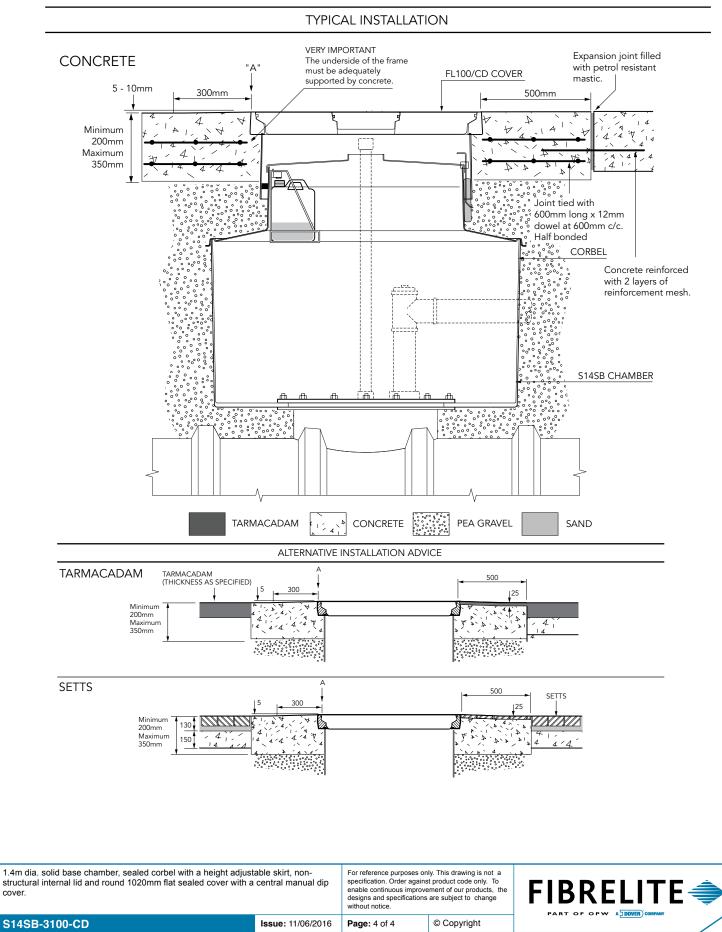

| 1.4m dia. solid base chamber, sealed corbel with a height adjustable skirt, non-<br>structural internal lid and round 1020mm flat sealed cover with a central manual dip<br>cover. |        |                                                            |                                                     |  |
|------------------------------------------------------------------------------------------------------------------------------------------------------------------------------------|--------|------------------------------------------------------------|-----------------------------------------------------|--|
| S14SB-3100-CD Issue: 11/06/2016 Page: 1 of 4 © Copyright                                                                                                                           | cover. | <br>enable continuous improv<br>designs and specifications | rement of our products, the s are subject to change |  |