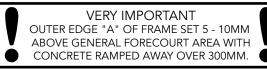

| 1.4m dia. solid bolted base chamber, corbel, adjustable height sk<br>watertight platform, 900mm dia. watertight flat sealed cover and<br>S14SB-390-WT | irt, internal<br>frame.<br>Issue: 11/06/2016 | For reference purposes only. This drawing is not a specification. Order against product code only. To enable continuous improvement of our products, the designs and specifications are subject to change without notice.   Page: 1 of 4 © Copyright |  |
|-------------------------------------------------------------------------------------------------------------------------------------------------------|----------------------------------------------|------------------------------------------------------------------------------------------------------------------------------------------------------------------------------------------------------------------------------------------------------|--|