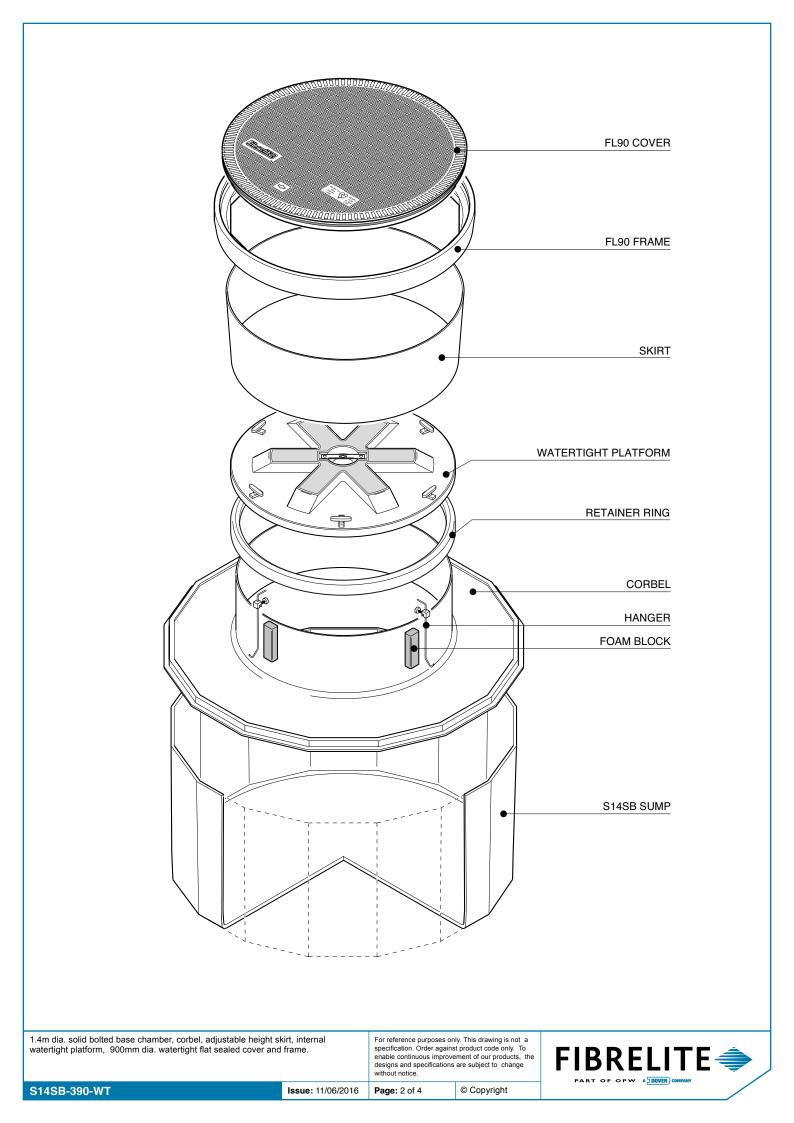

| 1.4m dia. solid bolted base chamber, corbel, adjustable height sk<br>watertight platform, 900mm dia. watertight flat sealed cover and<br>S14SB-390-WT | irt, internal<br>frame.<br>Issue: 11/06/2016 | For reference purposes only. This drawing is not a specification. Order against product code only. To enable continuous improvement of our products, the designs and specifications are subject to change without notice.   Page: 1 of 4 © Copyright |  |
|-------------------------------------------------------------------------------------------------------------------------------------------------------|----------------------------------------------|------------------------------------------------------------------------------------------------------------------------------------------------------------------------------------------------------------------------------------------------------|--|