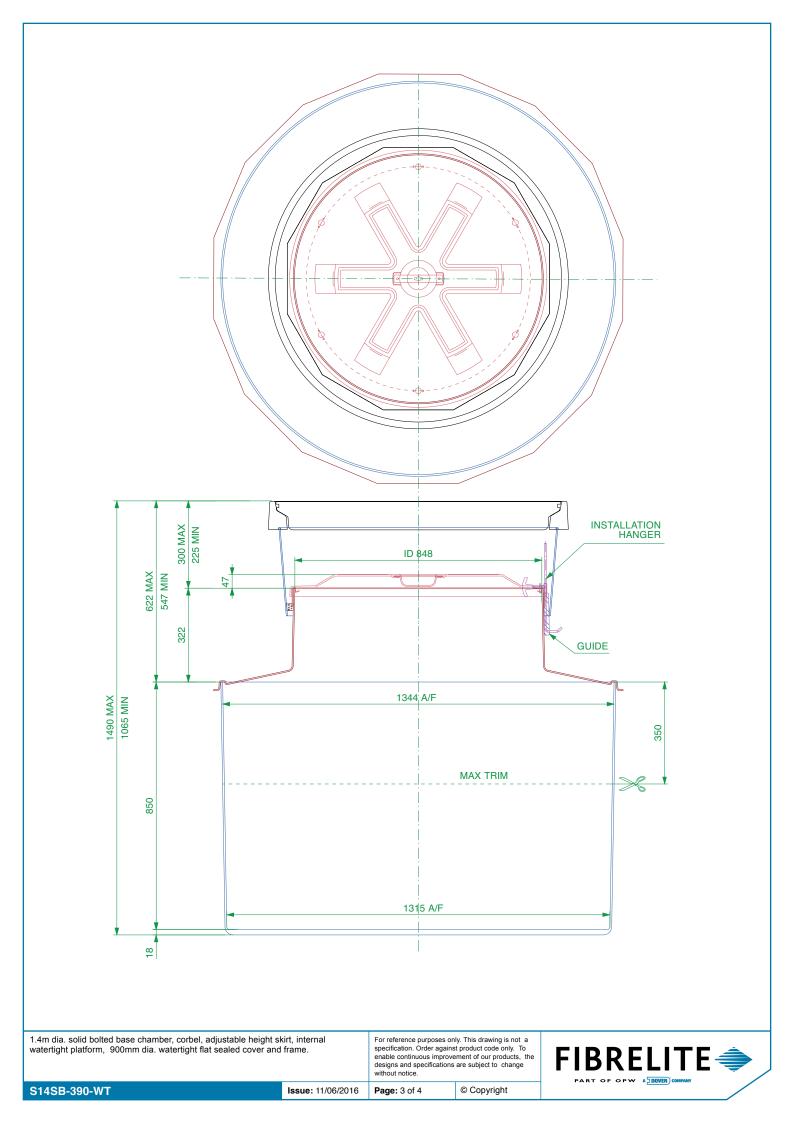

| 1.4m dia. solid bolted base chamber, corbel, adjustable height sk<br>watertight platform, 900mm dia. watertight flat sealed cover and<br>S14SB-390-WT | irt, internal<br>frame.<br>Issue: 11/06/2016 | For reference purposes only. This drawing is not a specification. Order against product code only. To enable continuous improvement of our products, the designs and specifications are subject to change without notice.   Page: 1 of 4 © Copyright |  |
|-------------------------------------------------------------------------------------------------------------------------------------------------------|----------------------------------------------|------------------------------------------------------------------------------------------------------------------------------------------------------------------------------------------------------------------------------------------------------|--|