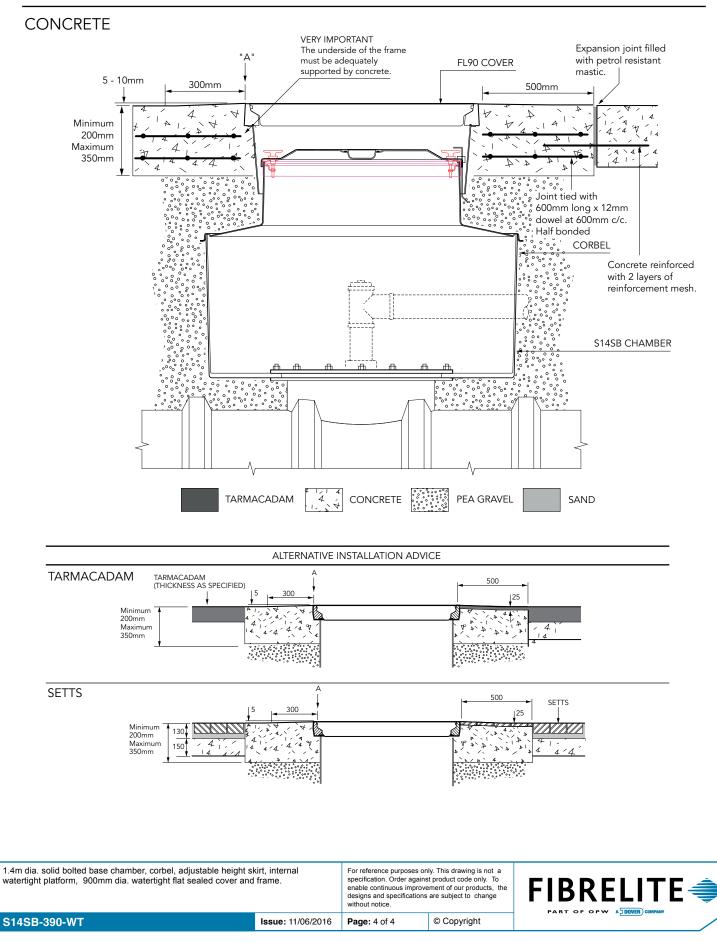

| 1.4m dia. solid bolted base chamber, corbel, adjustable height sk<br>watertight platform, 900mm dia. watertight flat sealed cover and<br>S14SB-390-WT | irt, internal<br>frame.<br>Issue: 11/06/2016 | For reference purposes only. This drawing is not a specification. Order against product code only. To enable continuous improvement of our products, the designs and specifications are subject to change without notice.   Page: 1 of 4 © Copyright |  |
|-------------------------------------------------------------------------------------------------------------------------------------------------------|----------------------------------------------|------------------------------------------------------------------------------------------------------------------------------------------------------------------------------------------------------------------------------------------------------|--|

## TYPICAL INSTALLATION