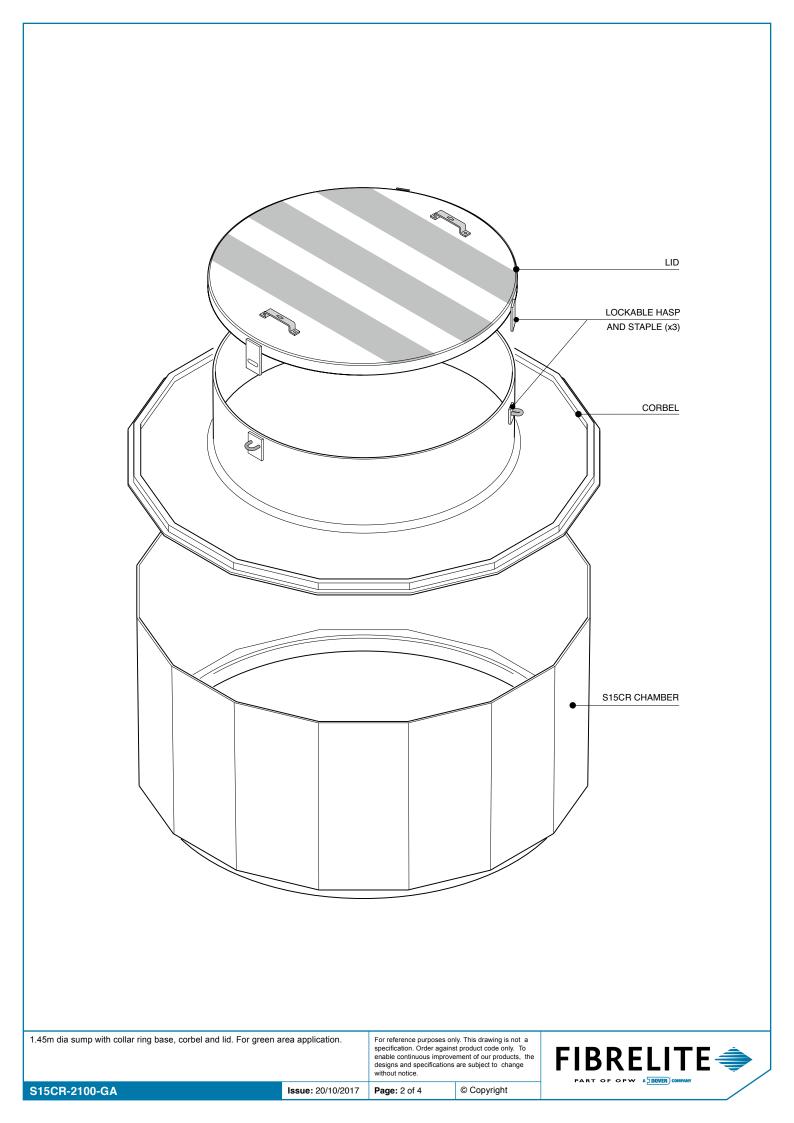

| 1.45m dia sump with collar ring base, corbel and lid. For green area application. For reference purposes only. This drawing is not a specification. Order against product code only. To enable continuous improvement of our products, the designs and specifications are subject to change without notice. FIBRELITE |
|-----------------------------------------------------------------------------------------------------------------------------------------------------------------------------------------------------------------------------------------------------------------------------------------------------------------------|
| specification. Order against product code only. To<br>enable continuous improvement of our products, the<br>designs and specifications are subject to change<br>without notice.                                                                                                                                       |