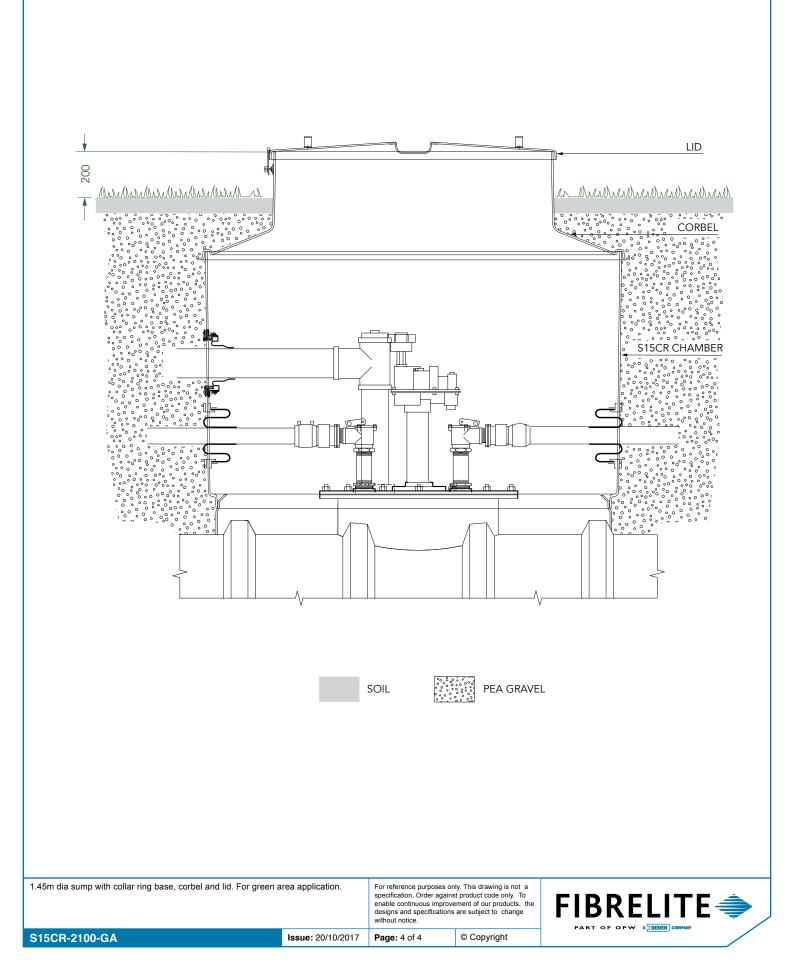

| 1.45m dia sump with collar ring base, corbel and lid. For green area application. For reference purposes only. This drawing is not a specification. Order against product code only. To enable continuous improvement of our products, the designs and specifications are subject to change without notice. FIBRELITE |
|-----------------------------------------------------------------------------------------------------------------------------------------------------------------------------------------------------------------------------------------------------------------------------------------------------------------------|
| specification. Order against product code only. To<br>enable continuous improvement of our products, the<br>designs and specifications are subject to change<br>without notice.                                                                                                                                       |