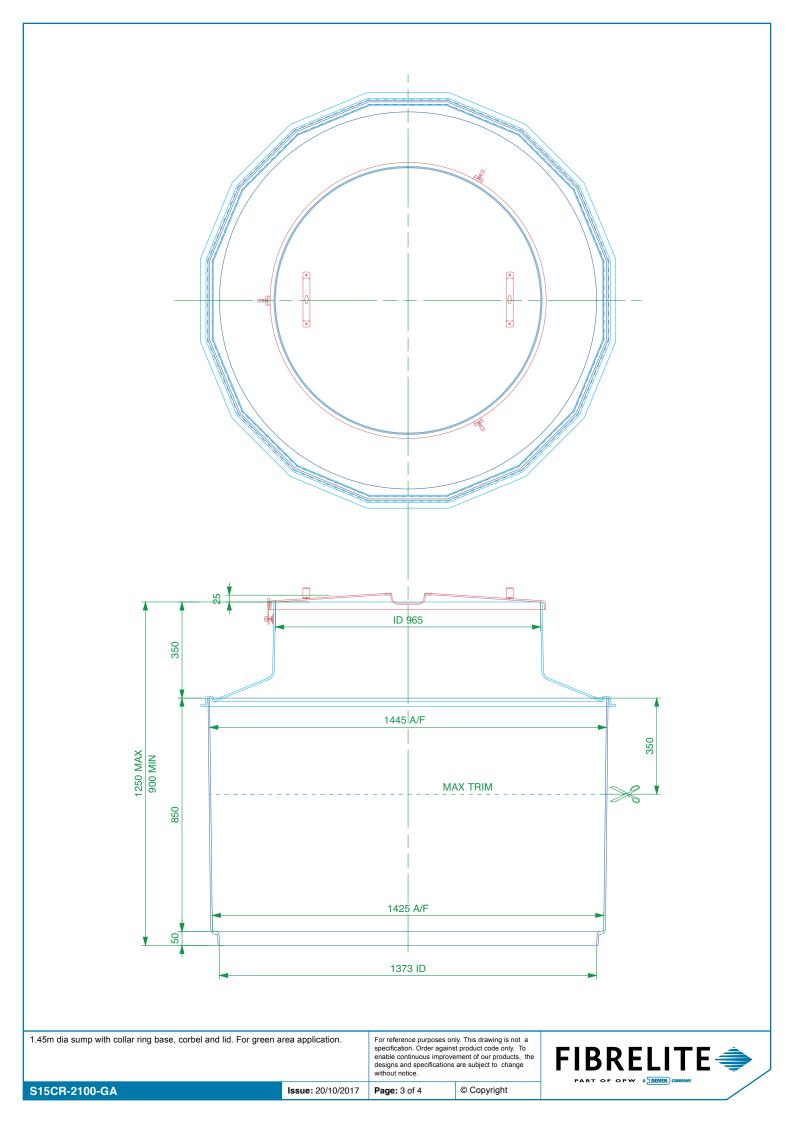

| 1.45m dia sump with collar ring base, corbel and lid. For green area application. For reference purposes only. This drawing is not a specification. Order against product code only. To enable continuous improvement of our products, the designs and specifications are subject to change without notice. FIBRELITE |
|-----------------------------------------------------------------------------------------------------------------------------------------------------------------------------------------------------------------------------------------------------------------------------------------------------------------------|
| specification. Order against product code only. To<br>enable continuous improvement of our products, the<br>designs and specifications are subject to change<br>without notice.                                                                                                                                       |