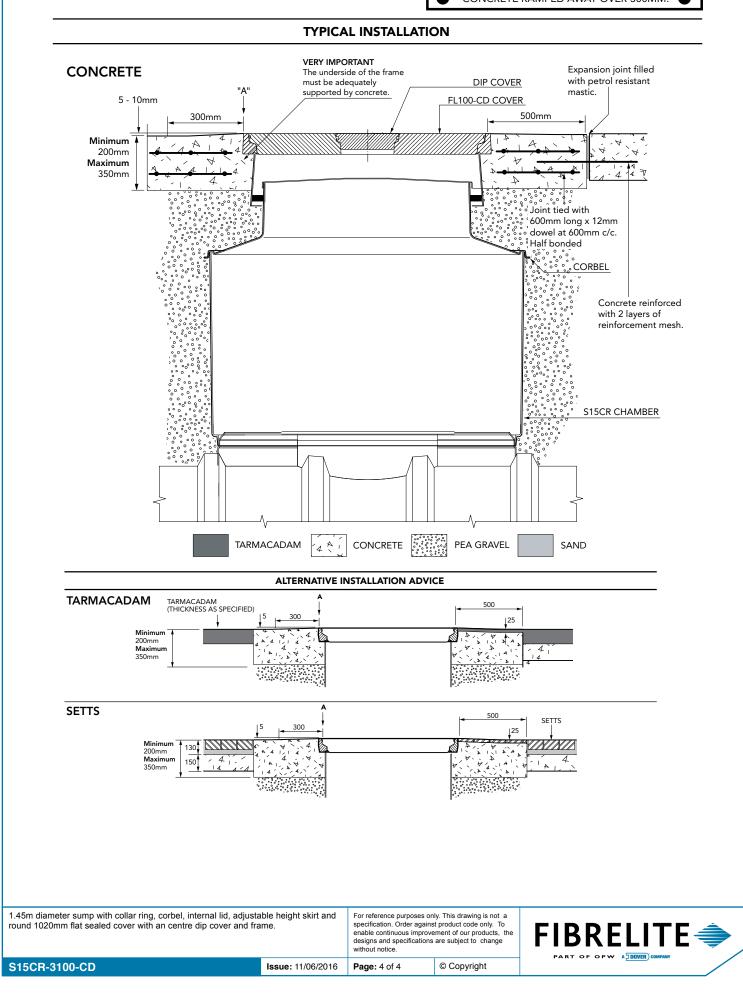

VERY IMPORTANT OUTER EDGE "A" OF FRAME SET 5 - 10MM

ABOVE GENERAL FORECOURT AREA WITH CONCRETE RAMPED AWAY OVER 300MM.