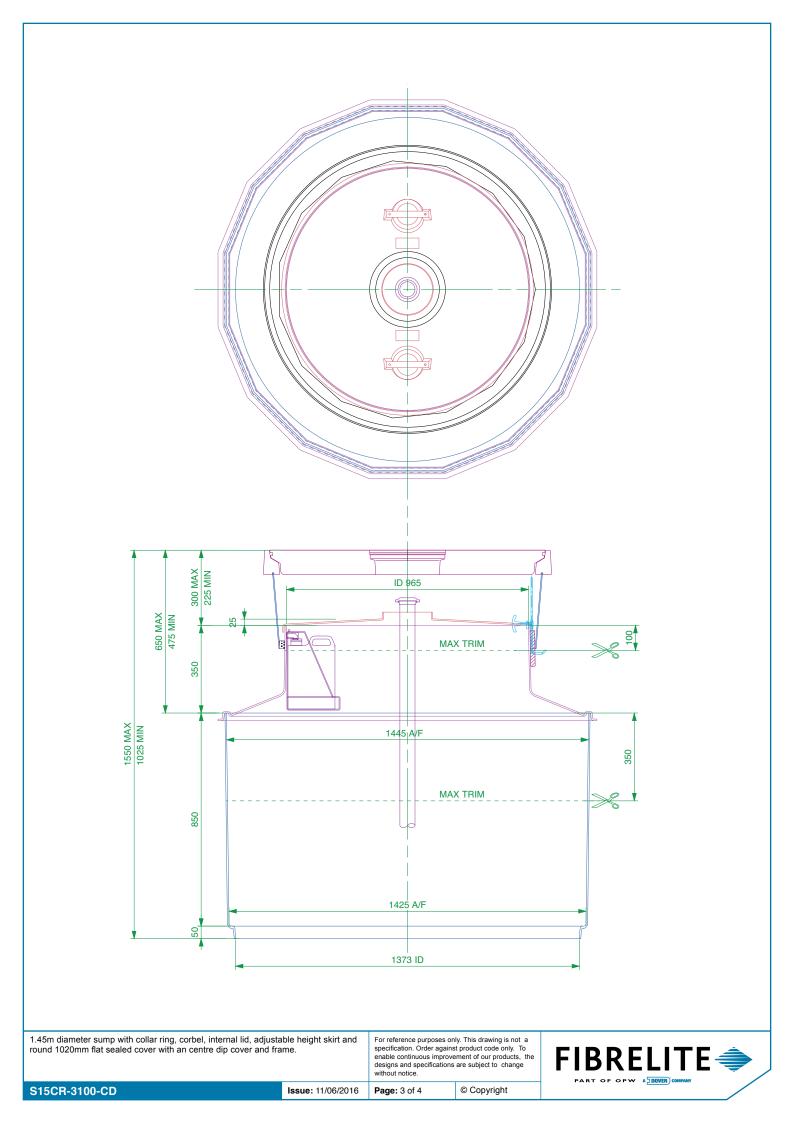

| <image/>                                                                                                                                                                                     |                                                                                                     |                                                                                                                       |  |
|----------------------------------------------------------------------------------------------------------------------------------------------------------------------------------------------|-----------------------------------------------------------------------------------------------------|-----------------------------------------------------------------------------------------------------------------------|--|
| 1.45m diameter sump with collar ring, corbel, internal lid, adjustable height skirt and round 1020mm flat sealed cover with an centre dip cover and frame.   S15CR-3100-CD Issue: 11/06/2016 | specification. Order agai<br>enable continuous impro<br>designs and specificatio<br>without notice. | only. This drawing is not a<br>inst product code only. To<br>ovement of our products, the<br>ns are subject to change |  |