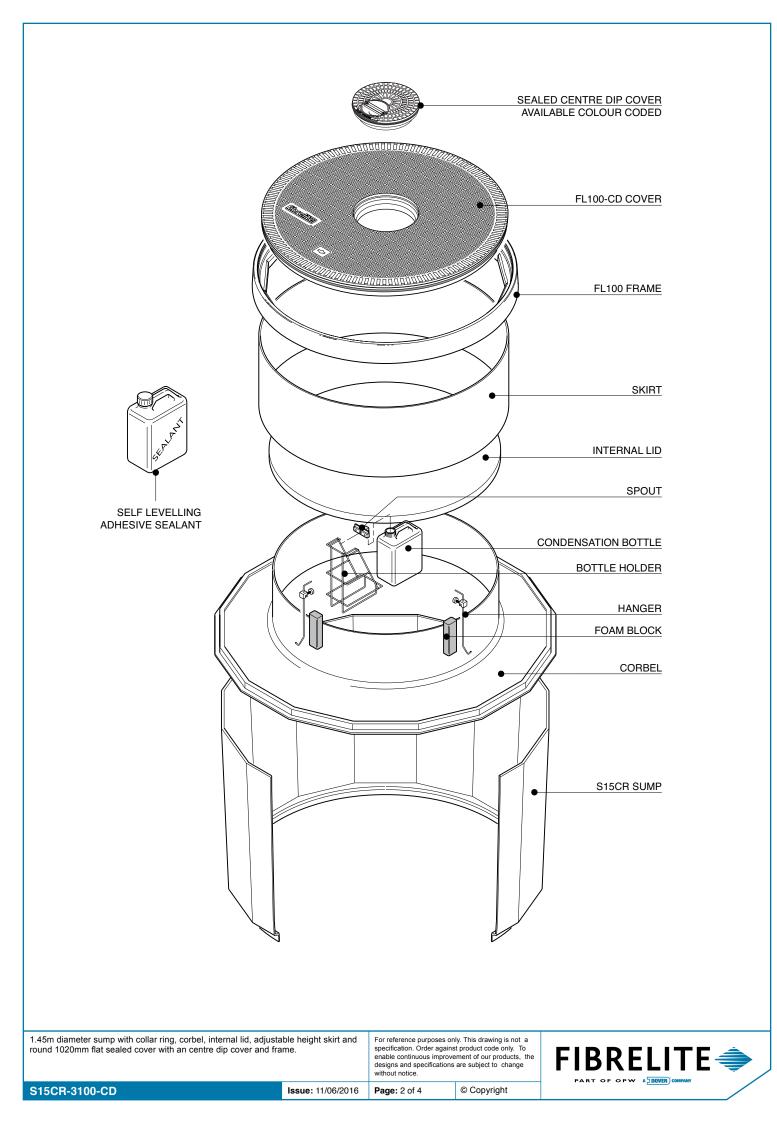

| <image/>                                                                                                                                                                                     |                                                                                                     |                                                                                                                       |  |
|----------------------------------------------------------------------------------------------------------------------------------------------------------------------------------------------|-----------------------------------------------------------------------------------------------------|-----------------------------------------------------------------------------------------------------------------------|--|
| 1.45m diameter sump with collar ring, corbel, internal lid, adjustable height skirt and round 1020mm flat sealed cover with an centre dip cover and frame.   S15CR-3100-CD Issue: 11/06/2016 | specification. Order agai<br>enable continuous impro<br>designs and specificatio<br>without notice. | only. This drawing is not a<br>inst product code only. To<br>ovement of our products, the<br>ns are subject to change |  |