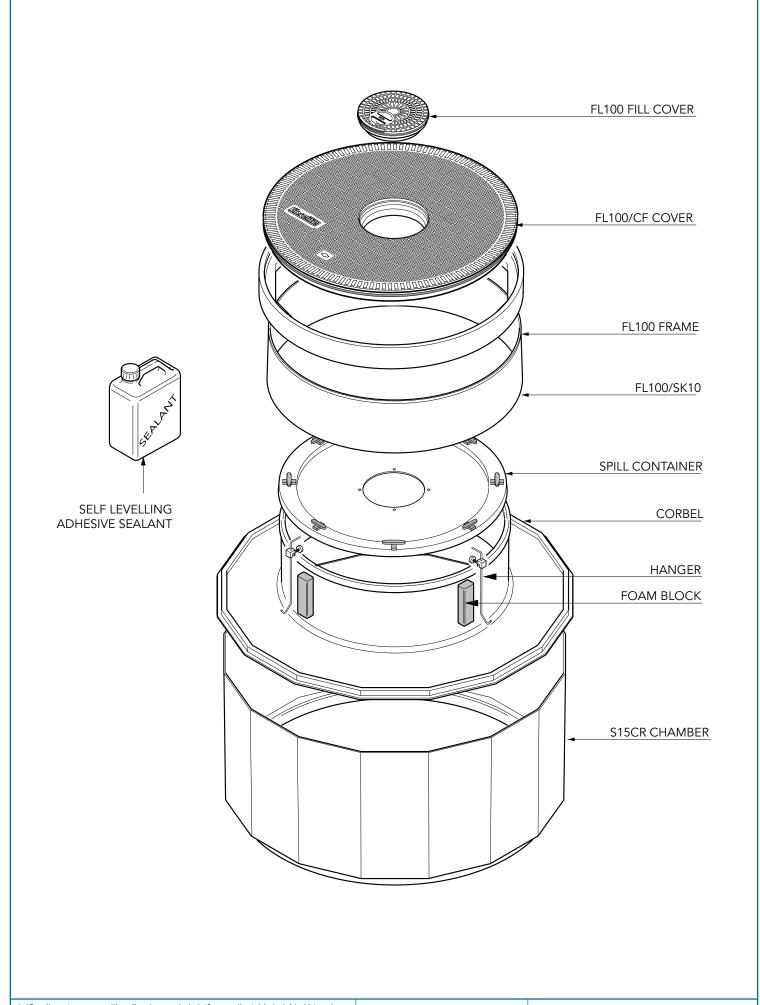

| 1.45m diameter sump with collar ring, corbel, platform, adjustable height skirt and round 1020mm flat sealed cover and frame with central fill cover. For reference purposes only. This drawing is not a specification. Order against product ode only. To enable continuous improvement of our products, the designs and specifications are subject to change without notice. FIBRELITE   S15CR-3100-CF Issue: 11/06/2016 Page: 1 of 4 © Copyright |  |                                                                          |                                                         |  |
|-----------------------------------------------------------------------------------------------------------------------------------------------------------------------------------------------------------------------------------------------------------------------------------------------------------------------------------------------------------------------------------------------------------------------------------------------------|--|--------------------------------------------------------------------------|---------------------------------------------------------|--|
| SI5CH-3100-CF ISSUE: 11/06/2016   Page: 1 of 4   © Copyright                                                                                                                                                                                                                                                                                                                                                                                        |  | enable continuous impro-<br>designs and specification<br>without notice. | vement of our products, the<br>is are subject to change |  |

1.45m diameter sump with collar ring, corbel,platform, adjustable height skirt and round 1020mm flat sealed cover and frame with central fill cover.

For reference purposes only. This drawing is not a specification. Order against product code only. To enable continuous improvement of our products, the designs and specifications are subject to change without notice.