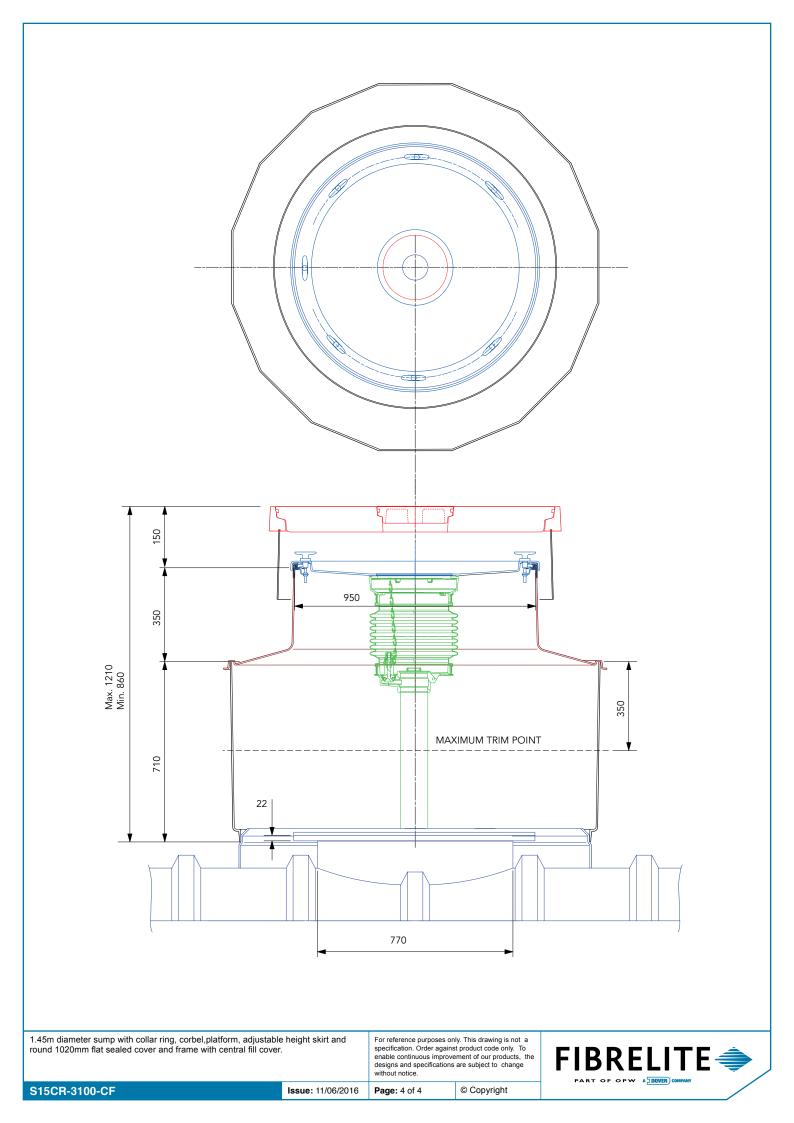

| 1.45m diameter sump with collar ring, corbel, platform, adjustable height skirt and round 1020mm flat sealed cover and frame with central fill cover. For reference purposes only. This drawing is not a specification. Order against product ode only. To enable continuous improvement of our products, the designs and specifications are subject to change without notice. FIBRELITE   S15CR-3100-CF Issue: 11/06/2016 Page: 1 of 4 © Copyright |  |                                                                          |                                                         |  |
|-----------------------------------------------------------------------------------------------------------------------------------------------------------------------------------------------------------------------------------------------------------------------------------------------------------------------------------------------------------------------------------------------------------------------------------------------------|--|--------------------------------------------------------------------------|---------------------------------------------------------|--|
| SI5CH-3100-CF ISSUE: 11/06/2016   Page: 1 of 4   © Copyright                                                                                                                                                                                                                                                                                                                                                                                        |  | enable continuous impro-<br>designs and specification<br>without notice. | vement of our products, the<br>is are subject to change |  |

1.45m diameter sump with collar ring, corbel,platform, adjustable height skirt and round 1020mm flat sealed cover and frame with central fill cover.

For reference purposes only. This drawing is not a specification. Order against product code only. To enable continuous improvement of our products, the designs and specifications are subject to change without notice.