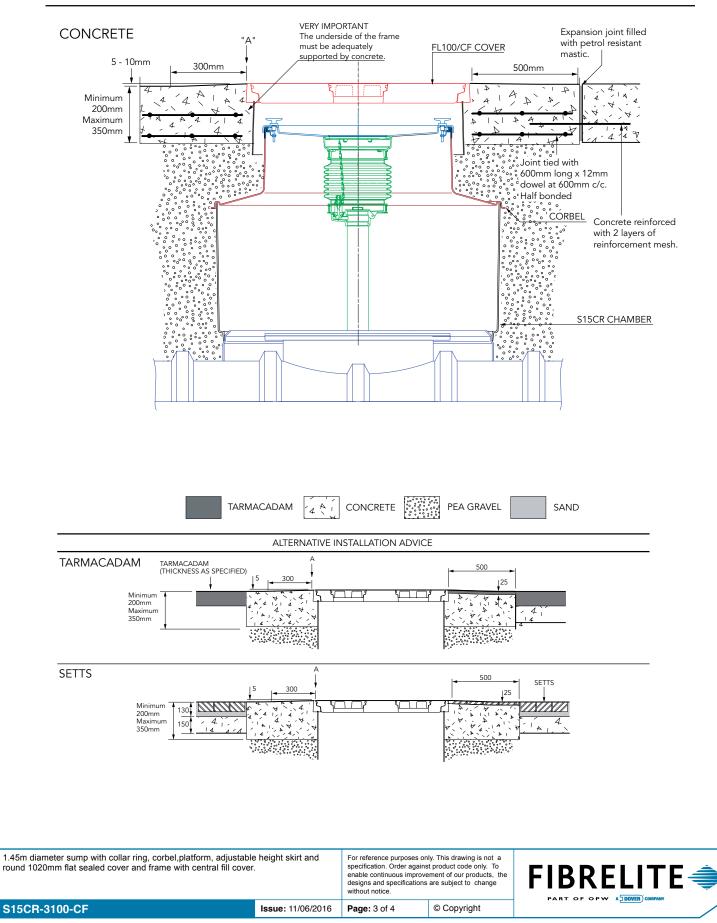

| 1.45m diameter sump with collar ring, corbel, platform, adjustable height skirt and round 1020mm flat sealed cover and frame with central fill cover. For reference purposes only. This drawing is not a specification. Order against product ode only. To enable continuous improvement of our products, the designs and specifications are subject to change without notice. FIBRELITE   S15CR-3100-CF Issue: 11/06/2016 Page: 1 of 4 © Copyright |  |                                                                          |                                                         |  |
|-----------------------------------------------------------------------------------------------------------------------------------------------------------------------------------------------------------------------------------------------------------------------------------------------------------------------------------------------------------------------------------------------------------------------------------------------------|--|--------------------------------------------------------------------------|---------------------------------------------------------|--|
| SI5CH-3100-CF ISSUE: 11/06/2016   Page: 1 of 4   © Copyright                                                                                                                                                                                                                                                                                                                                                                                        |  | enable continuous impro-<br>designs and specification<br>without notice. | vement of our products, the<br>is are subject to change |  |

1.45m diameter sump with collar ring, corbel,platform, adjustable height skirt and round 1020mm flat sealed cover and frame with central fill cover.

For reference purposes only. This drawing is not a specification. Order against product code only. To enable continuous improvement of our products, the designs and specifications are subject to change without notice.