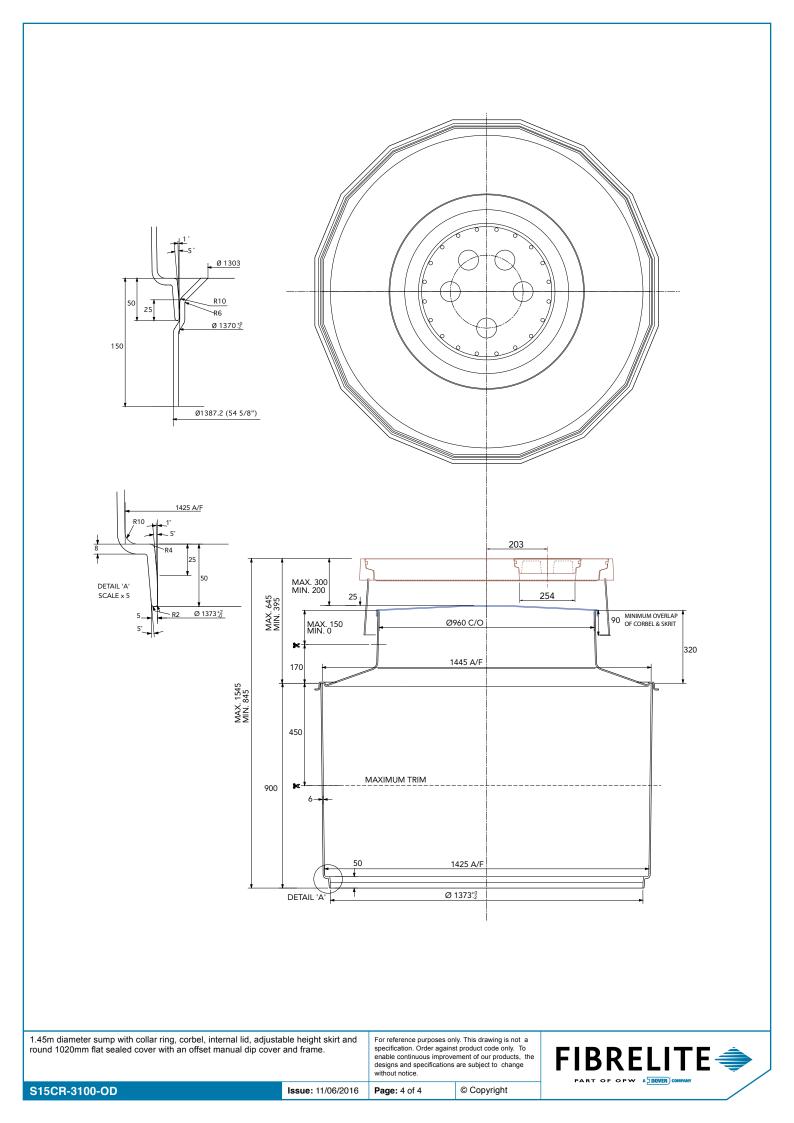

| <image/>                                                                                                                                                                                                                                                                                                                                                                                                                                                                                                                                                                                                                                                                                                                                                                                                                                                                                                                                                                                                                                                                                                                                                                                                                                                                                                                                                                                                                                                                                                                                                                                                                                                                                                                                                                                                                                                                                                                                                                                                                                           |   |
|----------------------------------------------------------------------------------------------------------------------------------------------------------------------------------------------------------------------------------------------------------------------------------------------------------------------------------------------------------------------------------------------------------------------------------------------------------------------------------------------------------------------------------------------------------------------------------------------------------------------------------------------------------------------------------------------------------------------------------------------------------------------------------------------------------------------------------------------------------------------------------------------------------------------------------------------------------------------------------------------------------------------------------------------------------------------------------------------------------------------------------------------------------------------------------------------------------------------------------------------------------------------------------------------------------------------------------------------------------------------------------------------------------------------------------------------------------------------------------------------------------------------------------------------------------------------------------------------------------------------------------------------------------------------------------------------------------------------------------------------------------------------------------------------------------------------------------------------------------------------------------------------------------------------------------------------------------------------------------------------------------------------------------------------------|---|
| 1.45m diameter sump with collar ring, corbel, internal lid, adjustable height skirt and round 1020mm flat sealed cover with an offset manual dip cover and frame. For reference purposes only. This drawing is not a specification. Order against product code only. To enable continuous improvement of our products, the designs and specifications are subject to change without notice. For reference purposes only. This drawing is not a specification. Order against product code only. To enable continuous improvement of our products, the designs and specifications are subject to change without notice. For setting to the set | E |