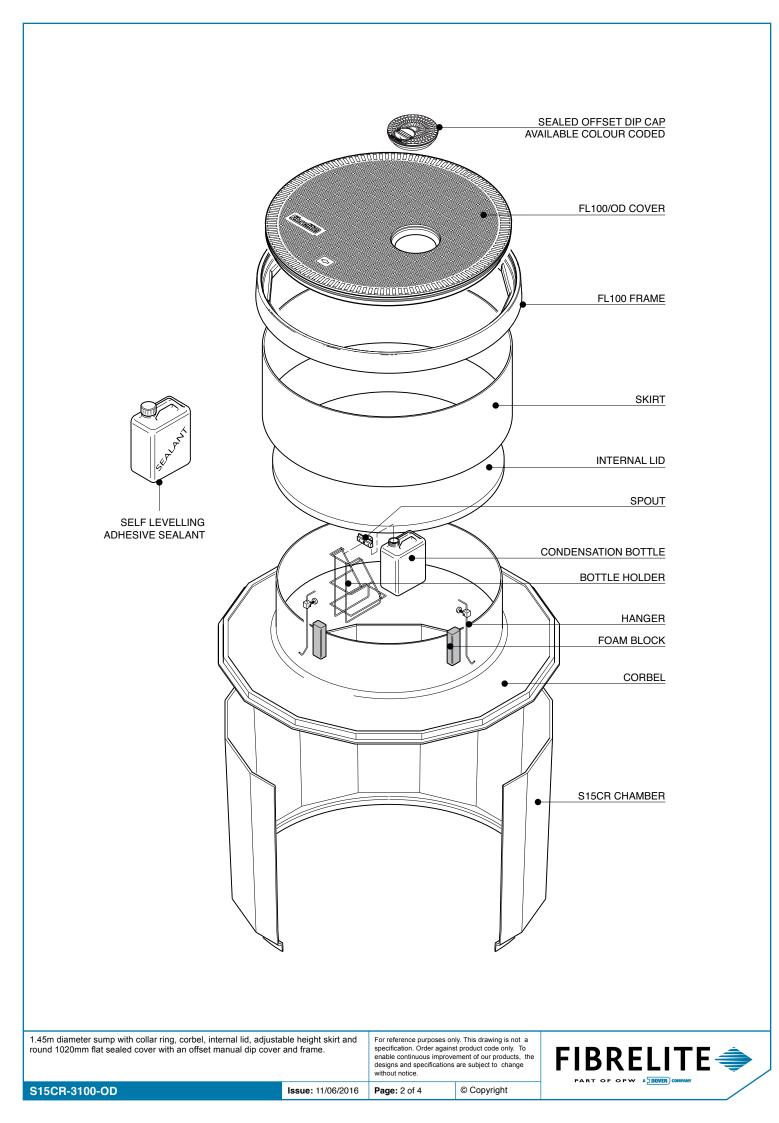

| <image/>                                                                                                                                                                                                                                                                                                                                                                                                                                                                                                                                                                                                                                                                                                                                                                                                                                                                                                                                                                                                                                                                                                                                                                                                                                                                                                                                                                                                                                                                                                                                                                                                                                                                                                                                                                                                                                                                                                                                                                                                                                           |   |
|----------------------------------------------------------------------------------------------------------------------------------------------------------------------------------------------------------------------------------------------------------------------------------------------------------------------------------------------------------------------------------------------------------------------------------------------------------------------------------------------------------------------------------------------------------------------------------------------------------------------------------------------------------------------------------------------------------------------------------------------------------------------------------------------------------------------------------------------------------------------------------------------------------------------------------------------------------------------------------------------------------------------------------------------------------------------------------------------------------------------------------------------------------------------------------------------------------------------------------------------------------------------------------------------------------------------------------------------------------------------------------------------------------------------------------------------------------------------------------------------------------------------------------------------------------------------------------------------------------------------------------------------------------------------------------------------------------------------------------------------------------------------------------------------------------------------------------------------------------------------------------------------------------------------------------------------------------------------------------------------------------------------------------------------------|---|
| 1.45m diameter sump with collar ring, corbel, internal lid, adjustable height skirt and round 1020mm flat sealed cover with an offset manual dip cover and frame. For reference purposes only. This drawing is not a specification. Order against product code only. To enable continuous improvement of our products, the designs and specifications are subject to change without notice. For reference purposes only. This drawing is not a specification. Order against product code only. To enable continuous improvement of our products, the designs and specifications are subject to change without notice. For setting to the set | E |