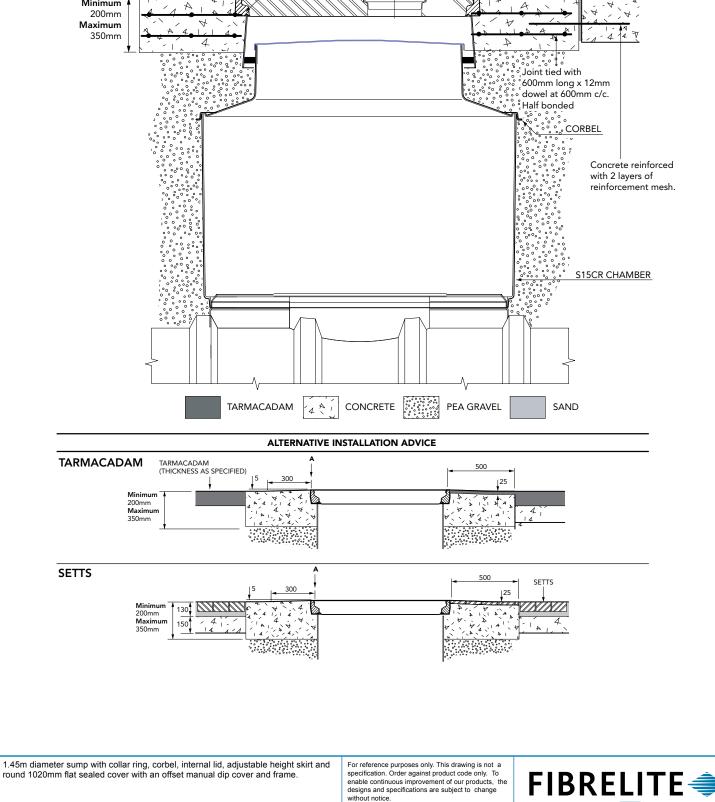

mastic.

Expansion joint filled

with petrol resistant

PART OF OPW ADDER

VERY IMPORTANT The underside of the frame must be adequately FL100 DIP COVER "A' supported by concrete. FL100 COVER 500mm 300mm t 4

**TYPICAL INSTALLATION** 

Issue: 11/06/2016

Page: 3 of 4

© Copyright

CONCRETE

Minimum

5 - 10mm