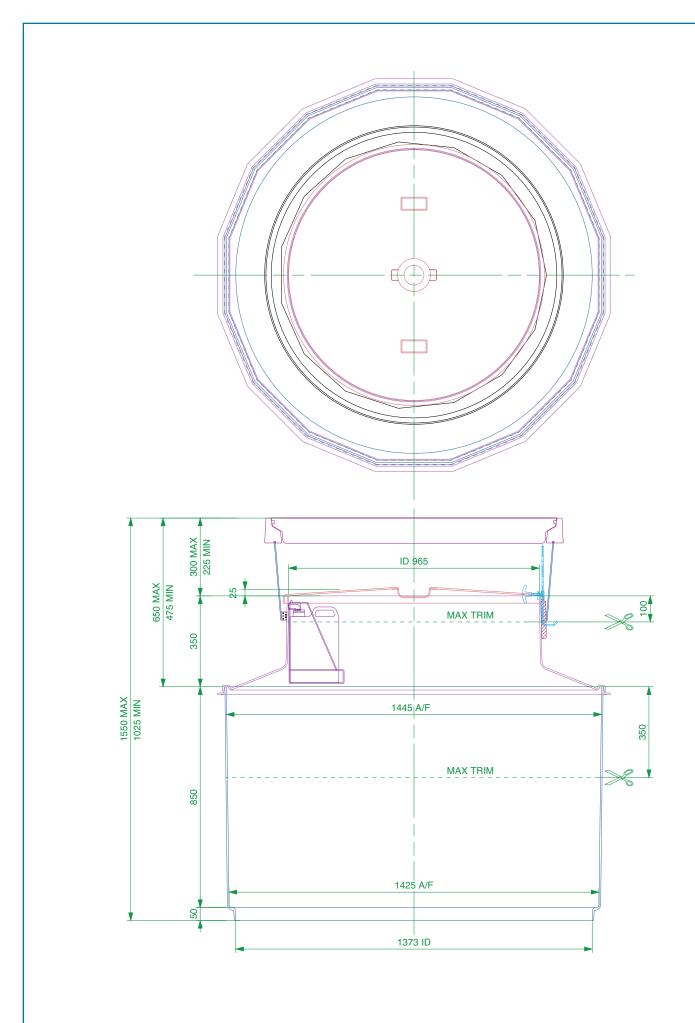

**FIBRELITE** 

S15CR-3100 Issue: 11/06/2016 Page: 1 of 4

© Copyright

1.45 m diameter sump with collar ring, corbel, adjustable height skirt and round 1020mm flat sealed cover and frame.

For reference purposes only. This drawing is not a specification. Order against product code only. To enable continuous improvement of our products, the designs and specifications are subject to change without notice.