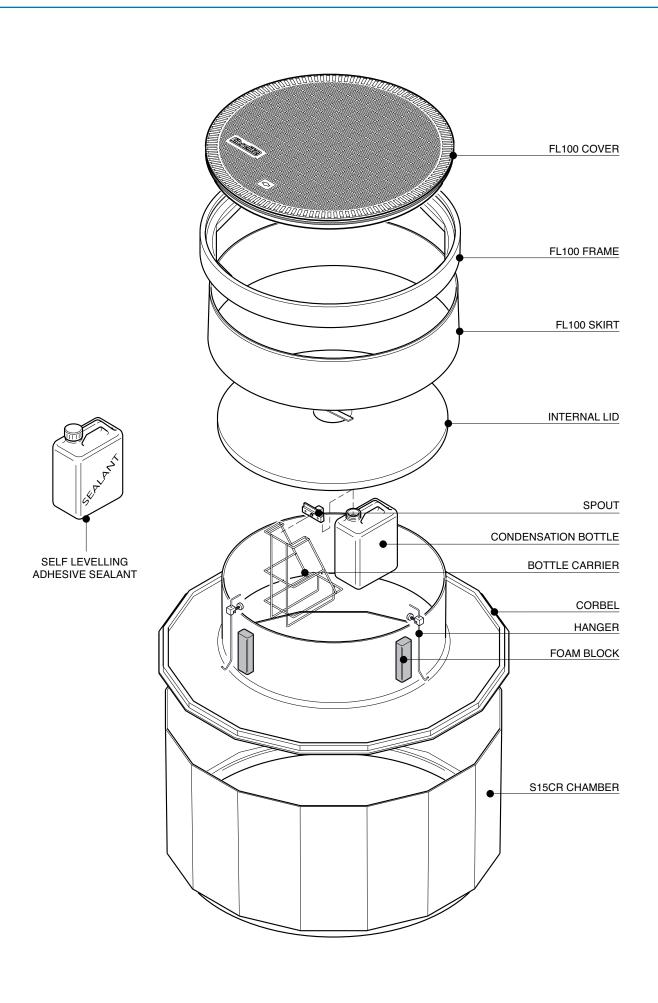

**S15CR-3100** Issue: 11/06/2016 Page: 2 of 4

© Copyright

1.45 m diameter sump with collar ring, corbel, adjustable height skirt and round 1020mm flat sealed cover and frame.

For reference purposes only. This drawing is not a specification. Order against product code only. To enable continuous improvement of our products, the designs and specifications are subject to change without notice.