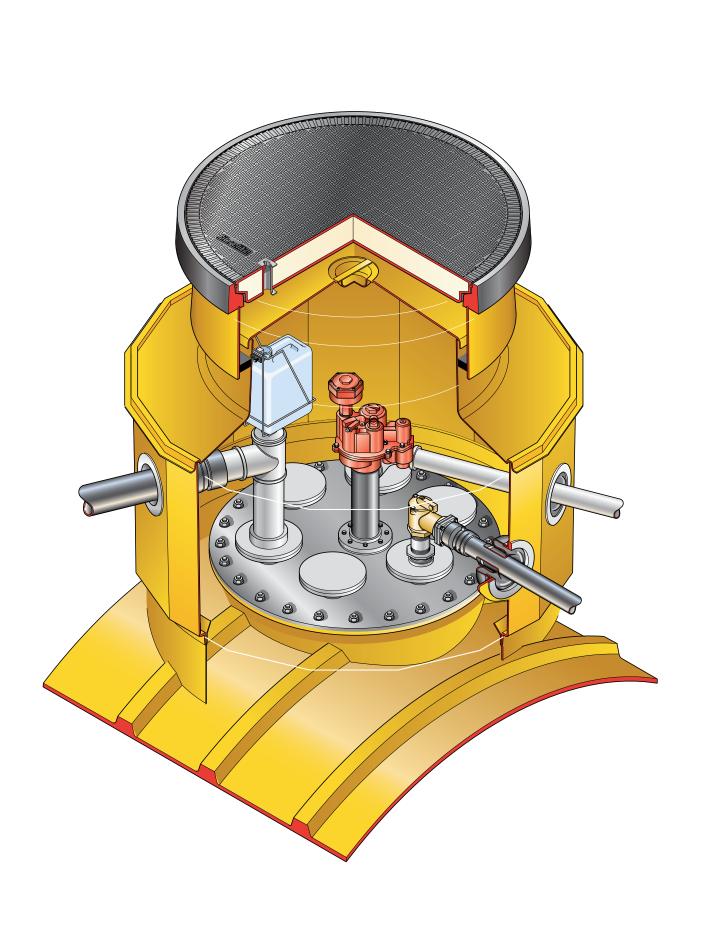

## TYPICAL INSTALLATION

1.45m diameter sump with collar ring, corbel, adjustable height skirt and round 1020mm flat sealed cover and frame.

For reference purposes only. This drawing is not a specification. Order against product code only. To enable continuous improvement of our products, the designs and specifications are subject to change without notice.