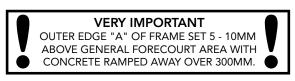

1.45 m diameter sump with collar ring, corbel, adjustable height skirt and round 1020mm flat sealed cover and frame.

For reference purposes only. This drawing is not a specification. Order against product code only. To enable continuous improvement of our products, the designs and specifications are subject to change without notice.



**S15CR-3100** Issue: 11/06/2016 Page: 2 of 4

© Copyright



1.45 m diameter sump with collar ring, corbel, adjustable height skirt and round 1020mm flat sealed cover and frame.

For reference purposes only. This drawing is not a specification. Order against product code only. To enable continuous improvement of our products, the designs and specifications are subject to change without notice.



S15CR-3100 Issue: 11/06/2016

Page: 3 of 4

© Copyright



## TYPICAL INSTALLATION





1.45m diameter sump with collar ring, corbel, adjustable height skirt and round 1020mm flat sealed cover and frame.

For reference purposes only. This drawing is not a specification. Order against product code only. To enable continuous improvement of our products, the designs and specifications are subject to change without notice.

FIBRELITE PART OF OPW A DOVER COMPANY