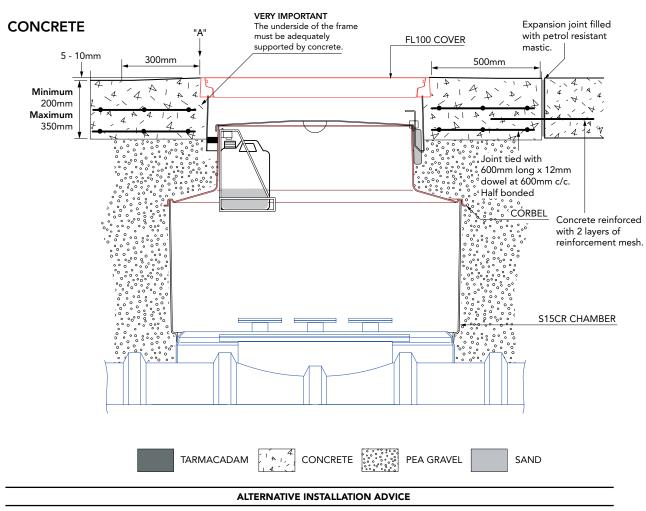

## TYPICAL INSTALLATION

1.45m diameter sump with collar ring, corbel, adjustable height skirt and round 1020mm flat sealed cover and frame.

For reference purposes only. This drawing is not a specification. Order against product code only. To enable continuous improvement of our products, the designs and specifications are subject to change without notice.