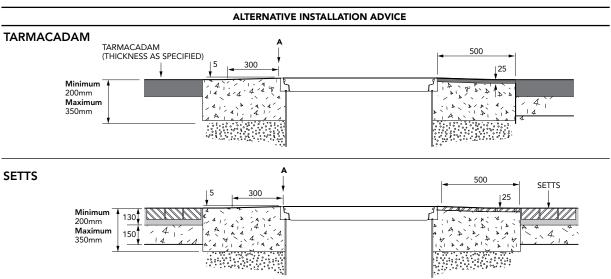

## TYPICAL INSTALLATION

1.45m diameter sump with collar ring, corbel, adjustable height skirt and round 1020mm flat sealed cover and frame.

For reference purposes only. This drawing is not a specification. Order against product code only. To enable continuous improvement of our products, the designs and specifications are subject to change without notice.