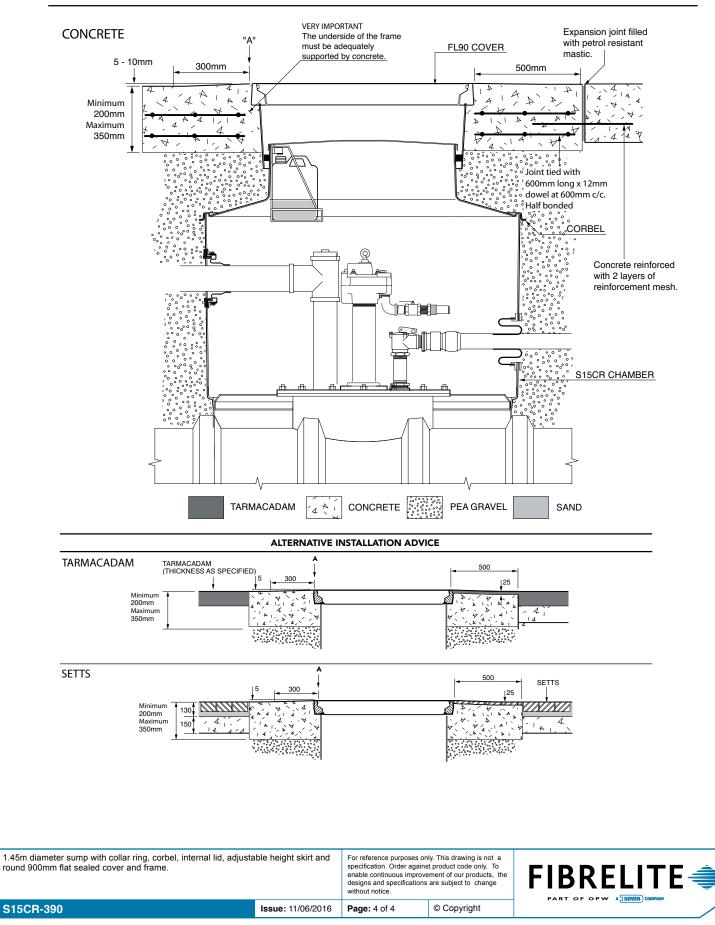

| 1.45m diameter sump with collar ring, corbel, internal lid, adjustable height skirt and round 900mm flat sealed cover and frame. | For reference purposes<br>specification. Order aga<br>enable continuous impri<br>designs and specification<br>without notice. | only. This drawing is not a<br>ainst product code only. To<br>ovement of our products, the<br>ons are subject to change |  |
|----------------------------------------------------------------------------------------------------------------------------------|-------------------------------------------------------------------------------------------------------------------------------|-------------------------------------------------------------------------------------------------------------------------|--|

VERY IMPORTANT OUTER EDGE "A" OF FRAME SET 5 - 10MM ABOVE GENERAL FORECOURT AREA WITH CONCRETE RAMPED AWAY OVER 300MM.

## **TYPICAL INSTALLATION**