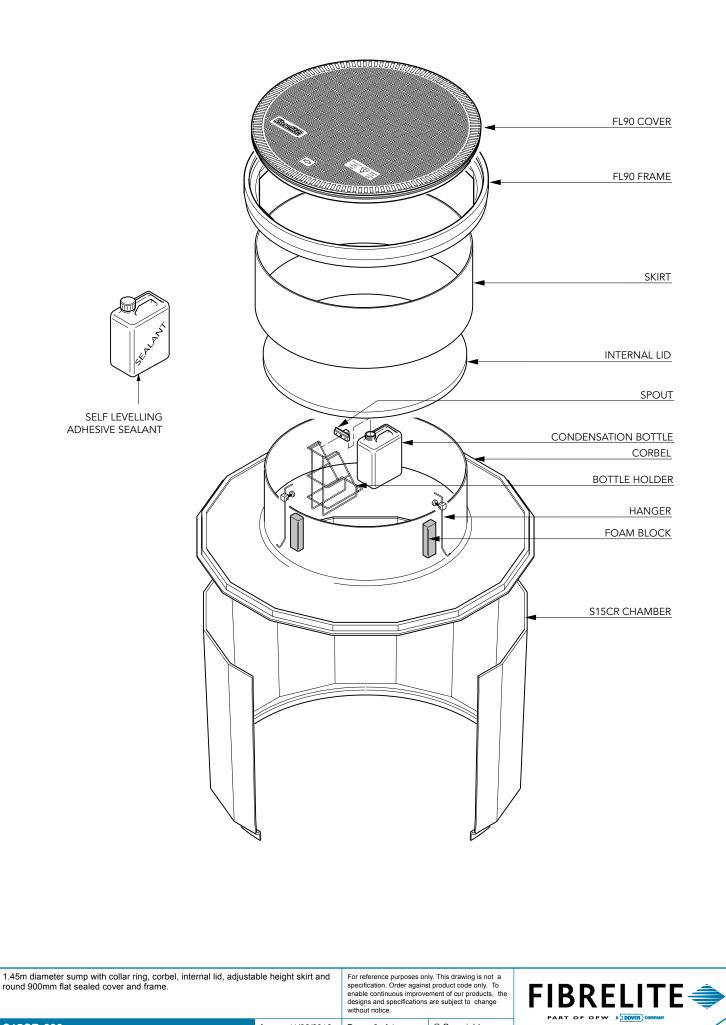

| 1.45m diameter sump with collar ring, corbel, internal lid, adjustable height skirt and round 900mm flat sealed cover and frame. | For reference purposes<br>specification. Order aga<br>enable continuous impri<br>designs and specification<br>without notice. | only. This drawing is not a<br>ainst product code only. To<br>ovement of our products, the<br>ons are subject to change |  |
|----------------------------------------------------------------------------------------------------------------------------------|-------------------------------------------------------------------------------------------------------------------------------|-------------------------------------------------------------------------------------------------------------------------|--|