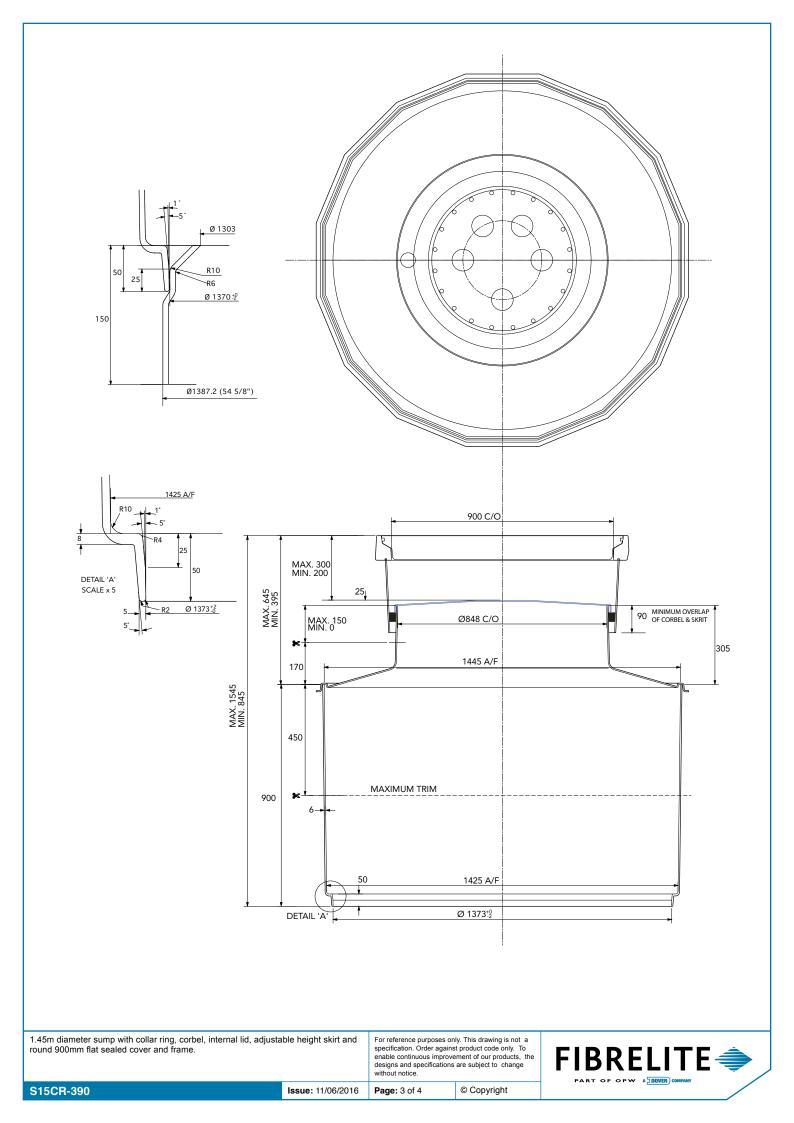

| 1.45m diameter sump with collar ring, corbel, internal lid, adjustable height skirt and round 900mm flat sealed cover and frame. | For reference purposes<br>specification. Order aga<br>enable continuous impri<br>designs and specification<br>without notice. | only. This drawing is not a<br>ainst product code only. To<br>ovement of our products, the<br>ons are subject to change |  |
|----------------------------------------------------------------------------------------------------------------------------------|-------------------------------------------------------------------------------------------------------------------------------|-------------------------------------------------------------------------------------------------------------------------|--|