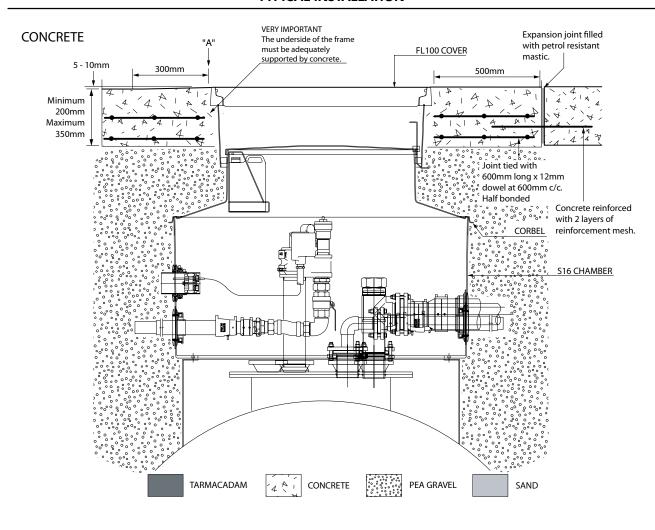

## VERY IMPORTANT OUTER EDGE "A" OF FRAME SET 5 - 10MM ABOVE GENERAL FORECOURT AREA WITH CONCRETE RAMPED AWAY OVER 300MM.

## **TYPICAL INSTALLATION**

1.5m diameter 12 sided sump with reverse flange, corbel, adjustable height skirt, internal lid, and round 1020mm flat sealed cover and frame.

For reference purposes only. This drawing is not a specification. Order against product code only. To enable continuous improvement of our products, the designs and specifications are subject to change without notice.

FIBRELITE PART OF OPW A DOVER COMPANY

S16-3100 Issue: 11/06/2016 Page: 4 of 4

© Copyright