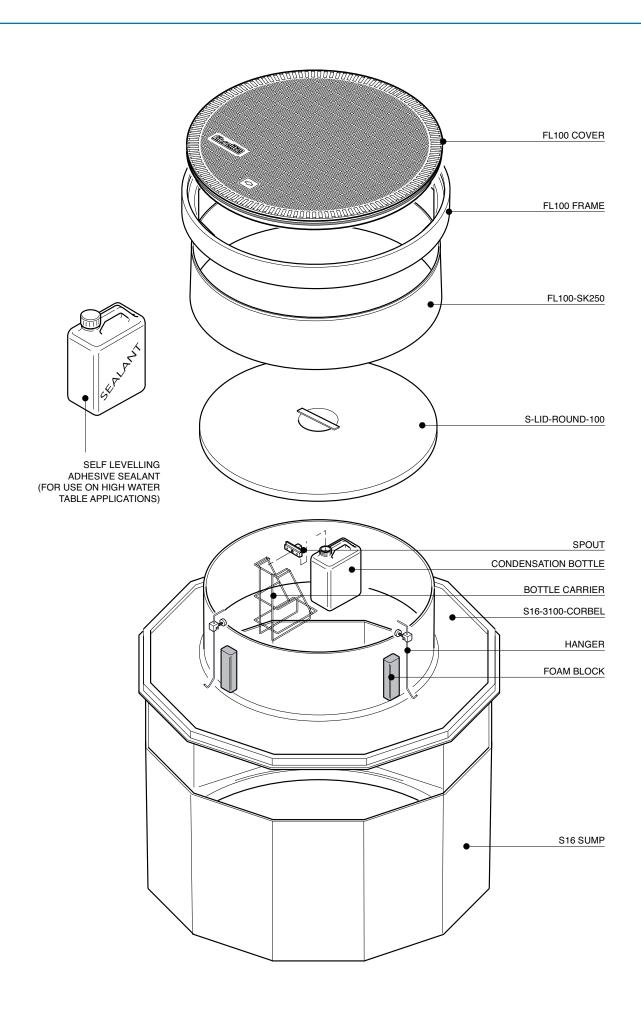

S16-3100 Issue: 11/06/2016 Page: 2 of 4 © Copyright

1.5 m diameter 12 sided sump with reverse flange, corbel, adjustable height skirt, internal lid, and round 1020mm flat sealed cover and frame.

For reference purposes only. This drawing is not a specification. Order against product code only. To enable continuous improvement of our products, the designs and specifications are subject to change without notice.