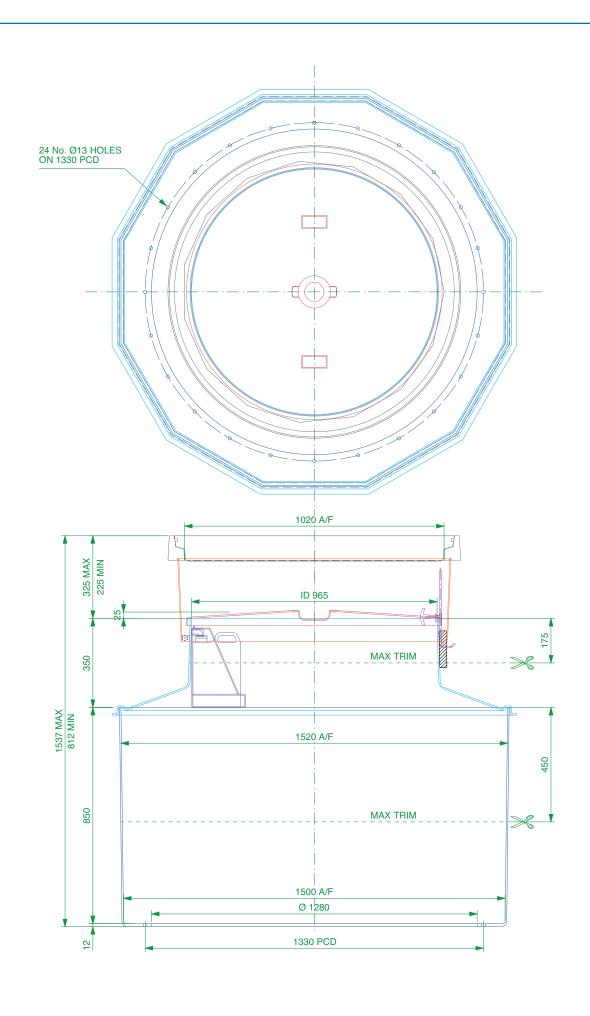

nge, corbel, adjustable height skirt, internal lid, and round 1020mm flat sealed cover and frame.

For reference purposes only. This drawing is not a specification. Order against product code only. To enable continuous improvement of our products, the designs and specifications are subject to change without notice.



\$16-3100 | Issue: 11/06/2016 | Page: 1 of 4 | © Copyright



1.5 m diameter 12 sided sump with reverse flange, corbel, adjustable height skirt, internal lid, and round 1020mm flat sealed cover and frame.

For reference purposes only. This drawing is not a specification. Order against product code only. To enable continuous improvement of our products, the designs and specifications are subject to change without notice.



S16-3100 Issue: 11/06/2016 Page: 2 of 4 © Copyright



1.5 m diameter 12 sided sump with reverse flange, corbel, adjustable height skirt, internal lid, and round 1020mm flat sealed cover and frame.

For reference purposes only. This drawing is not a specification. Order against product code only. To enable continuous improvement of our products, the designs and specifications are subject to change without notice.



S16-3100 Issue: 11/06/2016

Page: 3 of 4

© Copyright



## VERY IMPORTANT OUTER EDGE "A" OF FRAME SET 5 - 10MM ABOVE GENERAL FORECOURT AREA WITH CONCRETE RAMPED AWAY OVER 300MM.



## **TYPICAL INSTALLATION**





1.5m diameter 12 sided sump with reverse flange, corbel, adjustable height skirt, internal lid, and round 1020mm flat sealed cover and frame.

For reference purposes only. This drawing is not a specification. Order aga