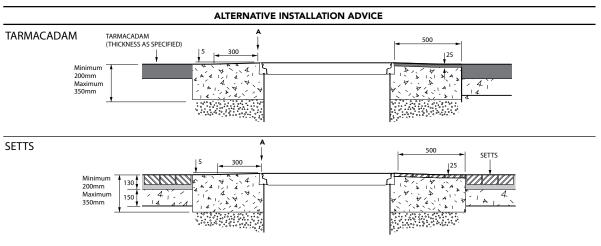

## VERY IMPORTANT OUTER EDGE "A" OF FRAME SET 5 - 10MM ABOVE GENERAL FORECOURT AREA WITH CONCRETE RAMPED AWAY OVER 300MM.

## **TYPICAL INSTALLATION**

1.5m diameter 12 sided sump with reverse flange, corbel, adjustable height skirt, internal lid, and round 1020mm flat sealed cover and frame.

For reference purposes only. This drawing is not a specification. Order against product code only. To enable continuous improvement of our products, the designs and specifications are subject to change without notice.