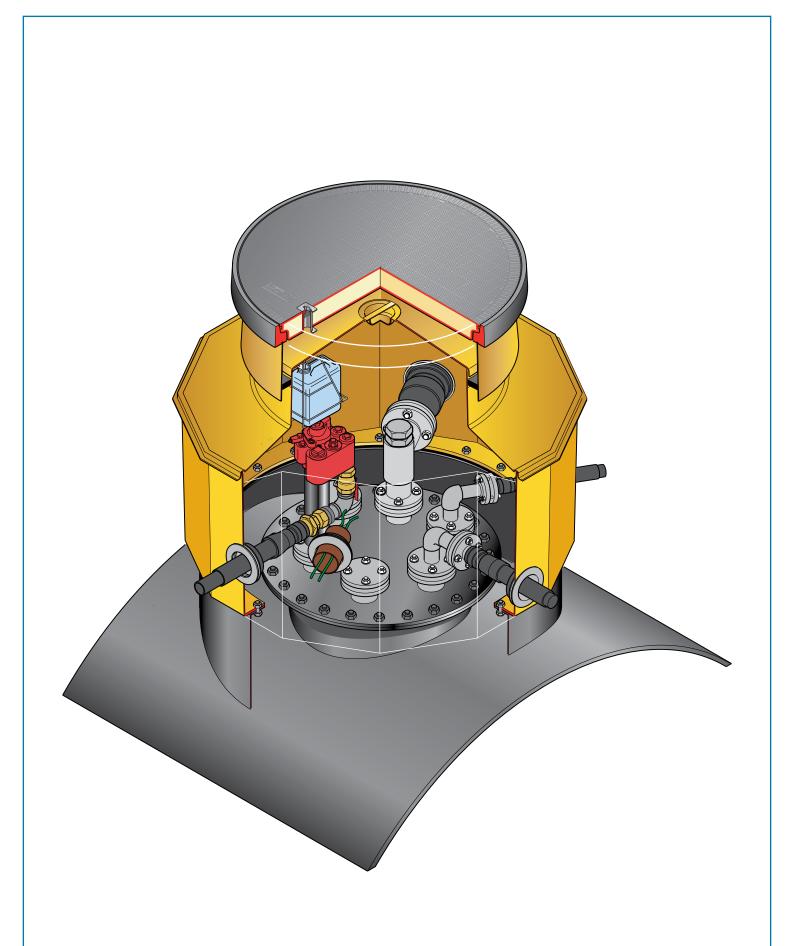

1.5 m diameter 12 sided sump with reverse flange, corbel, adjustable height skirt, internal lid, and round 1020mm flat sealed cover and frame.

For reference purposes only. This drawing is not a specification. Order against product code only. To enable continuous improvement of our products, the designs and specifications are subject to change without notice.

\$16-3100 | Issue: 11/06/2016 | Page: 1 of 4 | © Copyright

1.5 m diameter 12 sided sump with reverse flange, corbel, adjustable height skirt, internal lid, and round 1020mm flat sealed cover and frame.