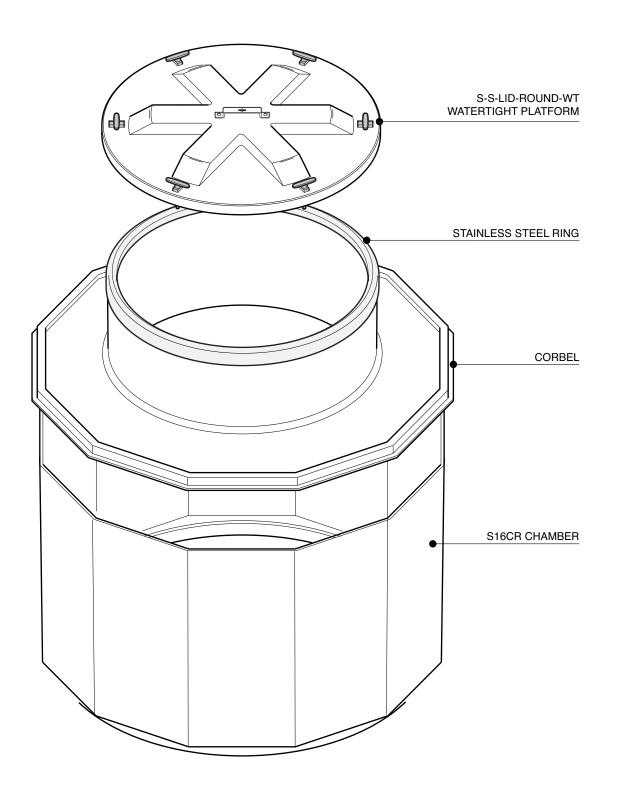

S16CR-290-WT-GA Issue: 11/06/2016 Page: 2 of 4 © Copyright

1.5m diameter sump with collar ring, corbel, stainless steel retainer ring and watertight platform.

For green area application.

For reference purposes only. This drawing is not a specification. Order against product code only. To enable continuous improvement of our products, the designs and specifications are subject to change without notice.