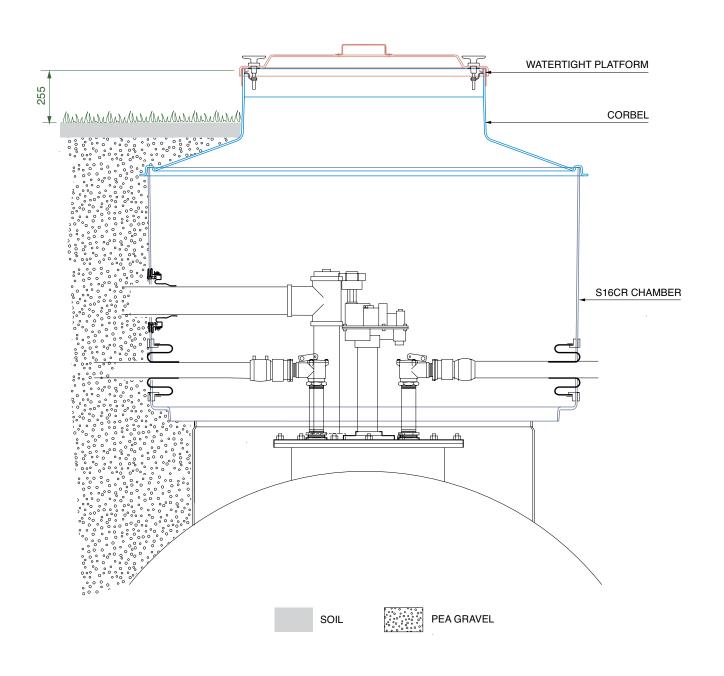

/06/2016 Page: 1 of 4 © Copyright



1.5m diameter sump with collar ring, corbel, stainless steel retainer ring and watertight platform. For green area application.

For reference purposes only. This drawing is not a specification. Order against product code only. To enable continuous improvement of our products, the designs and specifications are subject to change without notice.



S16CR-290-WT-GA Issue: 11/06/2016 Page: 2 of 4 © Copyright



1.5m diameter sump with collar ring, corbel, stainless steel retainer ring and watertight platform.

For green area application.

For reference purposes only. This drawing is not a specification. Order against product code only. To enable continuous improvement of our products, the designs and specifications are subject to change without notice.





1.5m diameter sump with collar ring, corbel, stainless steel retainer ring and watertight platform. For green area application.

S16CR-290-WT-GA

For reference purposes only. This drawing is not a specification. Order against product code only. To enable continuous improvement of our products, the designs and specifications are subject to change without notice.

© Copyright

Page: 4 of 4

Issue: 11/06/2016