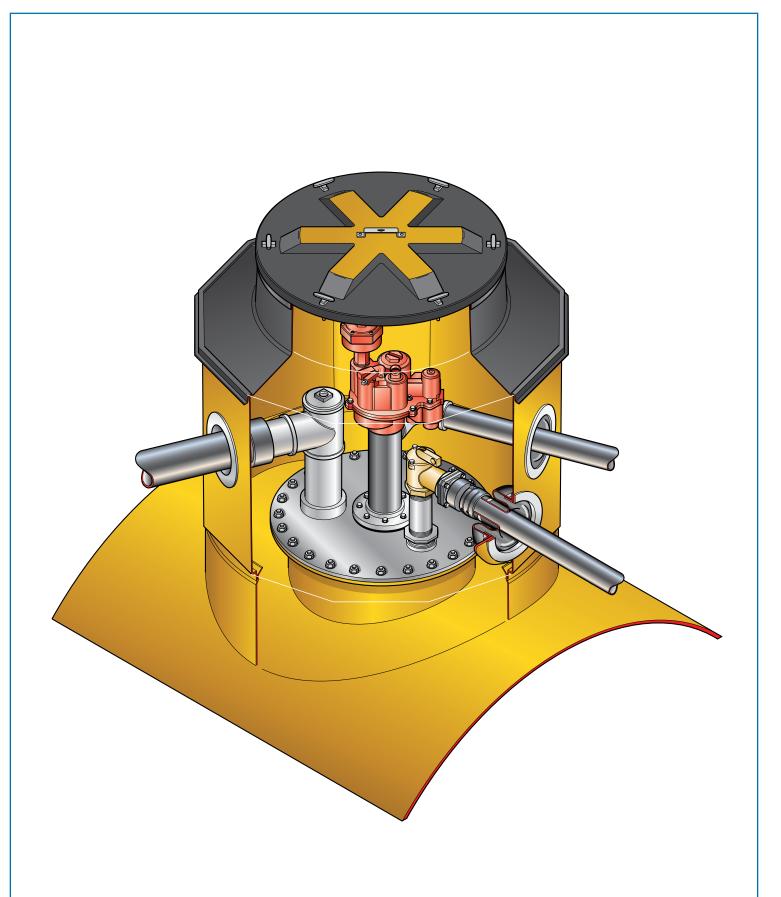

1.5m diameter sump with collar ring, corbel, stainless steel retainer ring and watertight platform.

For green area application.

For reference purposes only. This drawing is not a specification. Order against product code only. To enable continuous improvement of our products, the designs and specifications are subject to change without notice.

S16CR-290-WT-GA Issue: 11/06/2016 Page: 1 of 4 © Copyright

1.5m diameter sump with collar ring, corbel, stainless steel retainer ring and watertight platform. For green area application.

For reference purposes only. This drawing is not a specification. Order against product code only. To enable continuous improvement of our products, the designs and specifications are subject to change without notice.