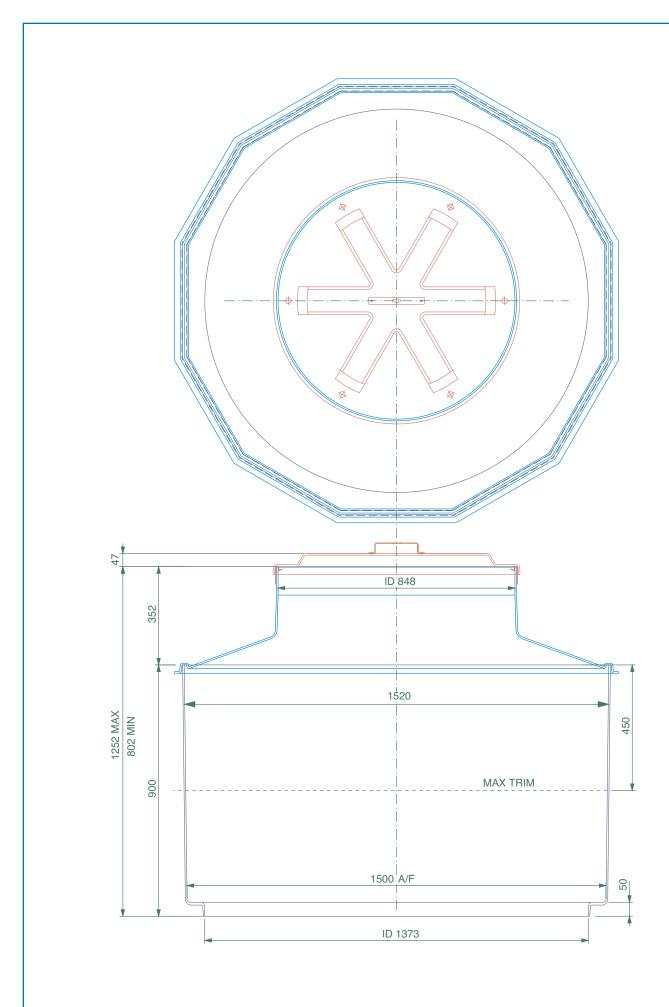

1.5m diameter sump with collar ring, corbel, stainless steel retainer ring and watertight platform. For green area application.

S16CR-290-WT-GA

For reference purposes only. This drawing is not a specification. Order against product code only. To enable continuous improvement of our products, the designs and specifications are subject to change without notice.