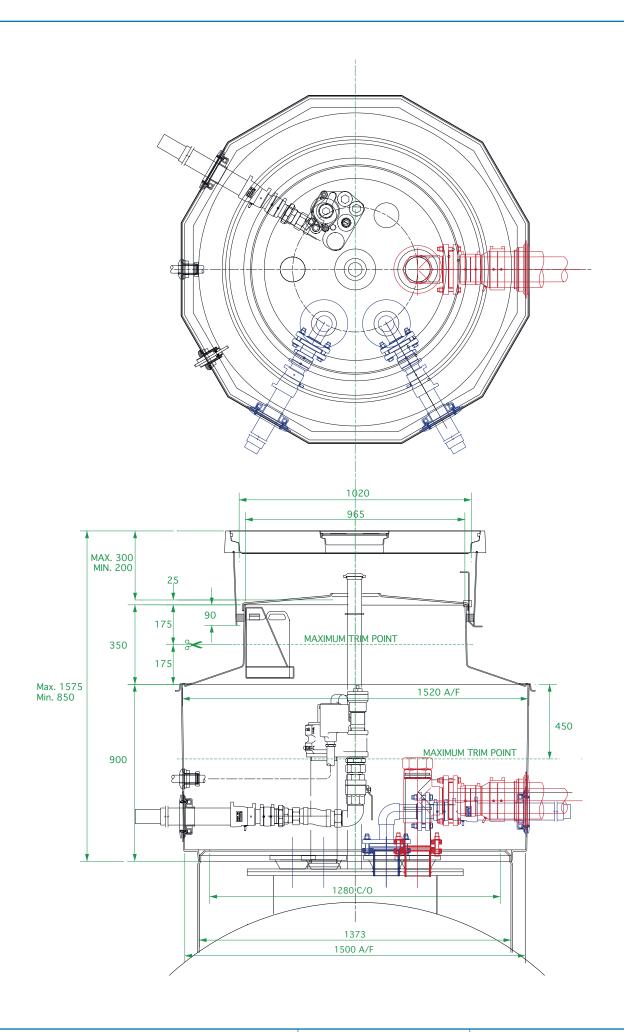

© Copyright

**S16CR-3100-CD** Issue: 11/06/2016 Page: 3 of 4

## **VERY IMPORTANT**

OUTER EDGE "A" OF FRAME SET 5 - 10MM ABOVE GENERAL FORECOURT AREA WITH CONCRETE RAMPED AWAY OVER 300MM.