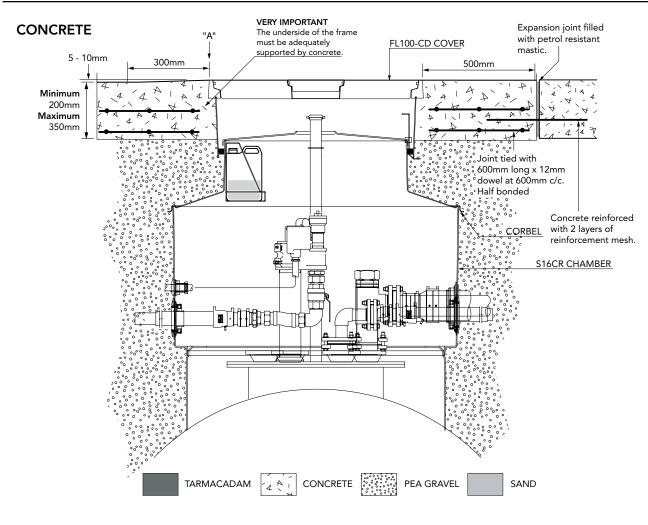

## **VERY IMPORTANT**

OUTER EDGE "A" OF FRAME SET 5 - 10MM ABOVE GENERAL FORECOURT AREA WITH CONCRETE RAMPED AWAY OVER 300MM.

## TYPICAL INSTALLATION

1.5m dia twelve sided sump with collar ring base. corbel, skirt, non structural internal lid with dipstick hole. 1020mm dia flat sealed cover with central sealed cover and

For reference purposes only. This drawing is not a specification. Order against product code only. To enable continuous improvement of our products, the designs and specifications are subject to change without notice.