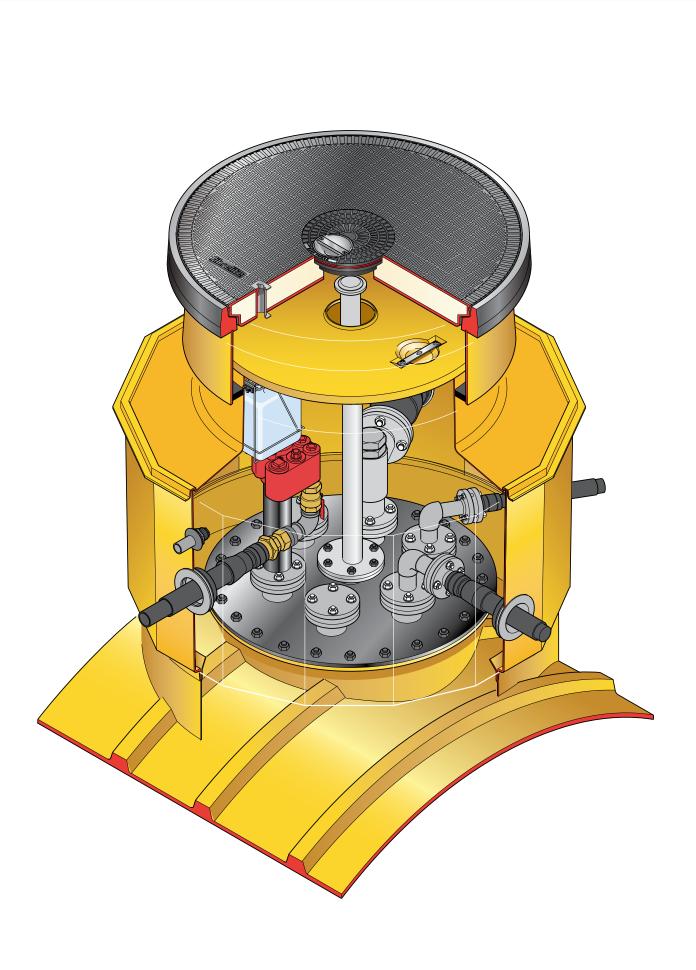

1.5m dia twelve sided sump with collar ring base. corbel, skirt, non structural internal lid with dipstick hole. 1020mm dia flat sealed cover with central sealed cover and frame.

For reference purposes only. This drawing is not a specification. Order against product code only. To enable continuous improvement of our products, the designs and specifications are subject to change without notice.

S16CR-3100-CD Issue: 11/06/2016 Page: 1 of 4

© Copyright

1.5m dia twelve sided sump with collar ring base. corbel, skirt, non structural internal lid with dipstick hole. 1020mm dia flat sealed cover with central sealed cover and frame.