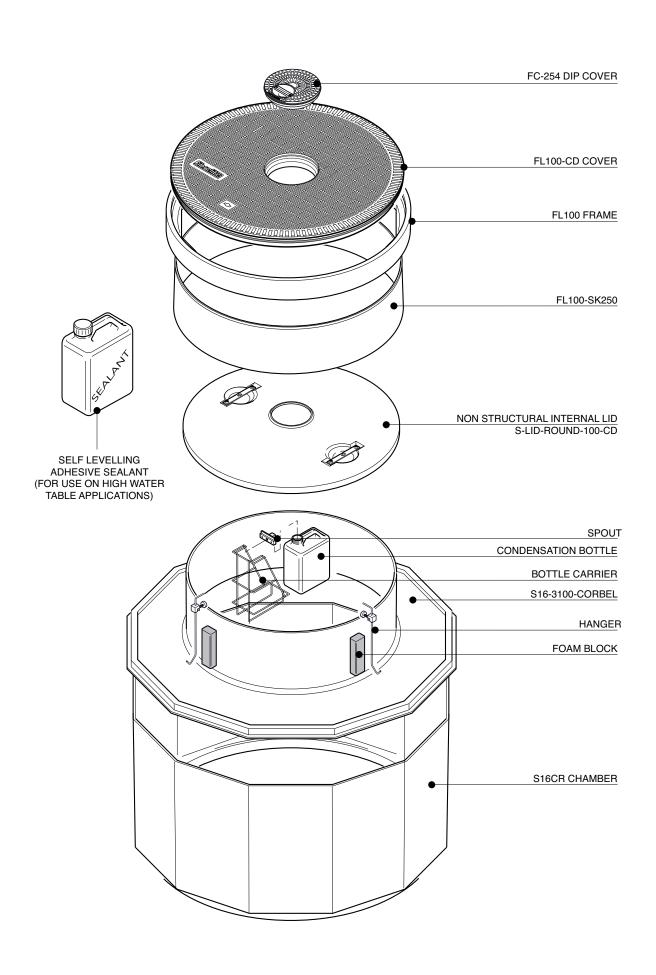

FIBRELITE

**S16CR-3100-CD Issue:** 11/06/2016 **Page:** 2 of 4 © Copyright

1.5m dia twelve sided sump with collar ring base. corbel, skirt, non structural internal lid with dipstick hole. 1020mm dia flat sealed cover with central sealed cover and frame.

For reference purposes only. This drawing is not a specification. Order against product code only. To enable continuous improvement of our products, the designs and specifications are subject to change without notice.