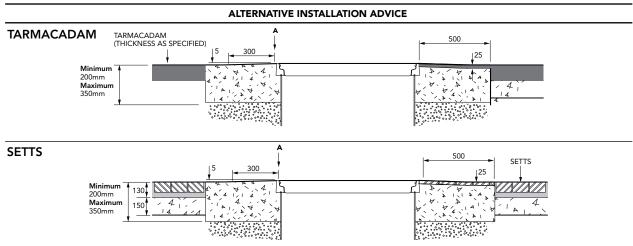

## **TYPICAL INSTALLATION**

1.5m diameter 12 sided sump with a square flange, corbel, adjustable height skirt, internal watertight platform, round 1020mm flat sealed cover and frame.

For reference purposes only. This drawing is not a specification. Order against product code only. To enable continuous improvement of our products, the designs and specifications are subject to change without notice.