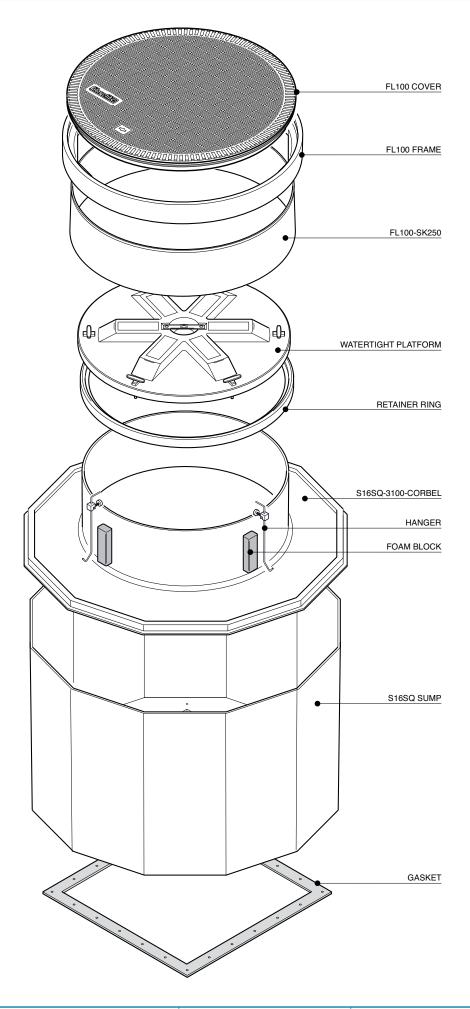

© Copyright

S16SQ-3100-WT Issue: 16/06/2016 Page: 1 of 4

1.5m diameter 12 sided sump with a square flange, corbel, adjustable height skirt, internal watertight platform, round 1020mm flat sealed cover and frame.

1.5m diameter 12 sided sump with a square flange, corbel, adjustable height skirt, internal watertight platform, round 1020mm flat sealed cover and frame.

For reference purposes only. This drawing is not a specification. Order against product code only. To enable continuous improvement of our products, the designs and specifications are subject to change without notice.

For reference purposes only. This drawing is not a specification. Order against product code only. To enable continuous improvement of our products, the designs and specifications are subject to change without notice.