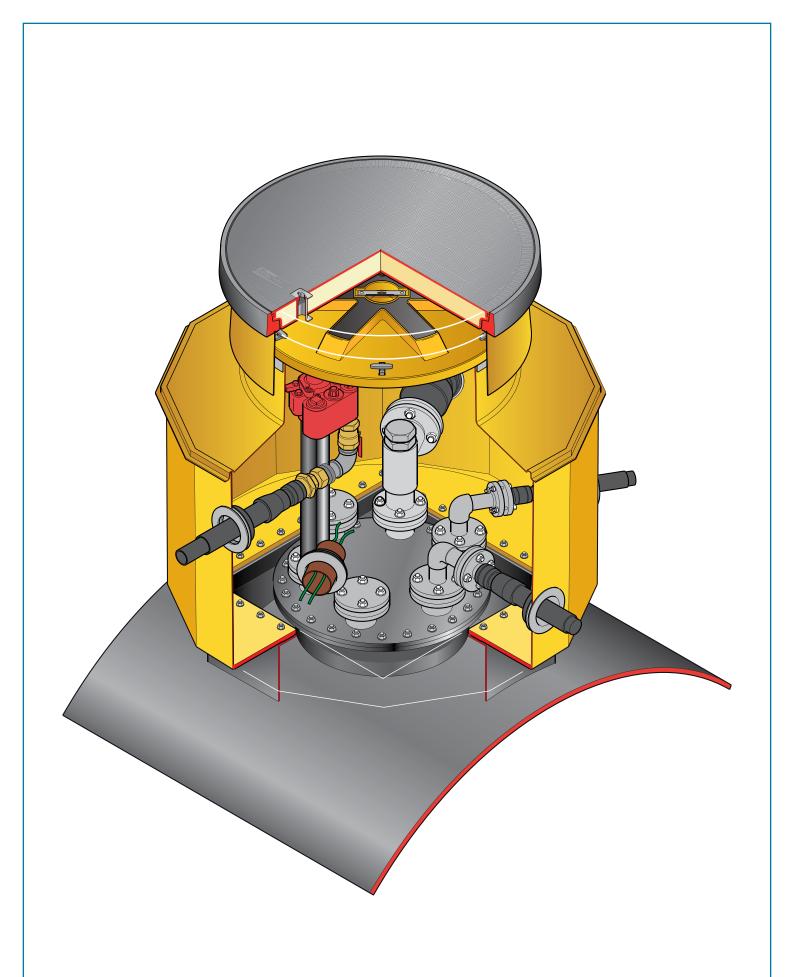

## **TYPICAL INSTALLATION**

1.5m diameter 12 sided sump with a square flange, corbel, adjustable height skirt, internal watertight platform, round 1020mm flat sealed cover and frame.

For reference purposes only. This drawing is not a specification. Order against product code only. To enable continuous improvement of our products, the designs and specifications are subject to change without notice.

1.5m diameter 12 sided sump with a square flange, corbel, adjustable height skirt, internal watertight platform, round 1020mm flat sealed cover and frame.

For reference purposes only. This drawing is not a specification. Order against product code only. To enable continuous improvement of our products, the designs and specifications are subject to change without notice.

For reference purposes only. This drawing is not a specification. Order against product code only. To enable continuous improvement of our products, the designs and specifications are subject to change without notice.