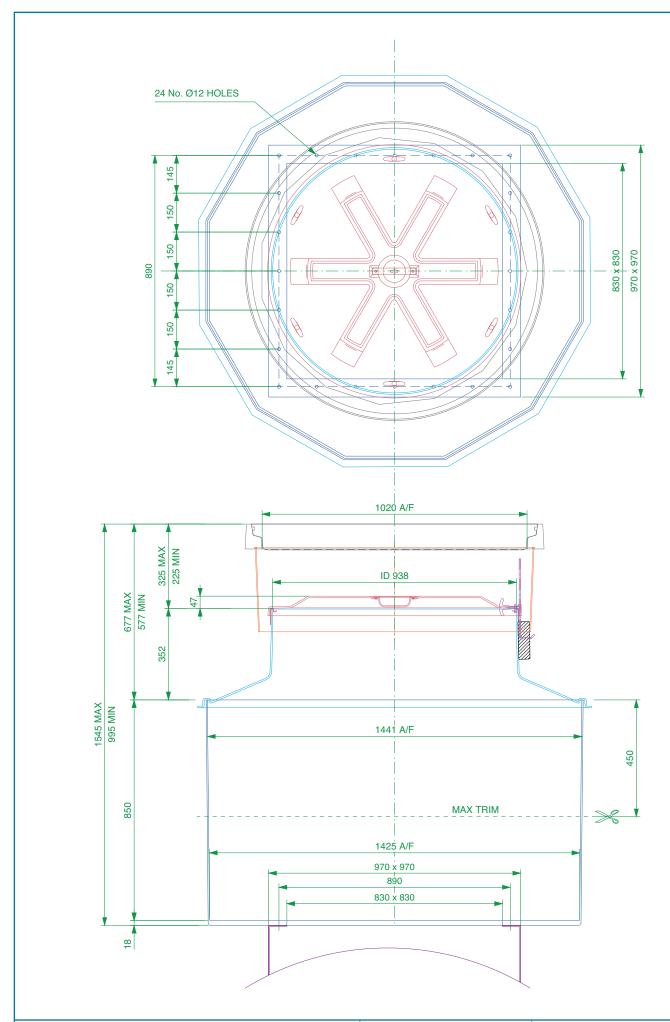

 © Copyright

1.5m diameter 12 sided sump with a square flange, corbel, adjustable height skirt, internal watertight platform, round 1020mm flat sealed cover and frame.

For reference purposes only. This drawing is not a specification. Order against product code only. To enable continuous improvement of our products, the designs and specifications are subject to change without notice.

For reference purposes only. This drawing is not a specification. Order against product code only. To enable continuous improvement of our products, the designs and specifications are subject to change without notice.

**S16SQ-3100-WT Issue:** 16/06/2016 **Page:** 3 of 4 © Copyright