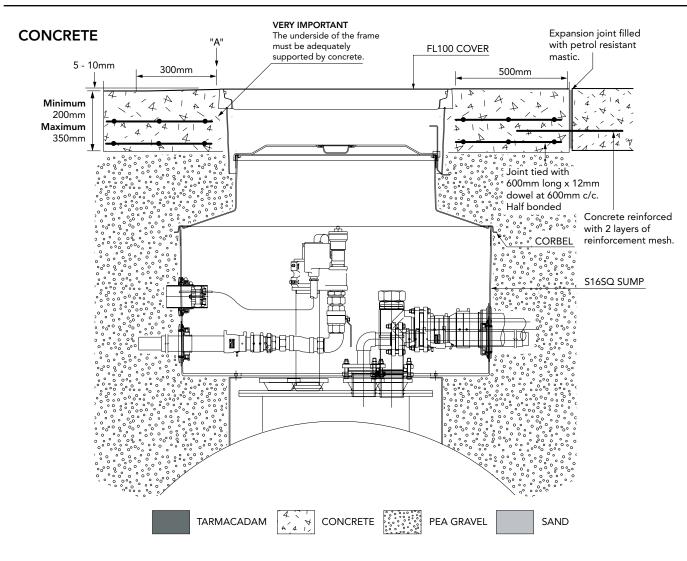

## **VERY IMPORTANT**

OUTER EDGE "A" OF FRAME SET 5 - 10MM ABOVE GENERAL FORECOURT AREA WITH CONCRETE RAMPED AWAY OVER 300MM.

## **TYPICAL INSTALLATION**

1.5m diameter 12 sided sump with a square flange, corbel, adjustable height skirt, internal watertight platform, round 1020mm flat sealed cover and frame.

For reference purposes only. This drawing is not a specification. Order against product code only. To enable continuous improvement of our products, the designs and specifications are subject to change without notice.