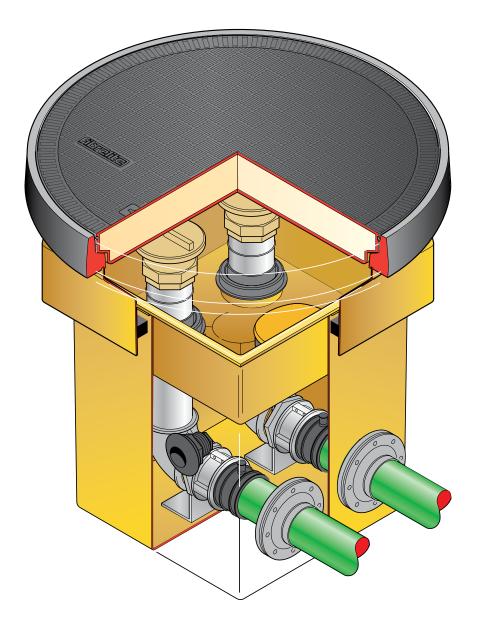

500mm square x 600mm deep GRP solid base sump, GRP spill container, GRP skirt, 760mm dia flat sealed cover and frame.  $\frac{1}{2}$  tin sealant. Designed to fit Environ pipework. 2 Fills.

For reference purposes only. This drawing is not a specification. Order against product code only. To enable continuous improvement of our products, the designs and specifications are subject to change without notice.

S2-3760-OF-E2 Issue: 11/06/2016 Page: 1 of 4 © Copyright

500mm square x 600mm deep GRP solid base sump, GRP spill container, GRP skirt, 760mm dia flat sealed cover and frame.  $\frac{1}{2}$  tin sealant. Designed to fit Environ pipework. 2 Fills.