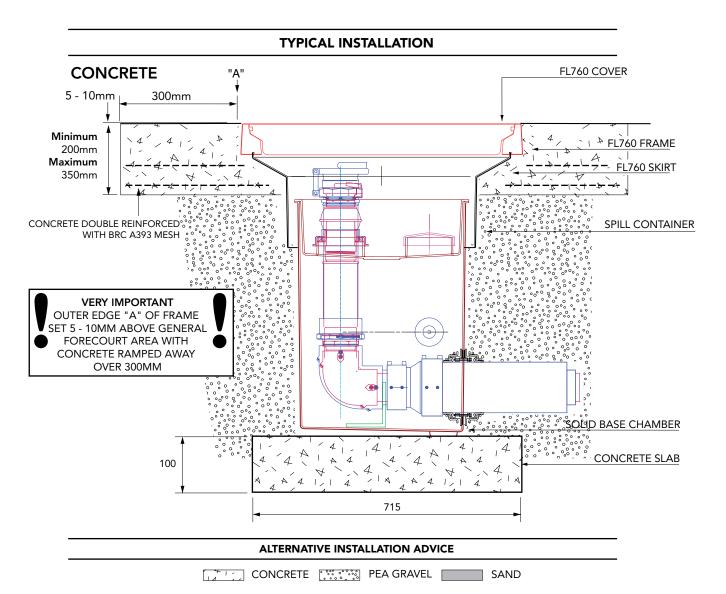

## **TARMACADAM**

500mm square x 600mm deep GRP solid base sump, GRP spill container, GRP skirt, 760mm dia flat sealed cover and frame. 1/2 tin sealant. Designed to fit Environ pipework. 2 Fills.

For reference purposes only. This drawing is not a specification. Order against product code only. To enable continuous improvement of our products, the designs and specifications are subject to change without notice.