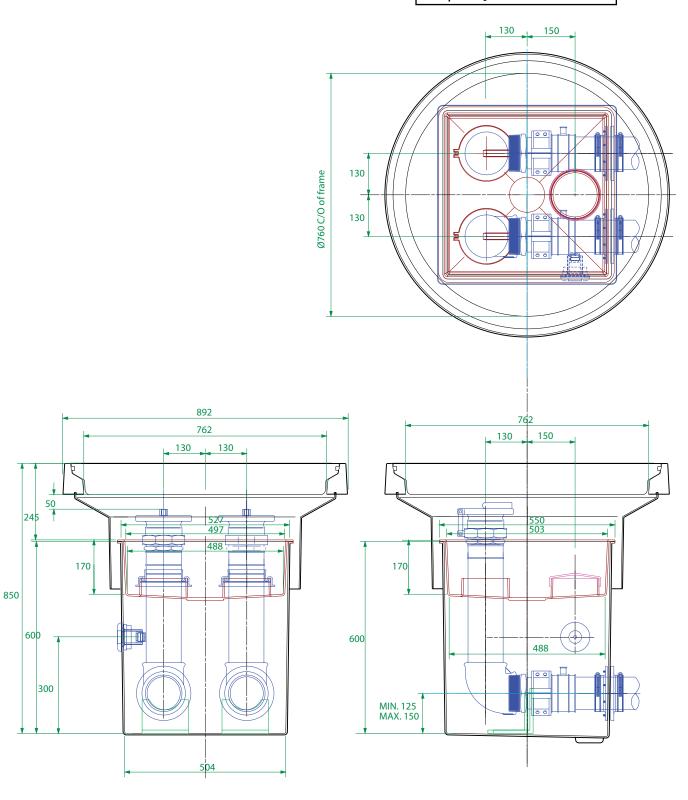

## Spill Containment Capacity = 35 Litres

500mm square x 600mm deep GRP solid base sump, GRP spill container, GRP skirt, 760mm dia flat sealed cover and frame.  $\frac{1}{2}$  tin sealant. Designed to fit Environ pipework. 2 Fills.

For reference purposes only. This drawing is not a specification. Order against product code only. To enable continuous improvement of our products, the designs and specifications are subject to change without notice.

S2-3760-OF-E2 Issue: 11/06/2016 Page: 3 of 4

© Copyright