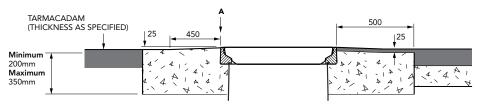

## **TARMACADAM**

500mm square x 600mm deep GRP solid base sump, GRP spill container, GRP skirt, 760mm dia flat sealed cover and frame. 1/2 tin sealant. Designed to fit Environ pipework. 2 Fills.

For reference purposes only. This drawing is not a specification. Order against product code only. To enable continuous improvement of our products, the designs and specifications are subject to change without notice.