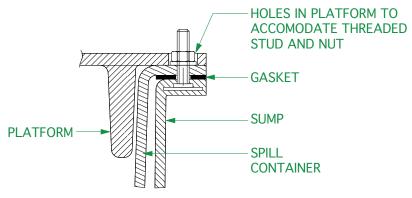

## **INSTALLATION DETAIL**

Structural platform to fit S2-360/OF & S2-3760/OF chamber systems. Includes letterbox style hole and anti-slip surface. Designed to fit bolted spill trays.

For reference purposes only. This drawing is not a specification. Order against product code only. To enable continuous improvement of our products, the designs and specifications are subject to change without notice.