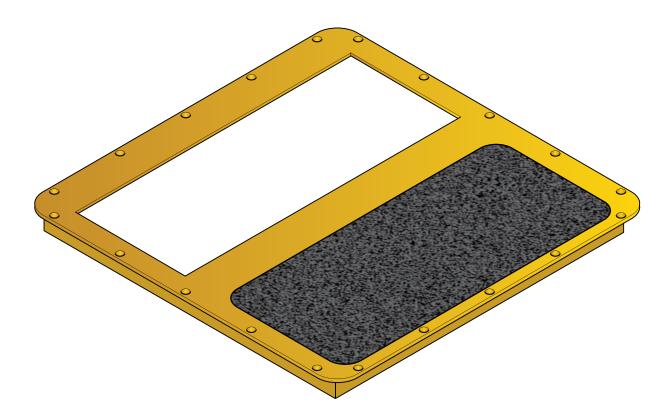

Structural platform to fit S2-360/OF & S2-3760/OF chamber systems. Includes letterbox style hole and anti-slip surface. Designed to fit bolted spill trays.

For reference purposes only. This drawing is not a specification. Order against product code only. To enable continuous improvement of our products, the designs and specifications are subject to change without notice.

## **INSTALLATION DETAIL**

Structural platform to fit S2-360/OF & S2-3760/OF chamber systems. Includes letterbox style hole and anti-slip surface. Designed to fit bolted spill trays.

For reference purposes only. This drawing is not a specification. Order against product code only. To enable continuous improvement of our products, the designs and specifications are subject to change without notice.