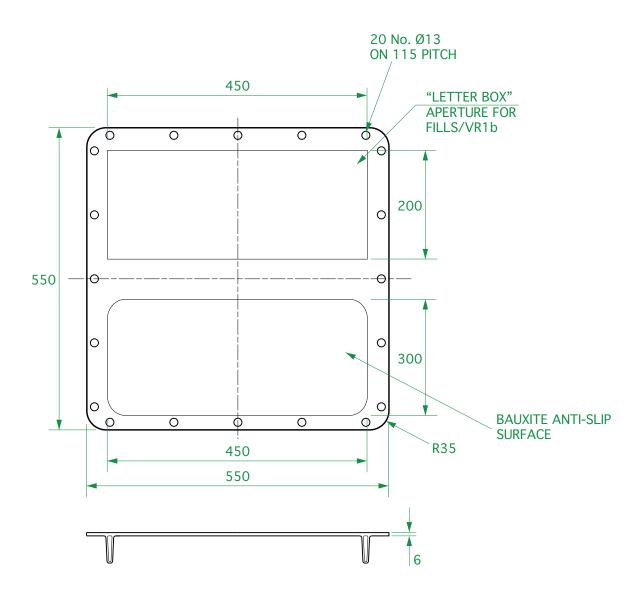

Structural platform to fit S2-360/OF & S2-3760/OF chamber systems. Includes letterbox style hole and anti-slip surface. Designed to fit bolted spill trays.

For reference purposes only. This drawing is not a specification. Order against product code only. To enable continuous improvement of our products, the designs and specifications are subject to change without notice.

## **INSTALLATION DETAIL**

Structural platform to fit S2-360/OF & S2-3760/OF chamber systems. Includes letterbox style hole and anti-slip surface. Designed to fit bolted spill trays.

For reference purposes only. This drawing is not a specification. Order against product code only. To enable continuous improvement of our products, the designs and specifications are subject to change without notice.