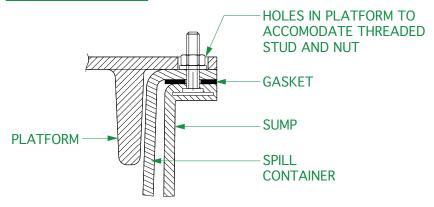

## **INSTALLATION DETAIL**

Solid structural platform to fit S2-360/OF & S2-3760/OF chamber systems. Includes anti-slip surface.
Designed to fit bolted spill trays. Cut holes on site.

For reference purposes only. This drawing is not a specification. Order against product code only. To enable continuous improvement of our products, the designs and specifications are subject to change without notice.