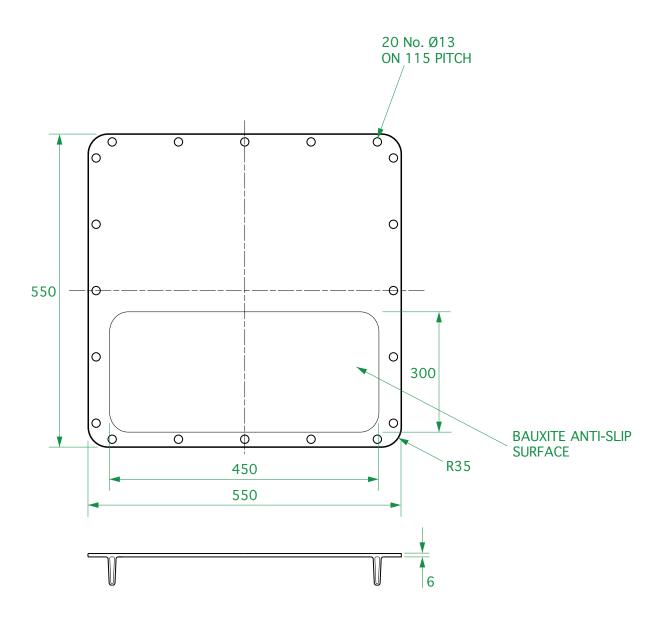

Solid structural platform to fit S2-360/OF & S2-3760/OF chamber systems. Includes anti-slip surface. Designed to fit bolted spill trays. Cut holes on site.

S2-3760-OF-PLAT-SOLID

For reference purposes only. This drawing is not a specification. Order against product code only. To enable continuous improvement of our products, the designs and specifications are subject to change without notice.