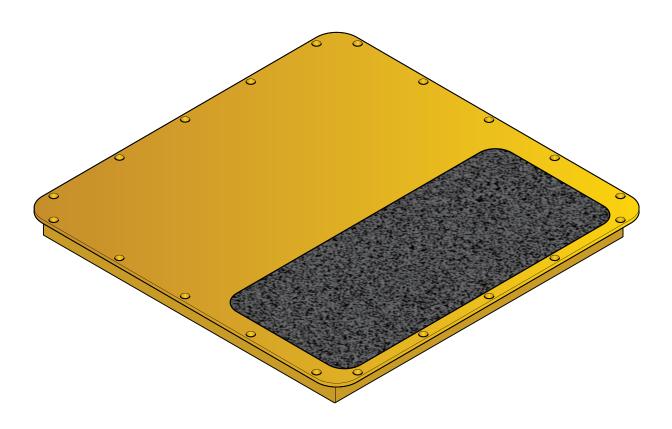

Solid structural platform to fit S2-360/OF & S2-3760/OF chamber systems. Includes anti-slip surface. Designed to fit bolted spill trays. Cut holes on site.

S2-3760-OF-PLAT-SOLID

For reference purposes only. This drawing is not a specification. Order against product code only. To enable continuous improvement of our products, the designs and specifications are subject to change without notice.