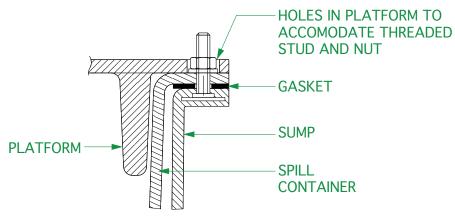

## **INSTALLATION DETAIL**

Structural platform to fit S2-360/OF & S2-3760/OF chamber systems. Includes one or two 195mm dia. holes and anti slip surface. Specify hole requirement when ordering. Designed to fit bolted spill trays.