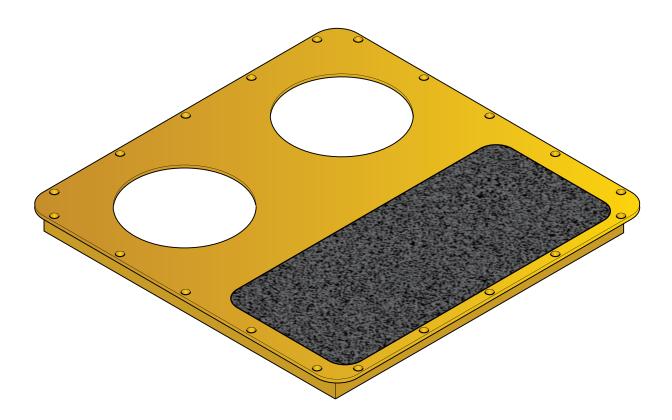

Structural platform to fit S2-360/OF & S2-3760/OF chamber systems. Includes one or two 195mm dia. holes and anti slip surface. Specify hole requirement when ordering. Designed to fit bolted spill trays.

## **INSTALLATION DETAIL**

Structural platform to fit S2-360/OF & S2-3760/OF chamber systems. Includes one or two 195mm dia. holes and anti slip surface. Specify hole requirement when ordering. Designed to fit bolted spill trays.