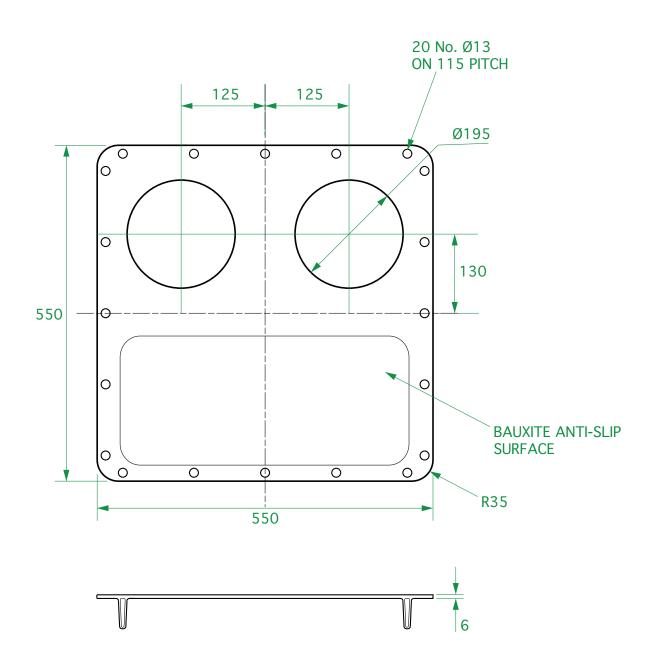

Structural platform to fit S2-360/OF & S2-3760/OF chamber systems. Includes one or two 195mm dia. holes and anti slip surface. Specify hole requirement when ordering. Designed to fit bolted spill trays.

## **INSTALLATION DETAIL**

Structural platform to fit S2-360/OF & S2-3760/OF chamber systems. Includes one or two 195mm dia. holes and anti slip surface. Specify hole requirement when ordering. Designed to fit bolted spill trays.