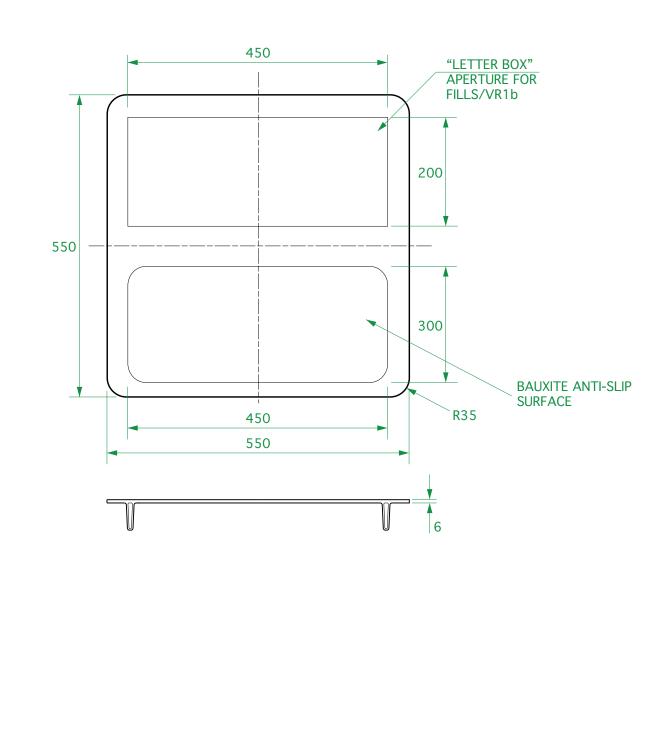

| Structural platform to fit S2-360/OF & S2-3760/OF chamber systems. Includes<br>etterbox style hole and anti-slip surface. Designed to retro-fit to existing sumps with<br>an unbolted spill tray. | For reference purposes only. This drawing is not a specification. Order against product code only. To |  |
|---------------------------------------------------------------------------------------------------------------------------------------------------------------------------------------------------|-------------------------------------------------------------------------------------------------------|--|

| Structural platform to fit S2-360/OF & S2-3760/OF chamber sys<br>letterbox style hole and anti-slip surface. Designed to retro-fit to<br>an unbolted spill tray. |                   | For reference purposes only. This drawing is not a<br>specification. Order against product code only. To<br>enable continuous improvement of our products, the<br>designs and specifications are subject to change<br>without notice. |             | ► |
|------------------------------------------------------------------------------------------------------------------------------------------------------------------|-------------------|---------------------------------------------------------------------------------------------------------------------------------------------------------------------------------------------------------------------------------------|-------------|---|
| S2-3760-OF-RETROP-LB                                                                                                                                             | Issue: 11/06/2016 | Page: 2 of 2                                                                                                                                                                                                                          | © Copyright |   |