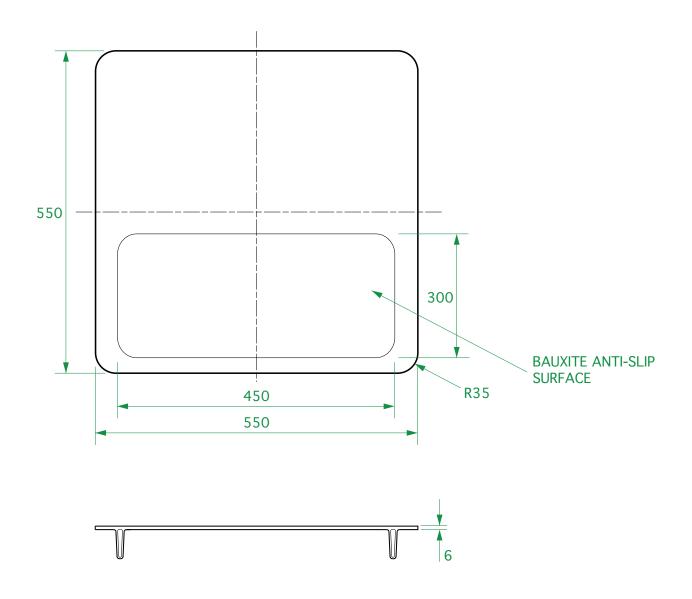

Solid structural platform to fit S2-360/OF & S2-3760/OF chamber systems. Includes anti slip surface.

Designed to retro-fit to existing sumps with an unbolted spill tray. Cut holes on site.

For reference purposes only. This drawing is not a specification. Order against product code only. To enable continuous improvement of our products, the designs and specifications are subject to change without notice.