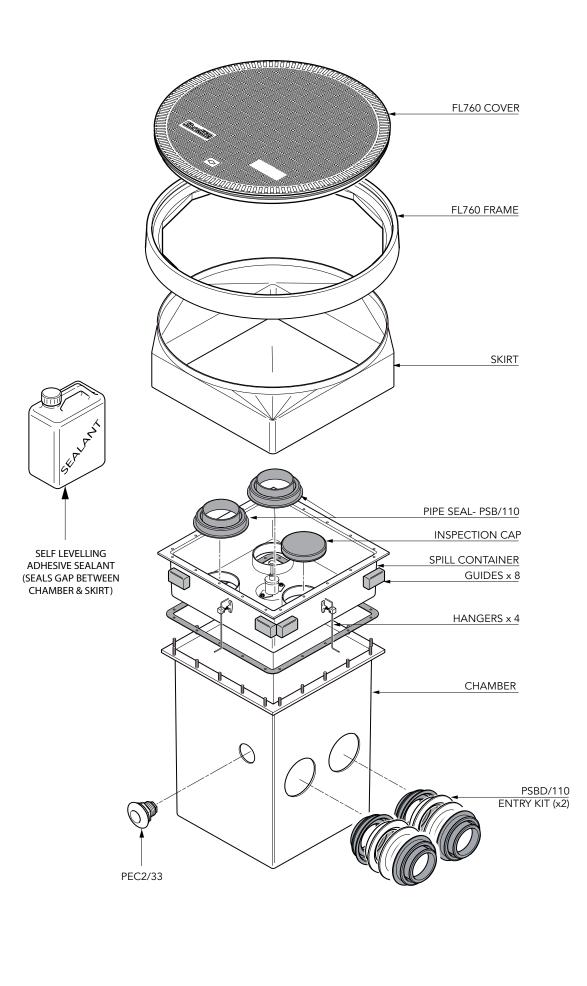

© Copyright

Page: 1 of 5

500mm square x 600mm deep GRP solid base sump, GRP spill container with an integrated drainback system, GRP skirt, 760mm dia flat sealed cover and frame. % tin sealant. Designed to fit Environ pipework. 2 Fills.