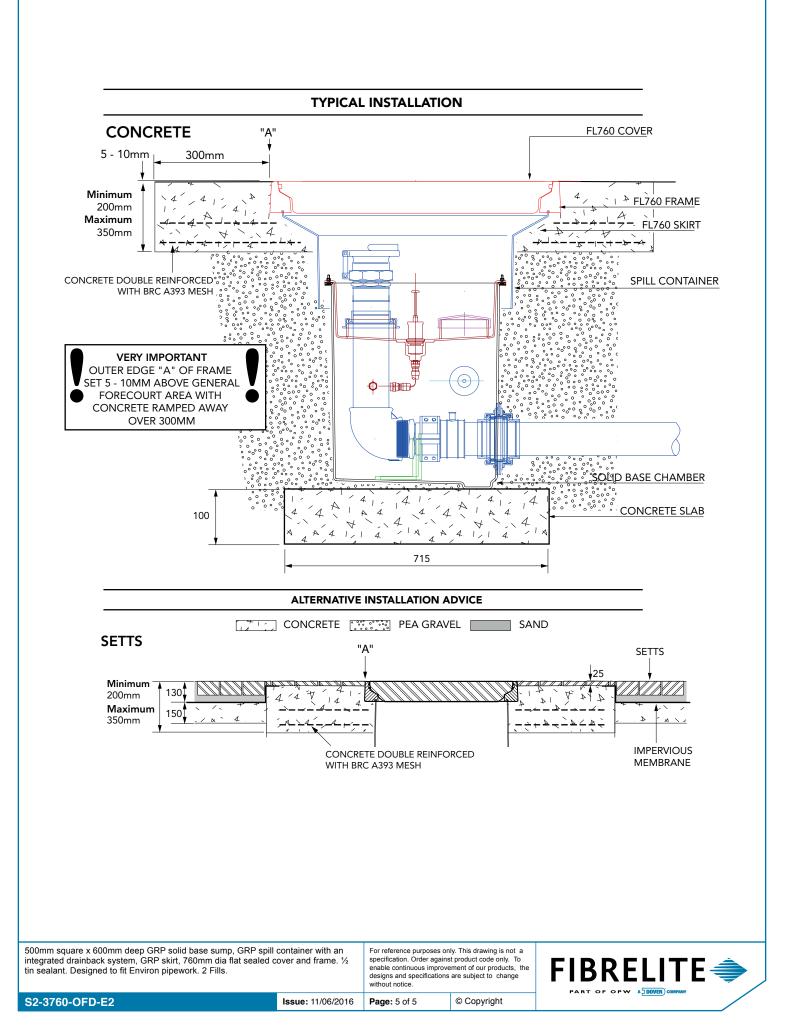

500mm square x 600mm deep GRP solid base sump, GRP spill container with an integrated drainback system, GRP skirt, 760mm dia flat sealed cover and frame.  $\frac{1}{2}$  tin sealant. Designed to fit Environ pipework. 2 Fills.