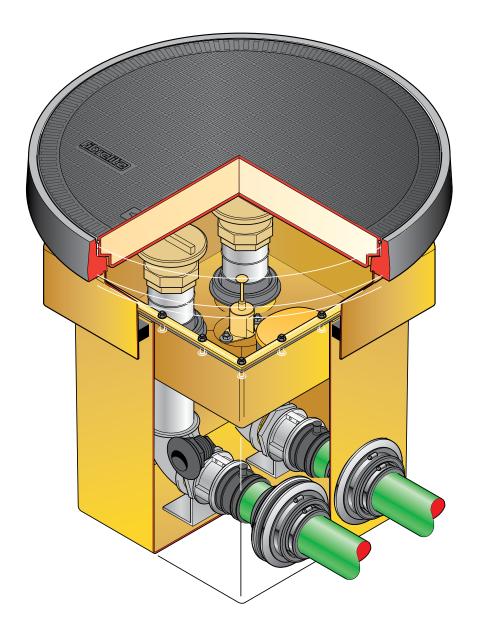

500mm square x 600mm deep GRP solid base sump, GRP spill container with an integrated drainback system, GRP skirt, 760mm dia flat sealed cover and frame.  $\frac{1}{2}$  tin sealant. Designed to fit Environ pipework. 2 Fills.