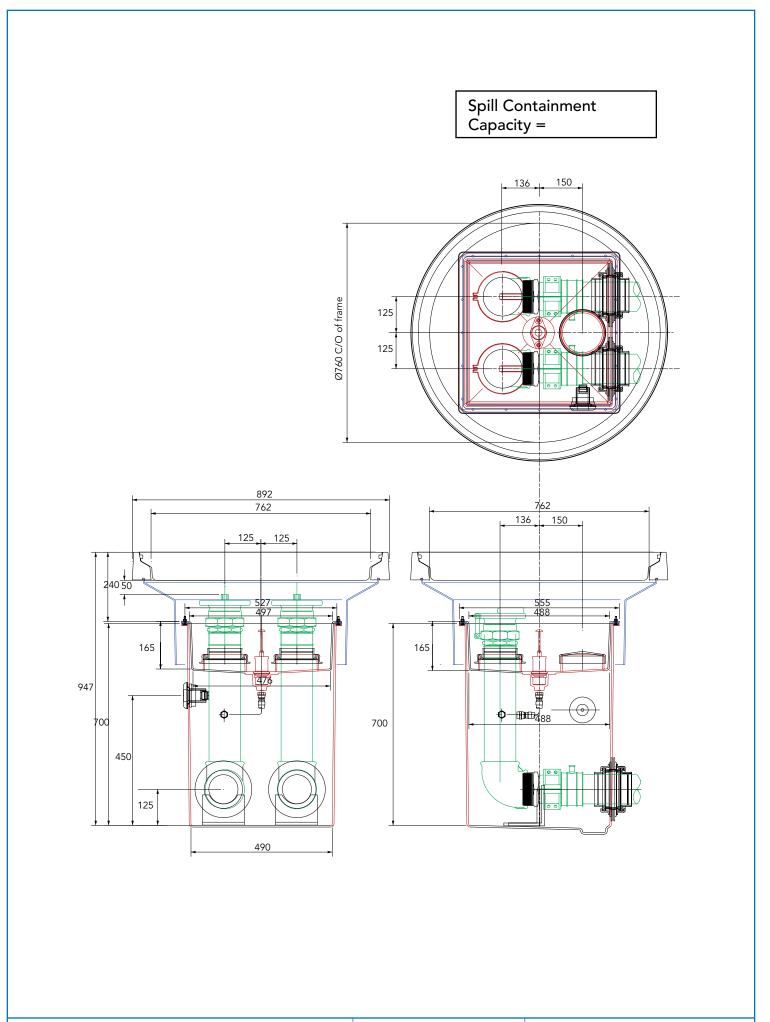

FIBRELITE ⇒

PART OF OPW A DOVER

500mm square x 600mm deep GRP solid base sump, GRP spill container with an integrated drainback system, GRP skirt, 760mm dia flat sealed cover and frame. % tin sealant. Designed to fit Environ pipework. 2 Fills.