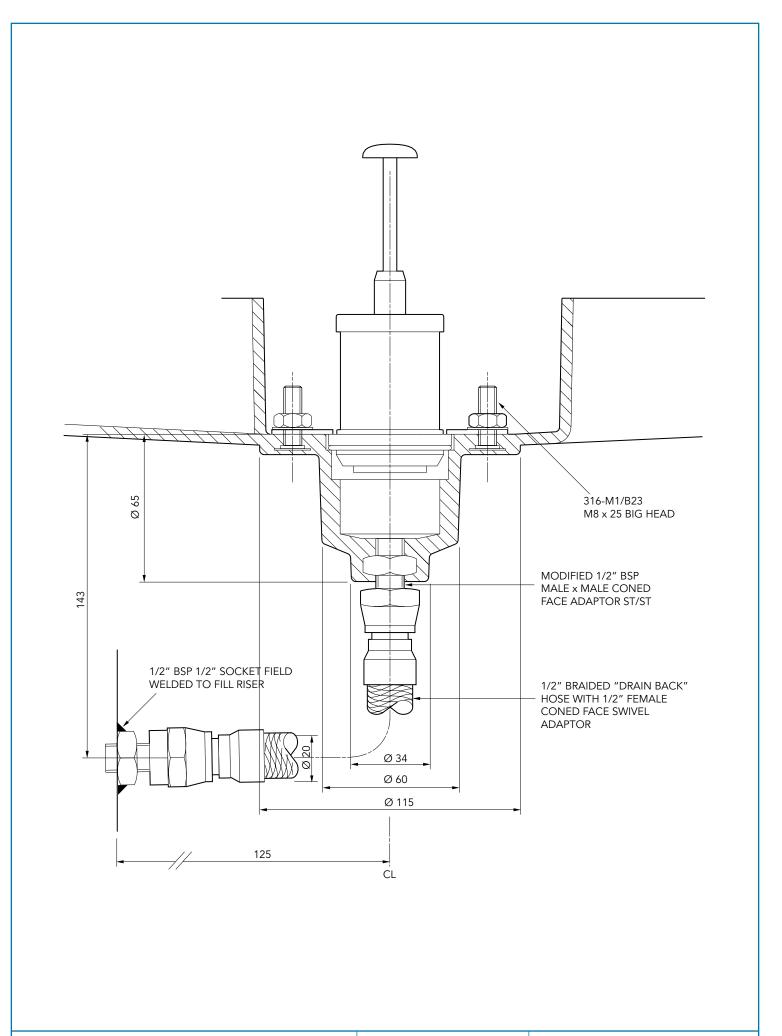

**FIBRELITE** 

PART OF OPW A DOVER

500mm square x 600mm deep GRP solid base sump, GRP spill container with an integrated drainback system, GRP skirt, 760mm dia flat sealed cover and frame. % tin sealant. Designed to fit Environ pipework. 2 Fills.