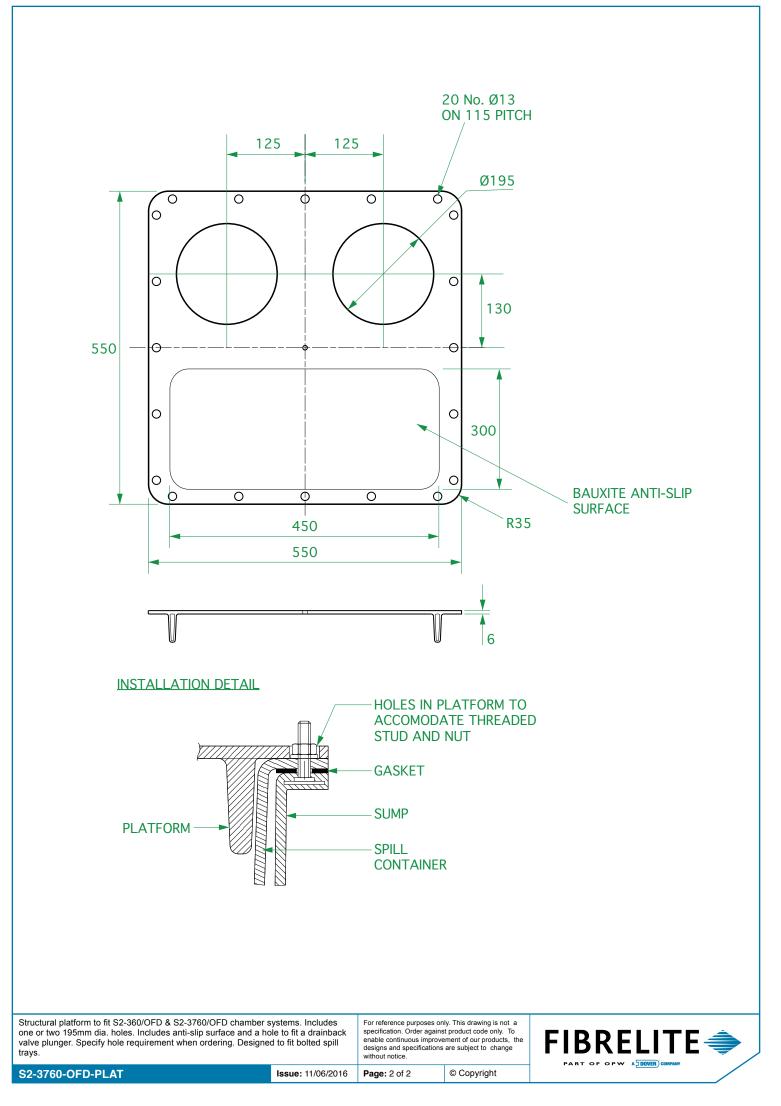

| Structural platform to fit S2-360/OFD & S2-3760/OFD chamber s<br>one or two 195mm dia. holes. Includes anti-slip surface and a ho<br>valve plunger. Specify hole requirement when ordering. Designed<br>trays.<br>S2-3760-OFD-PLAT | systems. Includes<br>ble to fit a drainback<br>d to fit bolted spill<br>Issue: 11/06/2016 | For reference purposes or<br>specification. Order agains<br>enable continuous improve<br>designs and specifications<br>without notice.<br>Page: 1 of 2 | t product code only To |  |
|------------------------------------------------------------------------------------------------------------------------------------------------------------------------------------------------------------------------------------|-------------------------------------------------------------------------------------------|--------------------------------------------------------------------------------------------------------------------------------------------------------|------------------------|--|