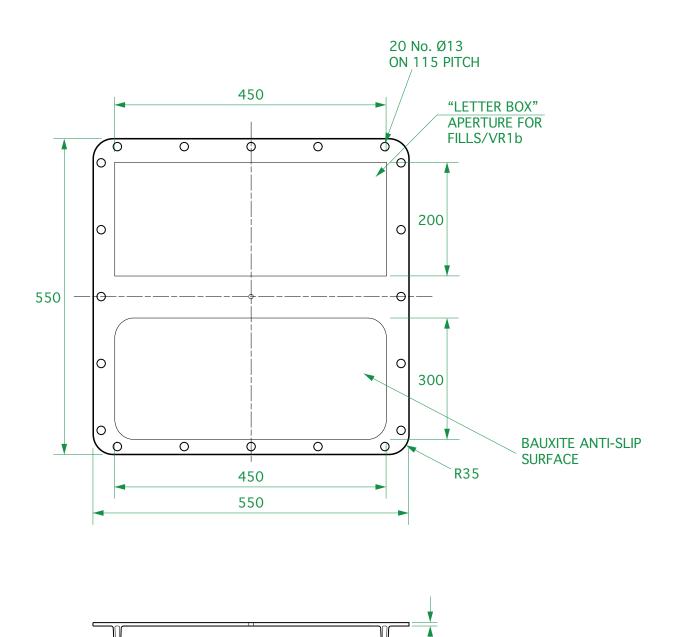

Structural platform to fit S2-360/OFD & S2-3760/OFD chamber systems. Includes letterbox style hole, anti-slip surface and a hole to fit a drainback valve plunger. Designed to fit bolted spill trays.

For reference purposes only. This drawing is not a specification. Order against product code only. To enable continuous improvement of our products, the designs and specifications are subject to change without notice.