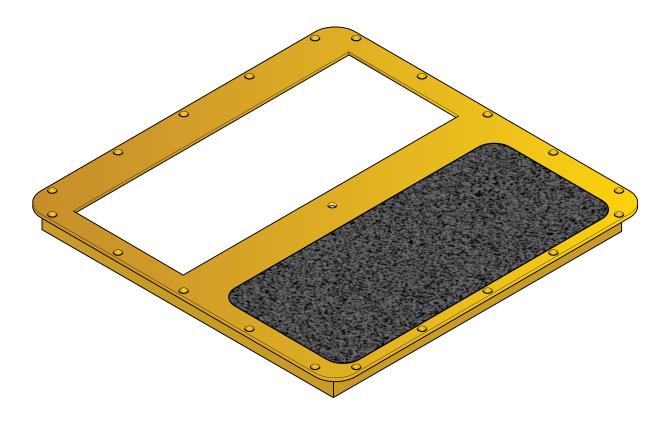

Structural platform to fit S2-360/OFD & S2-3760/OFD chamber systems. Includes letterbox style hole, anti-slip surface and a hole to fit a drainback valve plunger. Designed to fit bolted spill trays.

For reference purposes only. This drawing is not a specification. Order against product code only. To enable continuous improvement of our products, the designs and specifications are subject to change without notice.