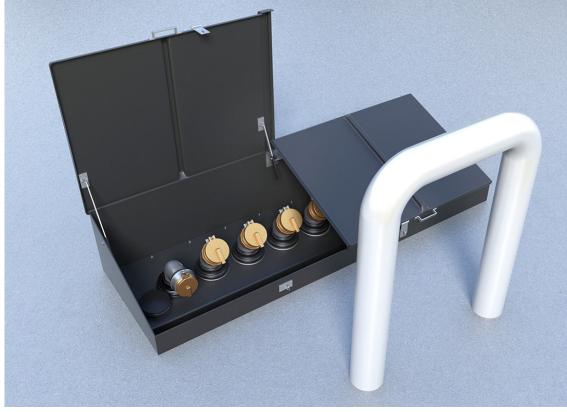

2250 mm x 698 mm x 775 mm FRP above ground fill sump with hinged double door to fit up to 7 fill lines and 1 VR1b line.

For reference purposes only. This drawing is not a specification. Order against product code only. To enable continuous improvement of our products, the designs and specifications are subject to change without notice.

 S22SH-2-AGF
 Issue: 11/06/2016
 Page: 1 of 4
 © Copyright

2250 mm x 698 mm x 775 mm FRP above ground fill sump with hinged double door to fit up to 7 fill lines and 1 VR1b line.

For reference purposes only. This drawing is not a specification. Order against product code only. To enable continuous improvement of our products, the designs and specifications are subject to change without notice.

© Copyright

2250 mm x 698 mm x 775 mm FRP above ground fill sump with hinged double door to fit up to 7 fill lines and 1 VR1b line.

For reference purposes only. This drawing is not a specification. Order against product code only. To enable continuous improvement of our products, the designs and specifications are subject to change without notice.

## **TYPICAL INSTALLATION**

2250 mm x 698 mm x 775 mm FRP above ground fill sump with hinged double door to fit up to 7 fill lines and 1 VR1b line.

For reference purposes only. This drawing is not a specification. Order against product code only. To enable continuous improvement of our products, the designs and specifications are subject to change without notice.