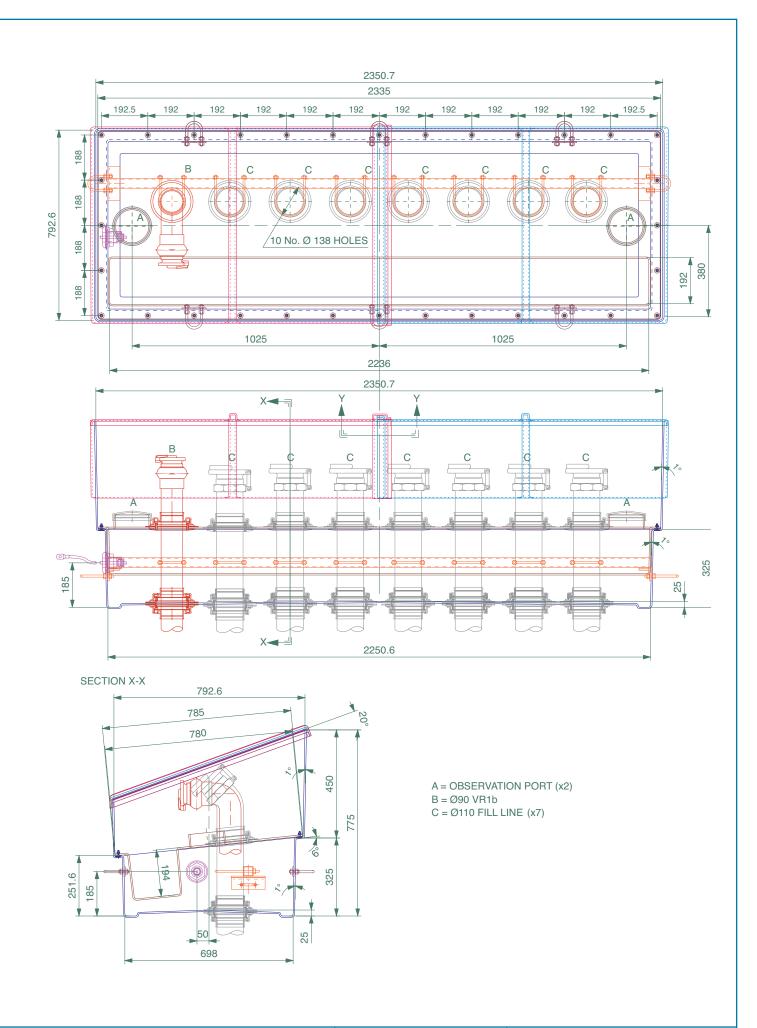

2250 mm x 698 mm x 775 mm FRP above ground fill sump with hinged double door to fit up to 7 fill lines and 1 VR1b line.

For reference purposes only. This drawing is not a specification. Order against product code only. To enable continuous improvement of our products, the designs and specifications are subject to change without notice.

 S22SH-2-AGF
 Issue: 11/06/2016
 Page: 1 of 4
 © Copyright

2250 mm x 698 mm x 775 mm FRP above ground fill sump with hinged double door to fit up to 7 fill lines and 1 VR1b line.

For reference purposes only. This drawing is not a specification. Order against product code only. To enable continuous improvement of our products, the designs and specifications are subject to change without notice.

© Copyright

2250 mm x 698 mm x 775 mm FRP above ground fill sump with hinged double door to fit up to 7 fill lines and 1 VR1b line.

For reference purposes only. This drawing is not a specification. Order against product code only. To enable continuous improvement of our products, the designs and specifications are subject to change without notice.