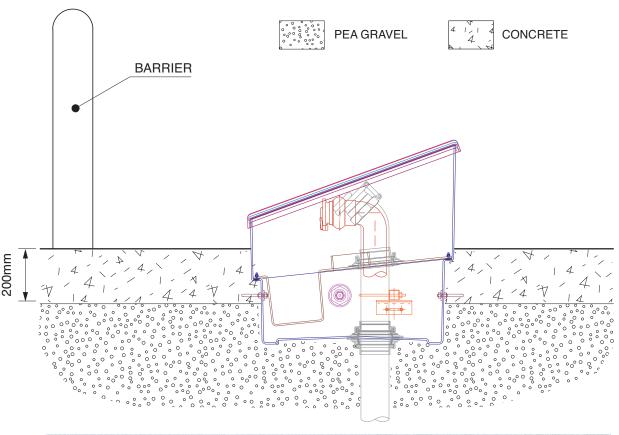

## **TYPICAL INSTALLATION**

2250 mm x 698 mm x 775 mm FRP above ground fill sump with hinged double door to fit up to 7 fill lines and 1 VR1b line.

For reference purposes only. This drawing is not a specification. Order against product code only. To enable continuous improvement of our products, the designs and specifications are subject to change without notice.

**S22SH-2-AGF** Issue: 11/06/2016 Page: 4 of 4

© Copyright