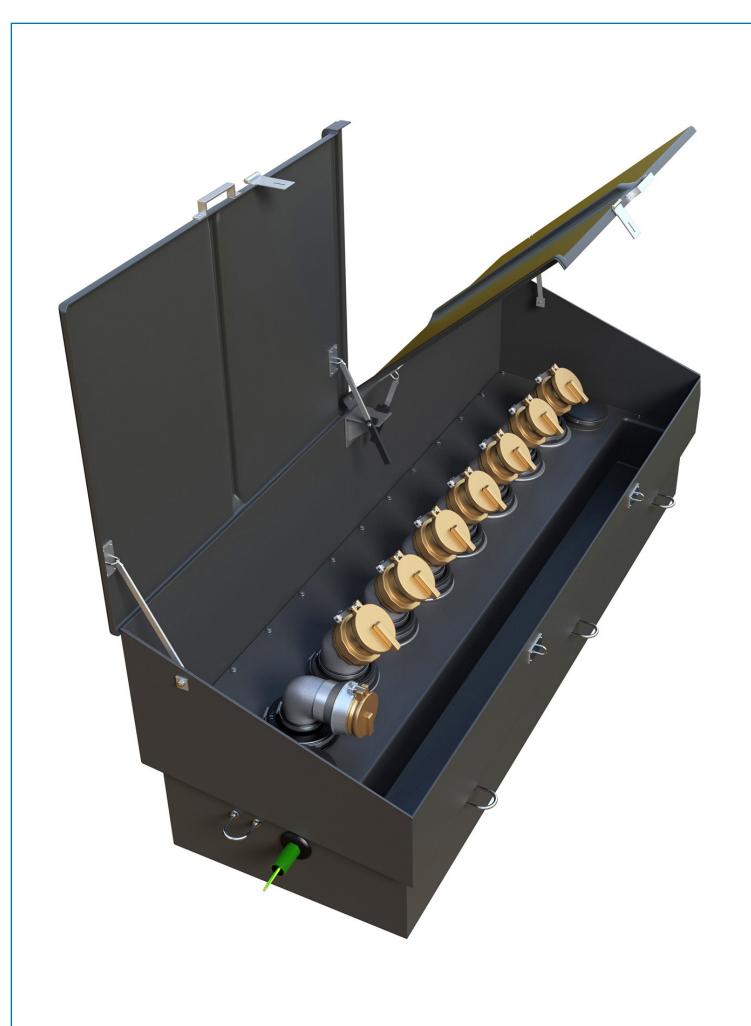

2250 mm x 698 mm x 775 mm FRP above ground fill sump with hinged double door to fit up to 7 fill lines and 1 VR1b line.

For reference purposes only. This drawing is not a specification. Order against product code only. To enable continuous improvement of our products, the designs and specifications are subject to change without notice.

 S22SH-2-AGF
 Issue: 11/06/2016
 Page: 1 of 4
 © Copyright

2250 mm x 698 mm x 775 mm FRP above ground fill sump with hinged double door to fit up to 7 fill lines and 1 VR1b line.

For reference purposes only. This drawing is not a specification. Order against product code only. To enable continuous improvement of our products, the designs and specifications are subject to change without notice.

© Copyright

2250 mm x 698 mm x 775 mm FRP above ground fill sump with hinged double door to fit up to 7 fill lines and 1 VR1b line.

For reference purposes only. This drawing is not a specification. Order against product code only. To enable continuous improvement of our products, the designs and specifications are subject to change without notice.