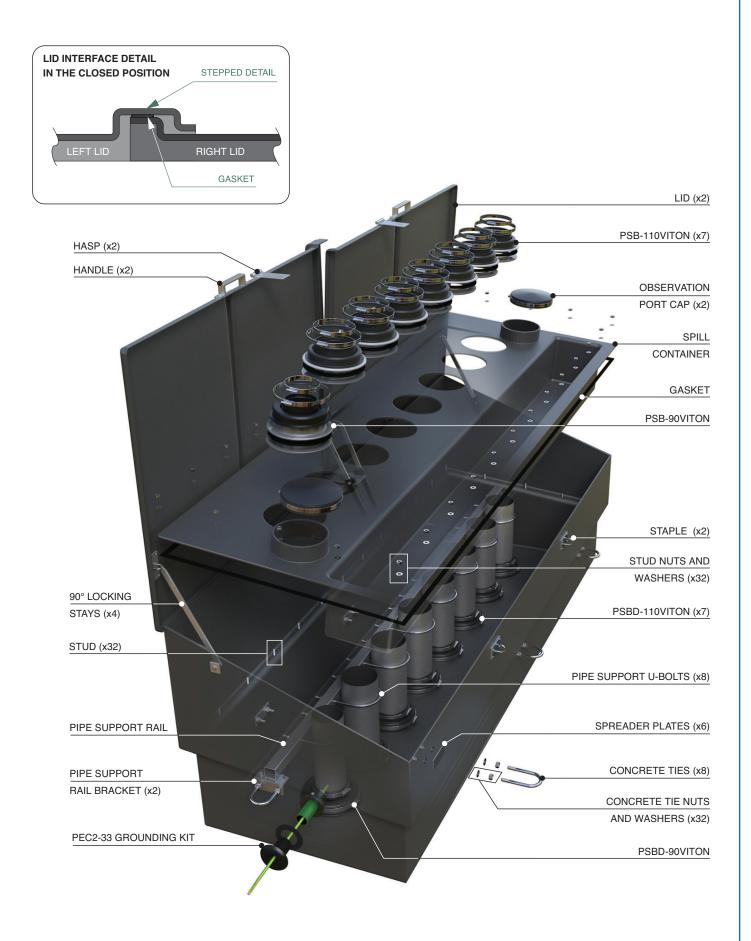

2250 mm x 698 mm x 775 mm FRP above ground fill sump with hinged double door to fit up to 7 fill lines and 1 VR1b line.

For reference purposes only. This drawing is not a specification. Order against product code only. To enable continuous improvement of our products, the designs and specifications are subject to change without notice.

 S22SH-2-AGF
 Issue: 11/06/2016
 Page: 1 of 4
 © Copyright

2250 mm x 698 mm x 775 mm FRP above ground fill sump with hinged double door to fit up to 7 fill lines and 1 VR1b line.

For reference purposes only. This drawing is not a specification. Order against product code only. To enable continuous improvement of our products, the designs and specifications are subject to change without notice.

© Copyright

2250 mm x 698 mm x 775 mm FRP above ground fill sump with hinged double door to fit up to 7 fill lines and 1 VR1b line.

For reference purposes only. This drawing is not a specification. Order against product code only. To enable continuous improvement of our products, the designs and specifications are subject to change without notice.