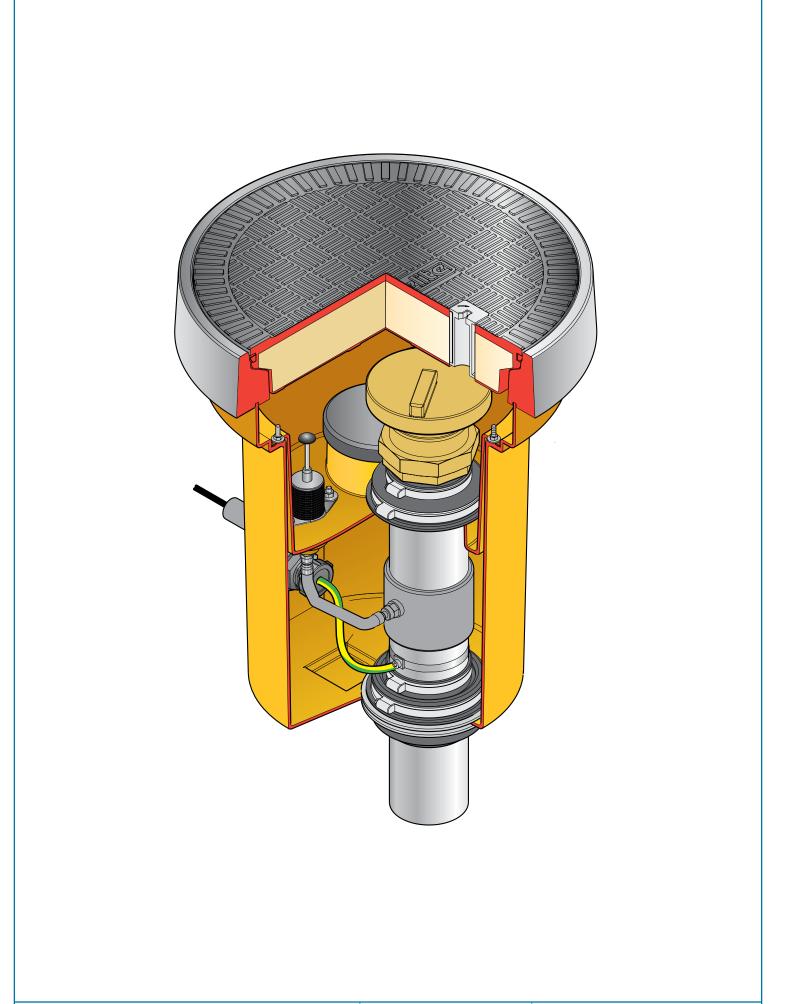

Secondary Contained Direct Fill Sump 385mm dia. x 550mm deep solid base sump, with a sealed secondary spill container and integrated drainback valve system. 450mm dia. flat sealed cover and frame. Includes PSBD-110-SCS 110mm dia fill pipe sealkit and grounding cable sealkit. Direct Fill not suitable for stage 1 co-axial vapour recovery For reference purposes only. This drawing is not a specification. Order against product code only. To enable continuous improvement of our products, the designs and specifications are subject to change without notice.

Secondary Contained Direct Fill Sump 385mm dia. x 550mm deep solid base sump, with a sealed secondary spill container and integrated drainback valve system. 450mm dia. flat sealed cover and frame. Includes PSBD-110-SCS 110mm dia fill pipe sealkit and grounding cable sealkit. Direct Fill not suitable for stage 1 co-axial vapour recovery