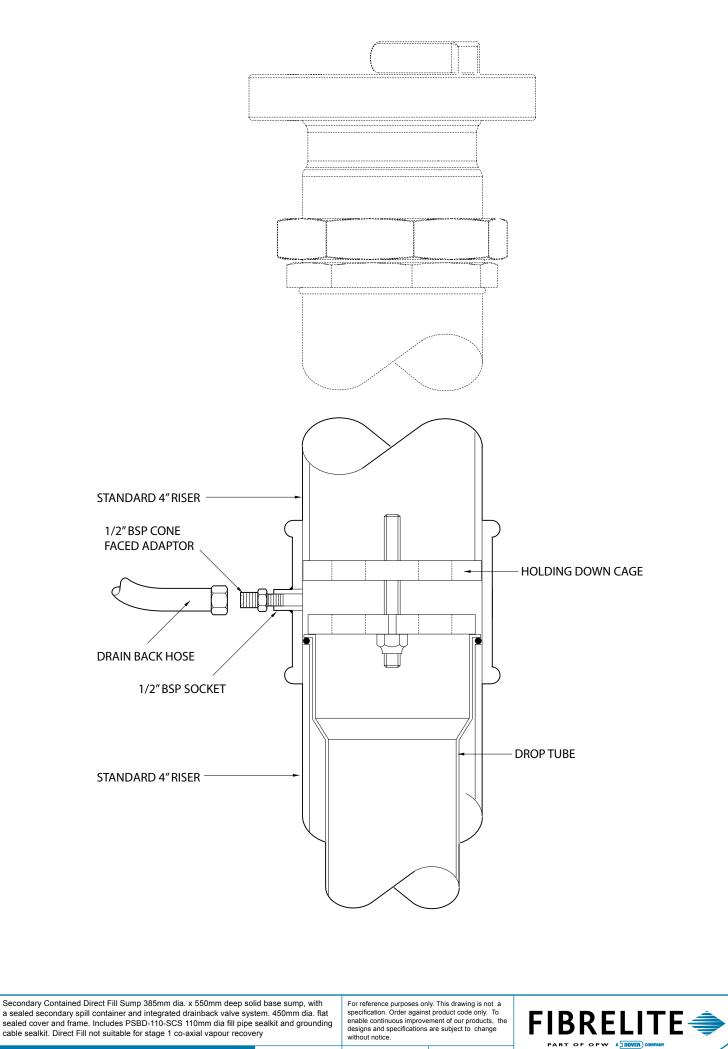

Secondary Contained Direct Fill Sump 385mm dia. x 550mm deep solid base sump, with a sealed secondary spill container and integrated drainback valve system. 450mm dia. flat sealed cover and frame. Includes PSBD-110-SCS 110mm dia fill pipe sealkit and grounding cable sealkit. Direct Fill not suitable for stage 1 co-axial vapour recovery For reference purposes only. This drawing is not a specification. Order against product code only. To enable continuous improvement of our products, the designs and specifications are subject to change without notice.

Secondary Contained Direct Fill Sump 385mm dia. x 550mm deep solid base sump, with a sealed secondary spill container and integrated drainback valve system. 450mm dia. flat sealed cover and frame. Includes PSBD-110-SCS 110mm dia fill pipe sealkit and grounding cable sealkit. Direct Fill not suitable for stage 1 co-axial vapour recovery