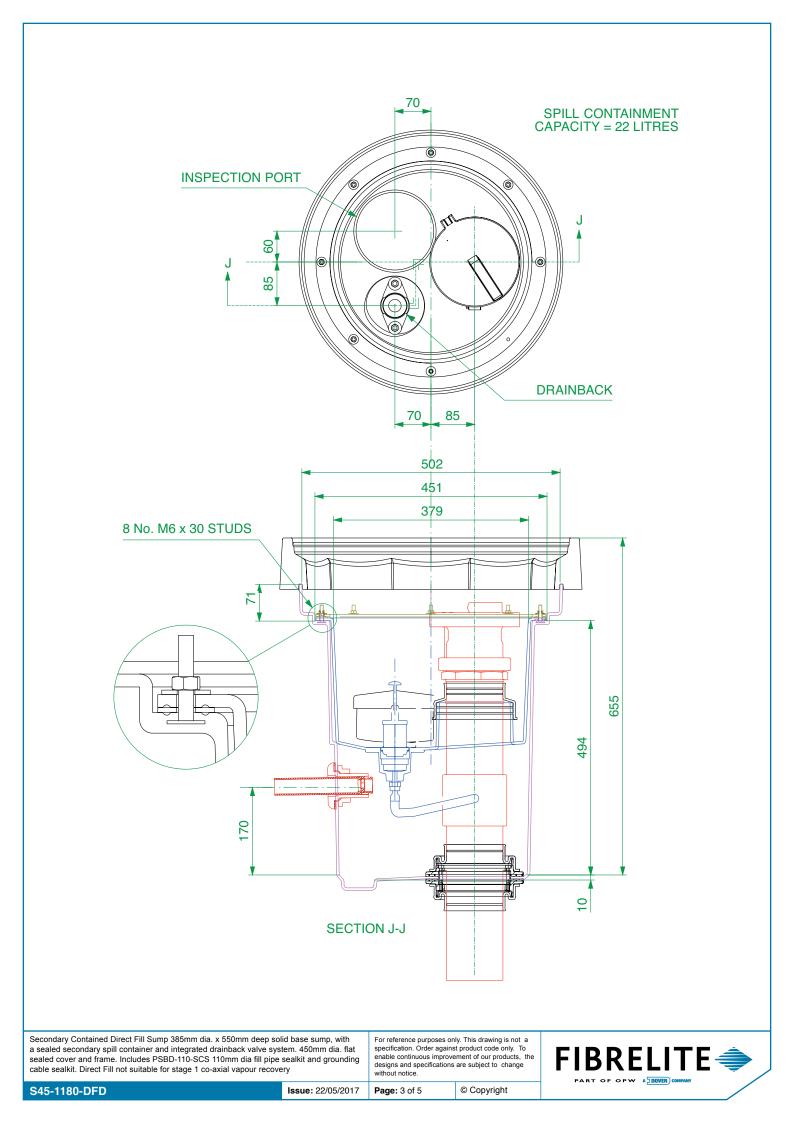

Secondary Contained Direct Fill Sump 385mm dia. x 550mm deep solid base sump, with a sealed secondary spill container and integrated drainback valve system. 450mm dia. flat sealed cover and frame. Includes PSBD-110-SCS 110mm dia fill pipe sealkit and grounding cable sealkit. Direct Fill not suitable for stage 1 co-axial vapour recovery For reference purposes only. This drawing is not a specification. Order against product code only. To enable continuous improvement of our products, the designs and specifications are subject to change without notice.

Secondary Contained Direct Fill Sump 385mm dia. x 550mm deep solid base sump, with a sealed secondary spill container and integrated drainback valve system. 450mm dia. flat sealed cover and frame. Includes PSBD-110-SCS 110mm dia fill pipe sealkit and grounding cable sealkit. Direct Fill not suitable for stage 1 co-axial vapour recovery

Issue: 22/05/2017

For reference purposes only. This drawing is not a specification. Order against product code only. To enable continuous improvement of our products, the designs and specifications are subject to change without notice.

Page: 2 of 5

© Copyright

OUTER EDGE "A" OF FRAME SET 5 - 10MM ABOVE GENERAL FORECOURT AREA WITH CONCRETE RAMPED AWAY OVER 300MM.