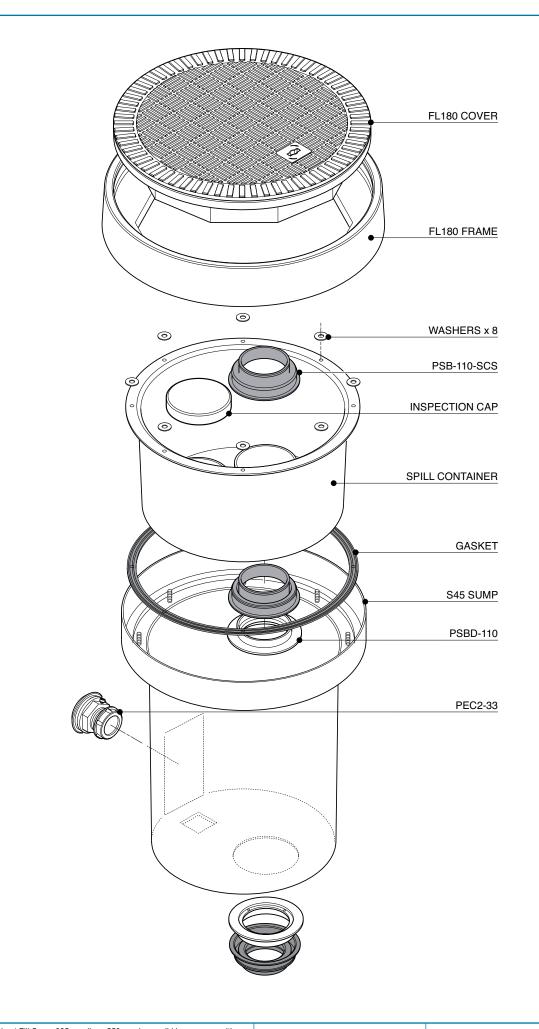

Secondary Contained Direct Fill Sump 385mm dia. x 550mm deep solid base sump, with a sealed secondary spill container and integrated drainback valve system. 450mm dia. flat sealed cover and frame. Includes PSBD-110-SCS 110mm dia fill pipe sealkit and grounding cable sealkit. Direct Fill not suitable for stage 1 co-axial vapour recovery For reference purposes only. This drawing is not a specification. Order against product code only. To enable continuous improvement of our products, the designs and specifications are subject to change without notice.

Secondary Contained Direct Fill Sump 385mm dia. x 550mm deep solid base sump, with a sealed secondary spill container and integrated drainback valve system. 450mm dia. flat sealed cover and frame. Includes PSBD-110-SCS 110mm dia fill pipe sealkit and grounding cable sealkit. Direct Fill not suitable for stage 1 co-axial vapour recovery