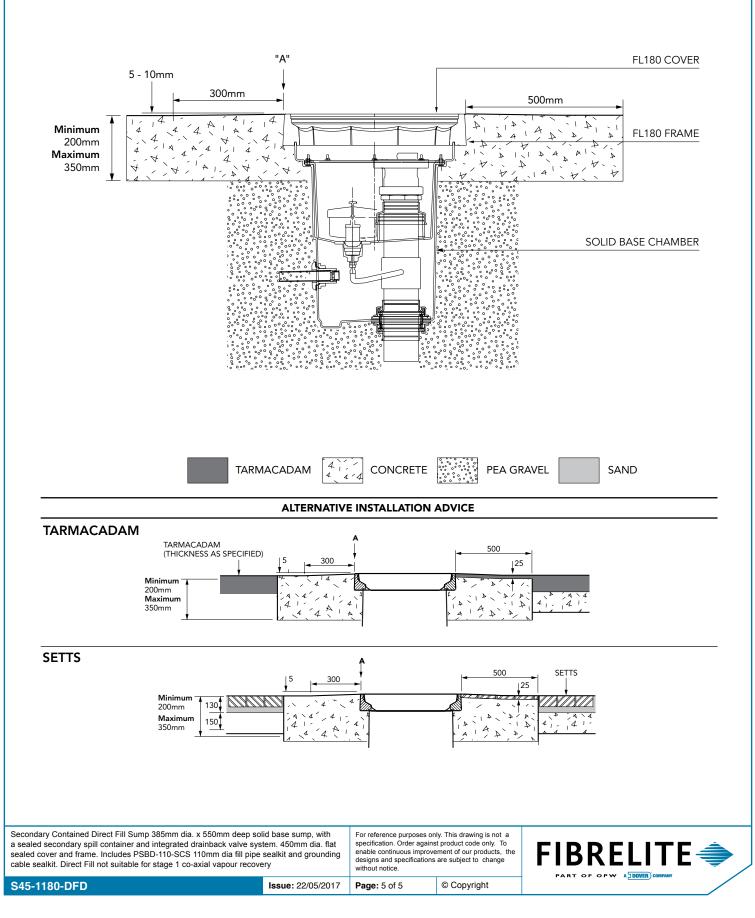

Secondary Contained Direct Fill Sump 385mm dia. x 550mm deep solid base sump, with a sealed secondary spill container and integrated drainback valve system. 450mm dia. flat sealed cover and frame. Includes PSBD-110-SCS 110mm dia fill pipe sealkit and grounding cable sealkit. Direct Fill not suitable for stage 1 co-axial vapour recovery For reference purposes only. This drawing is not a specification. Order against product code only. To enable continuous improvement of our products, the designs and specifications are subject to change without notice.

Secondary Contained Direct Fill Sump 385mm dia. x 550mm deep solid base sump, with a sealed secondary spill container and integrated drainback valve system. 450mm dia. flat sealed cover and frame. Includes PSBD-110-SCS 110mm dia fill pipe sealkit and grounding cable sealkit. Direct Fill not suitable for stage 1 co-axial vapour recovery

Page: 2 of 5

© Copyright

OUTER EDGE "A" OF FRAME SET 5 - 10MM ABOVE GENERAL FORECOURT AREA WITH CONCRETE RAMPED AWAY OVER 300MM.