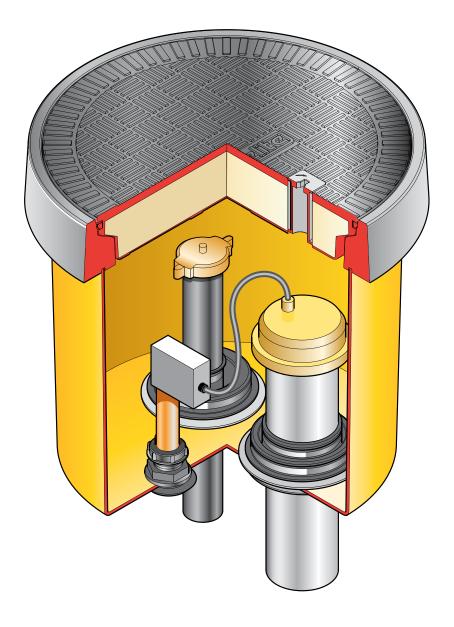

DOUBLE TANK RISER GROUNDBOX 485mm dia. x 450mm deep solid base sump with a 457mm dia flat sealed grey cover and frame. Designed to contain two tank risers & two conduits. Entry kits to be ordered separately

**S49-1180 Issue:** 11/06/2016 **Page:** 1 of 5 © Copyright

DOUBLE TANK RISER GROUNDBOX 485mm dia. x 450mm deep solid base sump with a 457mm dia flat sealed grey cover and frame. Designed to contain two tank risers & two conduits. Entry kits to be ordered separately