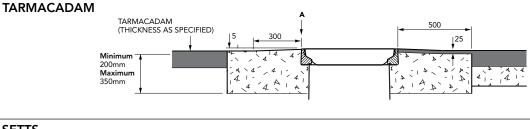

## **CONCRETE**

## ALTERNATIVE INSTALLATION ADVICE

DOUBLE TANK RISER GROUNDBOX 485mm dia. x 450mm deep solid base sump with a 457mm dia flat sealed grey cover and frame. Designed to contain two tank risers & two conduits. Entry kits to be ordered separately