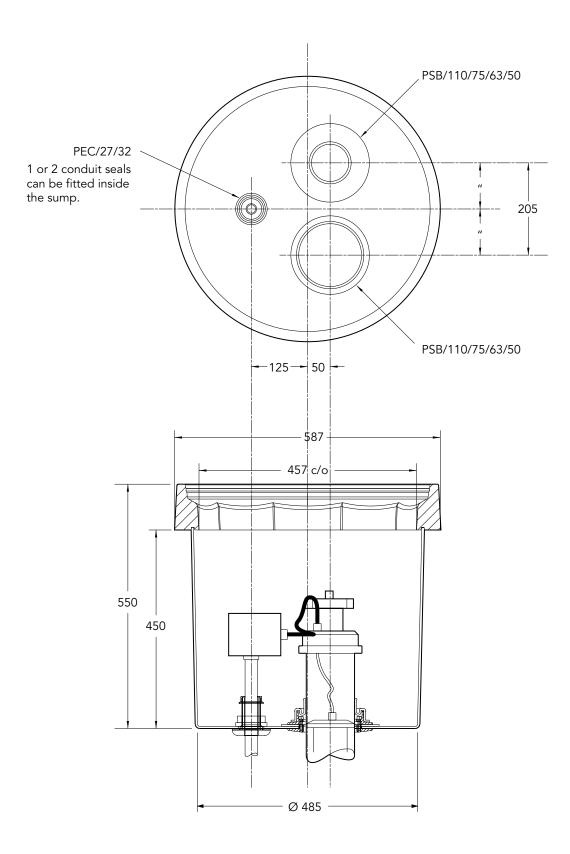

© Copyright

Page: 3 of 5

Issue: 11/06/2016

DOUBLE TANK RISER GROUNDBOX 485mm dia. x 450mm deep solid base sump with a 457mm dia flat sealed grey cover and frame. Designed to contain two tank risers & two conduits. Entry kits to be ordered separately

S49-1180

For reference purposes only. This drawing is not a specification. Order against product code only. To enable continuous improvement of our products, the designs and specifications are subject to change without notice.