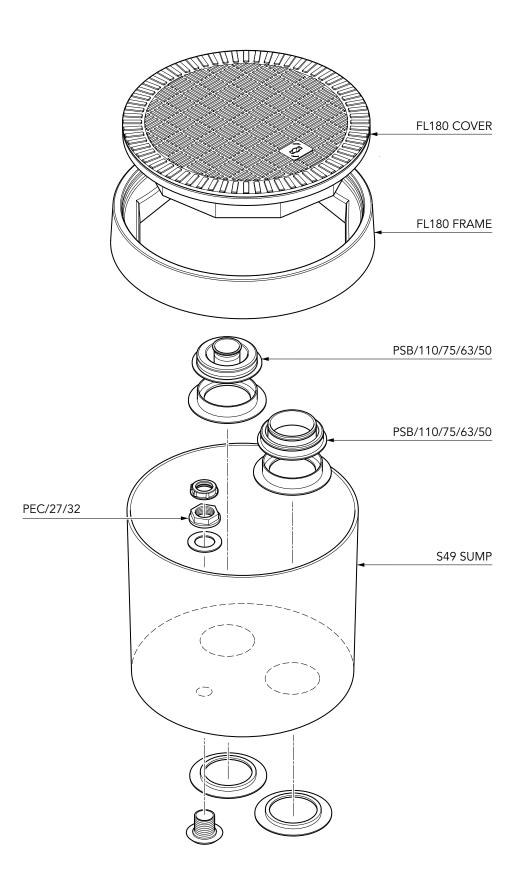

 \$49-1180
 Issue: 11/06/2016
 Page: 2 of 5
 © Copyright

DOUBLE TANK RISER GROUNDBOX 485mm dia. x 450mm deep solid base sump with a 457mm dia flat sealed grey cover and frame. Designed to contain two tank risers & two conduits. Entry kits to be ordered separately

S49-1180

For reference purposes only. This drawing is not a specification. Order against product code only. To enable continuous improvement of our products, the designs and specifications are subject to change without notice.