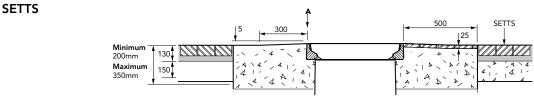

## ALTERNATIVE INSTALLATION ADVICE

DOUBLE TANK RISER GROUNDBOX 485mm dia. x 450mm deep solid base sump with a 457mm dia flat sealed grey cover and frame. Designed to contain two tank risers & two conduits. Entry kits to be ordered separately