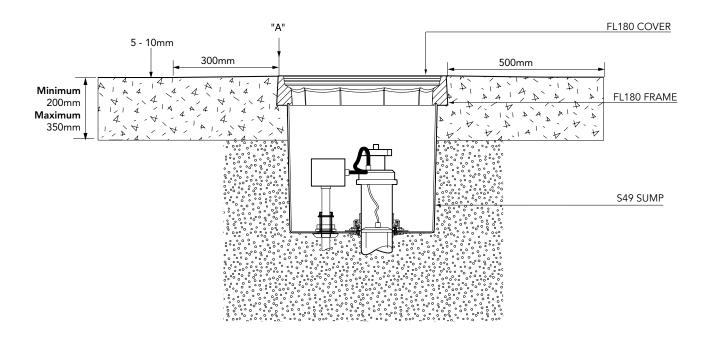

## **TYPICAL INSTALLATION**

DOUBLE TANK RISER GROUNDBOX 485mm dia. x 450mm deep solid base sump with a 457mm dia flat sealed grey cover and frame. Designed to contain two tank risers & two conduits. Entry kits to be ordered separately