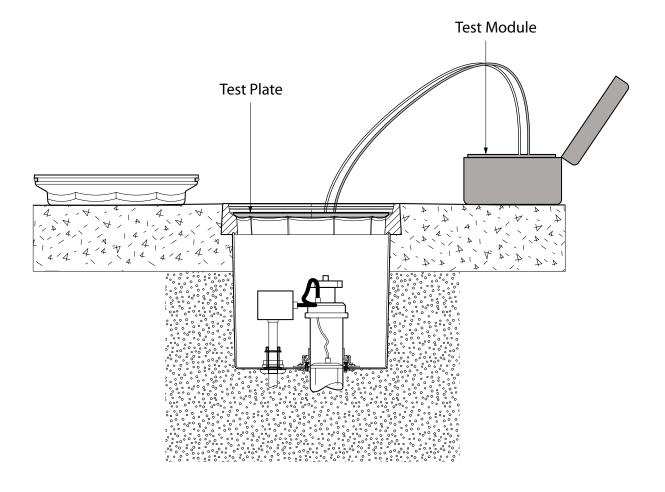

## **TYPICAL INSTALLATION**

## **CONCRETE**

## ALTERNATIVE INSTALLATION ADVICE

DOUBLE TANK RISER GROUNDBOX 485mm dia. x 450mm deep solid base sump with a 457mm dia flat sealed grey cover and frame. Designed to contain two tank risers & two conduits. Entry kits to be ordered separately

For reference purposes only. This drawing is not a specification. Order against product code only. To enable continuous improvement of our products, the designs and specifications are subject to change without notice.