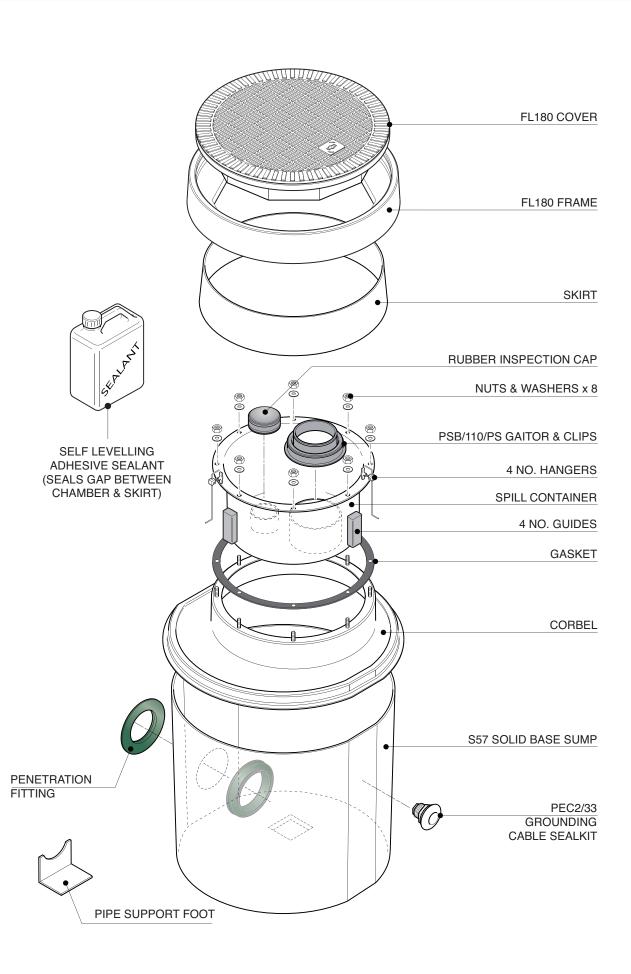

S57-3180-OF-K1-DW Issue: 11/06/2016 Page: 3 of 5

| ITEM                                                                                                                                                                                                                                                                                                                                                                                                                                                                                                                                                                                                                                                                                                                                                                                                                         |     | ı                                                           |              |     |
|------------------------------------------------------------------------------------------------------------------------------------------------------------------------------------------------------------------------------------------------------------------------------------------------------------------------------------------------------------------------------------------------------------------------------------------------------------------------------------------------------------------------------------------------------------------------------------------------------------------------------------------------------------------------------------------------------------------------------------------------------------------------------------------------------------------------------|-----|-------------------------------------------------------------|--------------|-----|
| 2   Fibrelite FL 180 Frame   FL 180F   1     3   Fibrlite 130mmm Deep Skirt   FL 180/SK   1     4   Spill container Gasket    1     5   Fibrelite Self levelling Seal   S/CS/SEALANT   1     6   Fibrelite Corbel    1     7   Fibrelite Spill Container    1     8   Rubber Inspection Port Cap   BRS016   1     9   Fibrelite Grounding Cable Seal   PEC2 / 33   1     10   Fibrelite Grounding Cable Strap    1     11   Fibrelite Forum x 635 deep Sump   S57   1     12   Fibrelite Pipe Support Foot   PSF   1     KPS PIPE     13   Fibrelite PSB / 110 Gaiter    1     14   4GI Pipe / 4" Barrel Nipple    1     15   KP 90/100 4" Elbow    1     16   KPC12 110 / Flange Kit    1     17   KPTM125 / 110SCOI Secondary Contained Sump Entry Fitting    1                                                            |     | ITEM                                                        | Code Number  | QTY |
| 3     Fibrlite 130mmm Deep Skirt     FL 180/SK     1       4     Spill container Gasket      1       5     Fibrelite Self levelling Seal     S/CS/SEALANT     1       6     Fibrelite Corbel      1       7     Fibrelite Spill Container      1       8     Rubber Inspection Port Cap     BRS016     1       9     Fibrelite Grounding Cable Seal     PEC2 / 33     1       10     Fibrelite Grounding Cable Strap      1       11     Fibrelite Pipe Support Foot     PSF     1       12     Fibrelite Pipe Support Foot     PSF     1       KPS PIPE     1       13     Fibrelite PSB / 110 Gaiter      1       14     4GI Pipe / 4" Barrel Nipple      1       15     KP 90/100 4" Elbow      1       16     KPC12 110 / Flange Kit      1       17     KPTM125 / 110SCOI Secondary Contained Sump Entry Fitting      1 | 1   | Fibrelite FL 180 Cover                                      | FL 180C      | 1   |
| 4   Spill container Gasket    1     5   Fibrelite Self levelling Seal   S/CS/SEALANT   1     6   Fibrelite Corbel    1     7   Fibrelite Spill Container    1     8   Rubber Inspection Port Cap   BRS016   1     9   Fibrelite Grounding Cable Seal   PEC2 / 33   1     10   Fibrelite Grounding Cable Strap    1     11   Fibrelite Forounding Cable Strap    1     12   Fibrelite Pipe Support Foot   PSF   1     KPS PIPE     13   Fibrelite PSB / 110 Gaiter    1     14   4GI Pipe / 4" Barrel Nipple    1     15   KP 90/100 4" Elbow    1     16   KPC12 110 / Flange Kit    1     17   KPTM125 / 110SCOI Secondary Contained Sump Entry Fitting    1                                                                                                                                                                | 2   | Fibrelite FL 180 Frame                                      | FL 180F      | 1   |
| 5     Fibrelite Self levelling Seal     S/CS/SEALANT     1       6     Fibrelite Corbel      1       7     Fibrelite Spill Container      1       8     Rubber Inspection Port Cap     BRS016     1       9     Fibrelite Grounding Cable Seal     PEC2 / 33     1       10     Fibrelite Grounding Cable Strap      1       11     Fibrelite 570mm x 635 deep Sump     S57     1       12     Fibrelite Pipe Support Foot     PSF     1       KPS PIPE       13     Fibrelite PSB / 110 Gaiter      1       14     4GI Pipe / 4" Barrel Nipple      1       15     KP 90/100 4" Elbow      1       16     KPC12 110 / Flange Kit      1       17     KPTM125 / 110SCOI Secondary Contained Sump Entry Fitting      1                                                                                                        | 3   | Fibrlite 130mmm Deep Skirt                                  | FL 180/SK    | 1   |
| 6   Fibrelite Corbel    1     7   Fibrelite Spill Container    1     8   Rubber Inspection Port Cap   BRS016   1     9   Fibrelite Grounding Cable Seal   PEC2 / 33   1     10   Fibrelite Grounding Cable Strap    1     11   Fibrelite 570mm x 635 deep Sump   S57   1     12   Fibrelite Pipe Support Foot   PSF   1     KPS PIPE     13   Fibrelite PSB / 110 Gaiter    1     14   4GI Pipe / 4" Barrel Nipple    1     15   KP 90/100 4" Elbow    1     16   KPC12 110 / Flange Kit    1     17   KPTM125 / 110SCOI Secondary Contained Sump Entry Fitting    1                                                                                                                                                                                                                                                         | 4   | Spill container Gasket                                      |              | 1   |
| 7     Fibrelite Spill Container      1       8     Rubber Inspection Port Cap     BRS016     1       9     Fibrelite Grounding Cable Seal     PEC2 / 33     1       10     Fibrelite Grounding Cable Strap      1       11     Fibrelite 570mm x 635 deep Sump     S57     1       12     Fibrelite Pipe Support Foot     PSF     1       KPS PIPE       13     Fibrelite PSB / 110 Gaiter      1       14     4GI Pipe / 4" Barrel Nipple      1       15     KP 90/100 4" Elbow      1       16     KPC12 110 / Flange Kit      1       17     KPTM125 / 110SCOI Secondary Contained Sump Entry Fitting      1                                                                                                                                                                                                             | 5   | Fibrelite Self levelling Seal                               | S/CS/SEALANT | 1   |
| 8   Rubber Inspection Port Cap   BRS016   1     9   Fibrelite Grounding Cable Seal   PEC2 / 33   1     10   Fibrelite Grounding Cable Strap    1     11   Fibrelite 570mm x 635 deep Sump   S57   1     12   Fibrelite Pipe Support Foot   PSF   1     KPS PIPE     13   Fibrelite PSB / 110 Gaiter    1     14   4GI Pipe / 4" Barrel Nipple    1     15   KP 90/100 4" Elbow    1     16   KPC12 110 / Flange Kit    1     17   KPTM125 / 110SCOI Secondary Contained Sump Entry Fitting    1                                                                                                                                                                                                                                                                                                                              | 6   | Fibrelite Corbel                                            |              | 1   |
| 9     Fibrelite Grounding Cable Seal     PEC2 / 33     1       10     Fibrelite Grounding Cable Strap      1       11     Fibrelite 570mm x 635 deep Sump     S57     1       12     Fibrelite Pipe Support Foot     PSF     1       KPS PIPE       13     Fibrelite PSB / 110 Gaiter      1       14     4GI Pipe / 4" Barrel Nipple      1       15     KP 90/100 4" Elbow      1       16     KPC12 110 / Flange Kit      1       17     KPTM125 / 110SCOI Secondary Contained Sump Entry Fitting      1                                                                                                                                                                                                                                                                                                                  | 7   | Fibrelite Spill Container                                   |              | 1   |
| 10   Fibrelite Grounding Cable Strap    1     11   Fibrelite 570mm x 635 deep Sump   S57   1     12   Fibrelite Pipe Support Foot   PSF   1     KPS PIPE     13   Fibrelite PSB / 110 Gaiter    1     14   4GI Pipe / 4" Barrel Nipple    1     15   KP 90/100 4" Elbow    1     16   KPC12 110 / Flange Kit    1     17   KPTM125 / 110SCOI Secondary Contained Sump Entry Fitting    1                                                                                                                                                                                                                                                                                                                                                                                                                                     | 8   | Rubber Inspection Port Cap                                  | BRS016       | 1   |
| 11   Fibrelite 570mm x 635 deep Sump   S57   1     12   Fibrelite Pipe Support Foot   PSF   1     KPS PIPE     13   Fibrelite PSB / 110 Gaiter    1     14   4GI Pipe / 4" Barrel Nipple    1     15   KP 90/100 4" Elbow    1     16   KPC12 110 / Flange Kit    1     17   KPTM125 / 110SCOI Secondary Contained Sump Entry Fitting    1                                                                                                                                                                                                                                                                                                                                                                                                                                                                                   | 9   | Fibrelite Grounding Cable Seal                              | PEC2 / 33    | 1   |
| 12   Fibrelite Pipe Support Foot   PSF   1     KPS PIPE     13   Fibrelite PSB / 110 Gaiter    1     14   4GI Pipe / 4" Barrel Nipple    1     15   KP 90/100 4" Elbow    1     16   KPC12 110 / Flange Kit    1     17   KPTM125 / 110SCOI Secondary Contained Sump Entry Fitting    1                                                                                                                                                                                                                                                                                                                                                                                                                                                                                                                                      | 10  | Fibrelite Grounding Cable Strap                             |              | 1   |
| KPS PIPE   13 Fibrelite PSB / 110 Gaiter  1   14 4GI Pipe / 4" Barrel Nipple  1   15 KP 90/100 4" Elbow  1   16 KPC12 110 / Flange Kit  1   17 KPTM125 / 110SCOI Secondary Contained Sump Entry Fitting  1                                                                                                                                                                                                                                                                                                                                                                                                                                                                                                                                                                                                                   | 11  | Fibrelite 570mm x 635 deep Sump                             | S57          | 1   |
| 13   Fibrelite PSB / 110 Gaiter    1     14   4GI Pipe / 4" Barrel Nipple    1     15   KP 90/100 4" Elbow    1     16   KPC12 110 / Flange Kit    1     17   KPTM125 / 110SCOI Secondary Contained Sump Entry Fitting    1                                                                                                                                                                                                                                                                                                                                                                                                                                                                                                                                                                                                  | 12  | Fibrelite Pipe Support Foot                                 | PSF          | 1   |
| 14   4GI Pipe / 4" Barrel Nipple    1     15   KP 90/100 4" Elbow    1     16   KPC12 110 / Flange Kit    1     17   KPTM125 / 110SCOI Secondary Contained Sump Entry Fitting    1                                                                                                                                                                                                                                                                                                                                                                                                                                                                                                                                                                                                                                           | KPS | PIPE                                                        |              |     |
| 15   KP 90/100 4" Elbow    1     16   KPC12 110 / Flange Kit    1     17   KPTM125 / 110SCOI Secondary Contained Sump Entry Fitting    1                                                                                                                                                                                                                                                                                                                                                                                                                                                                                                                                                                                                                                                                                     | 13  | Fibrelite PSB / 110 Gaiter                                  |              | 1   |
| 16     KPC12 110 / Flange Kit      1       17     KPTM125 / 110SCOI Secondary Contained Sump Entry Fitting      1                                                                                                                                                                                                                                                                                                                                                                                                                                                                                                                                                                                                                                                                                                            | 14  | 4GI Pipe / 4" Barrel Nipple                                 |              | 1   |
| 17 KPTM125 / 110SCOI Secondary Contained Sump Entry Fitting 1                                                                                                                                                                                                                                                                                                                                                                                                                                                                                                                                                                                                                                                                                                                                                                | 15  | KP 90/100 4" Elbow                                          |              | 1   |
| Sump Entry Fitting                                                                                                                                                                                                                                                                                                                                                                                                                                                                                                                                                                                                                                                                                                                                                                                                           | 16  | KPC12 110 / Flange Kit                                      |              | 1   |
| 18 KPS 125 / 110 Secondary Container Pipe 1                                                                                                                                                                                                                                                                                                                                                                                                                                                                                                                                                                                                                                                                                                                                                                                  | 17  | KPTM125 / 110SCOI Secondary Contained<br>Sump Entry Fitting |              | 1   |
|                                                                                                                                                                                                                                                                                                                                                                                                                                                                                                                                                                                                                                                                                                                                                                                                                              | 18  | KPS 125 / 110 Secondary Container Pipe                      |              | 1   |