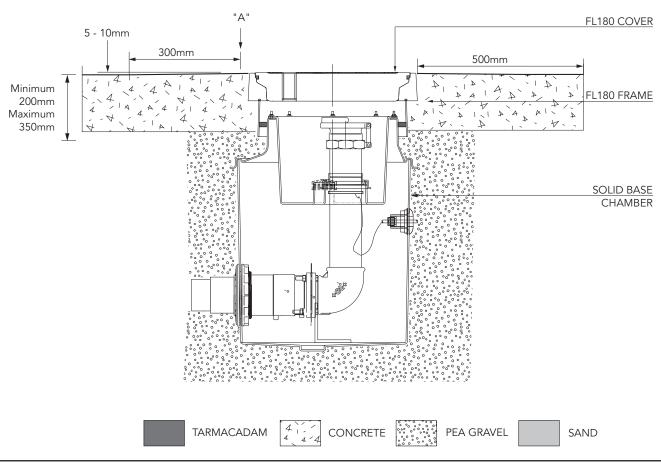

## TYPICAL INSTALLATION

## **CONCRETE**

Secondary contained remote fill sump. 570mm dia. x 635mm deep solid base sump with a sealed secondary spill container. 450mm dia flat sealed cover and frame. Includes PEC2/33 grounding sealkit and pre-fitted KPS 125/110 secondary contained pipework.