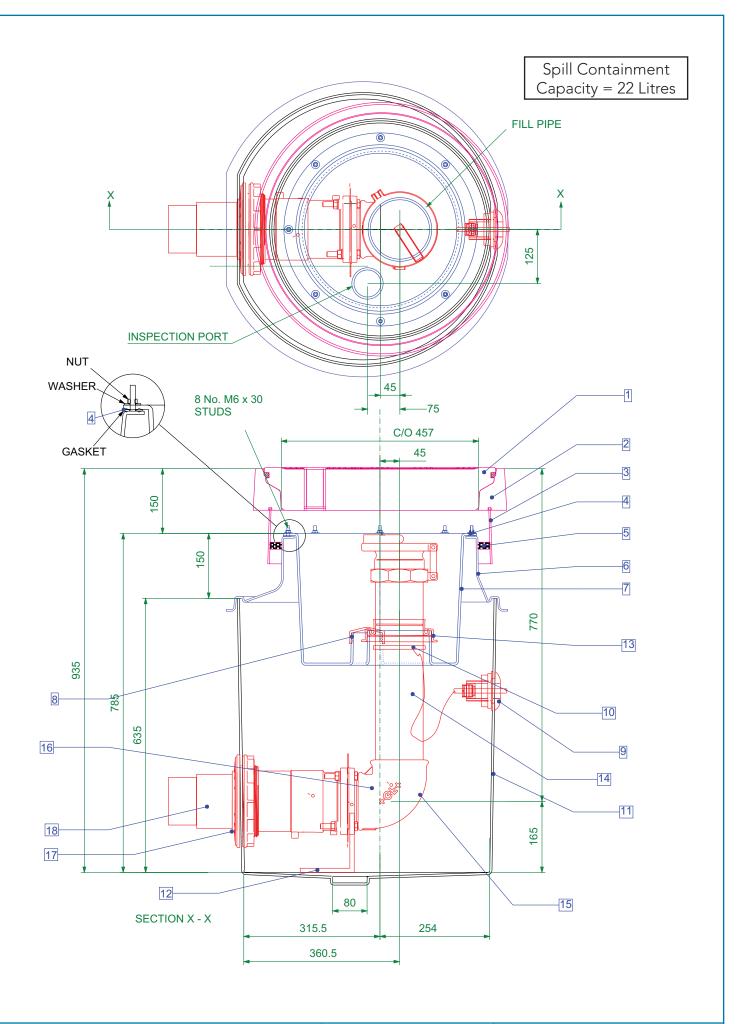

S57-3180-OF-K1-DW Issue: 11/06/2016 Page: 3 of 5

| ITEM                                                                                                                                                                                                                                                                                                                                                                                                                                                                                                                                                                                                                                                                                                                                                                                                                         |     | ı                                                           |              |     |
|------------------------------------------------------------------------------------------------------------------------------------------------------------------------------------------------------------------------------------------------------------------------------------------------------------------------------------------------------------------------------------------------------------------------------------------------------------------------------------------------------------------------------------------------------------------------------------------------------------------------------------------------------------------------------------------------------------------------------------------------------------------------------------------------------------------------------|-----|-------------------------------------------------------------|--------------|-----|
| 2   Fibrelite FL 180 Frame   FL 180F   1     3   Fibrlite 130mmm Deep Skirt   FL 180/SK   1     4   Spill container Gasket    1     5   Fibrelite Self levelling Seal   S/CS/SEALANT   1     6   Fibrelite Corbel    1     7   Fibrelite Spill Container    1     8   Rubber Inspection Port Cap   BRS016   1     9   Fibrelite Grounding Cable Seal   PEC2 / 33   1     10   Fibrelite Grounding Cable Strap    1     11   Fibrelite Forum x 635 deep Sump   S57   1     12   Fibrelite Pipe Support Foot   PSF   1     KPS PIPE     13   Fibrelite PSB / 110 Gaiter    1     14   4GI Pipe / 4" Barrel Nipple    1     15   KP 90/100 4" Elbow    1     16   KPC12 110 / Flange Kit    1     17   KPTM125 / 110SCOI Secondary Contained Sump Entry Fitting    1                                                            |     | ITEM                                                        | Code Number  | QTY |
| 3     Fibrlite 130mmm Deep Skirt     FL 180/SK     1       4     Spill container Gasket      1       5     Fibrelite Self levelling Seal     S/CS/SEALANT     1       6     Fibrelite Corbel      1       7     Fibrelite Spill Container      1       8     Rubber Inspection Port Cap     BRS016     1       9     Fibrelite Grounding Cable Seal     PEC2 / 33     1       10     Fibrelite Grounding Cable Strap      1       11     Fibrelite Pipe Support Foot     PSF     1       12     Fibrelite Pipe Support Foot     PSF     1       KPS PIPE     1       13     Fibrelite PSB / 110 Gaiter      1       14     4GI Pipe / 4" Barrel Nipple      1       15     KP 90/100 4" Elbow      1       16     KPC12 110 / Flange Kit      1       17     KPTM125 / 110SCOI Secondary Contained Sump Entry Fitting      1 | 1   | Fibrelite FL 180 Cover                                      | FL 180C      | 1   |
| 4   Spill container Gasket    1     5   Fibrelite Self levelling Seal   S/CS/SEALANT   1     6   Fibrelite Corbel    1     7   Fibrelite Spill Container    1     8   Rubber Inspection Port Cap   BRS016   1     9   Fibrelite Grounding Cable Seal   PEC2 / 33   1     10   Fibrelite Grounding Cable Strap    1     11   Fibrelite Forounding Cable Strap    1     12   Fibrelite Pipe Support Foot   PSF   1     KPS PIPE     13   Fibrelite PSB / 110 Gaiter    1     14   4GI Pipe / 4" Barrel Nipple    1     15   KP 90/100 4" Elbow    1     16   KPC12 110 / Flange Kit    1     17   KPTM125 / 110SCOI Secondary Contained Sump Entry Fitting    1                                                                                                                                                                | 2   | Fibrelite FL 180 Frame                                      | FL 180F      | 1   |
| 5     Fibrelite Self levelling Seal     S/CS/SEALANT     1       6     Fibrelite Corbel      1       7     Fibrelite Spill Container      1       8     Rubber Inspection Port Cap     BRS016     1       9     Fibrelite Grounding Cable Seal     PEC2 / 33     1       10     Fibrelite Grounding Cable Strap      1       11     Fibrelite 570mm x 635 deep Sump     S57     1       12     Fibrelite Pipe Support Foot     PSF     1       KPS PIPE       13     Fibrelite PSB / 110 Gaiter      1       14     4GI Pipe / 4" Barrel Nipple      1       15     KP 90/100 4" Elbow      1       16     KPC12 110 / Flange Kit      1       17     KPTM125 / 110SCOI Secondary Contained Sump Entry Fitting      1                                                                                                        | 3   | Fibrlite 130mmm Deep Skirt                                  | FL 180/SK    | 1   |
| 6   Fibrelite Corbel    1     7   Fibrelite Spill Container    1     8   Rubber Inspection Port Cap   BRS016   1     9   Fibrelite Grounding Cable Seal   PEC2 / 33   1     10   Fibrelite Grounding Cable Strap    1     11   Fibrelite 570mm x 635 deep Sump   S57   1     12   Fibrelite Pipe Support Foot   PSF   1     KPS PIPE     13   Fibrelite PSB / 110 Gaiter    1     14   4GI Pipe / 4" Barrel Nipple    1     15   KP 90/100 4" Elbow    1     16   KPC12 110 / Flange Kit    1     17   KPTM125 / 110SCOI Secondary Contained Sump Entry Fitting    1                                                                                                                                                                                                                                                         | 4   | Spill container Gasket                                      |              | 1   |
| 7     Fibrelite Spill Container      1       8     Rubber Inspection Port Cap     BRS016     1       9     Fibrelite Grounding Cable Seal     PEC2 / 33     1       10     Fibrelite Grounding Cable Strap      1       11     Fibrelite 570mm x 635 deep Sump     S57     1       12     Fibrelite Pipe Support Foot     PSF     1       KPS PIPE       13     Fibrelite PSB / 110 Gaiter      1       14     4GI Pipe / 4" Barrel Nipple      1       15     KP 90/100 4" Elbow      1       16     KPC12 110 / Flange Kit      1       17     KPTM125 / 110SCOI Secondary Contained Sump Entry Fitting      1                                                                                                                                                                                                             | 5   | Fibrelite Self levelling Seal                               | S/CS/SEALANT | 1   |
| 8   Rubber Inspection Port Cap   BRS016   1     9   Fibrelite Grounding Cable Seal   PEC2 / 33   1     10   Fibrelite Grounding Cable Strap    1     11   Fibrelite 570mm x 635 deep Sump   S57   1     12   Fibrelite Pipe Support Foot   PSF   1     KPS PIPE     13   Fibrelite PSB / 110 Gaiter    1     14   4GI Pipe / 4" Barrel Nipple    1     15   KP 90/100 4" Elbow    1     16   KPC12 110 / Flange Kit    1     17   KPTM125 / 110SCOI Secondary Contained Sump Entry Fitting    1                                                                                                                                                                                                                                                                                                                              | 6   | Fibrelite Corbel                                            |              | 1   |
| 9     Fibrelite Grounding Cable Seal     PEC2 / 33     1       10     Fibrelite Grounding Cable Strap      1       11     Fibrelite 570mm x 635 deep Sump     S57     1       12     Fibrelite Pipe Support Foot     PSF     1       KPS PIPE       13     Fibrelite PSB / 110 Gaiter      1       14     4GI Pipe / 4" Barrel Nipple      1       15     KP 90/100 4" Elbow      1       16     KPC12 110 / Flange Kit      1       17     KPTM125 / 110SCOI Secondary Contained Sump Entry Fitting      1                                                                                                                                                                                                                                                                                                                  | 7   | Fibrelite Spill Container                                   |              | 1   |
| 10   Fibrelite Grounding Cable Strap    1     11   Fibrelite 570mm x 635 deep Sump   S57   1     12   Fibrelite Pipe Support Foot   PSF   1     KPS PIPE     13   Fibrelite PSB / 110 Gaiter    1     14   4GI Pipe / 4" Barrel Nipple    1     15   KP 90/100 4" Elbow    1     16   KPC12 110 / Flange Kit    1     17   KPTM125 / 110SCOI Secondary Contained Sump Entry Fitting    1                                                                                                                                                                                                                                                                                                                                                                                                                                     | 8   | Rubber Inspection Port Cap                                  | BRS016       | 1   |
| 11   Fibrelite 570mm x 635 deep Sump   S57   1     12   Fibrelite Pipe Support Foot   PSF   1     KPS PIPE     13   Fibrelite PSB / 110 Gaiter    1     14   4GI Pipe / 4" Barrel Nipple    1     15   KP 90/100 4" Elbow    1     16   KPC12 110 / Flange Kit    1     17   KPTM125 / 110SCOI Secondary Contained Sump Entry Fitting    1                                                                                                                                                                                                                                                                                                                                                                                                                                                                                   | 9   | Fibrelite Grounding Cable Seal                              | PEC2 / 33    | 1   |
| 12   Fibrelite Pipe Support Foot   PSF   1     KPS PIPE     13   Fibrelite PSB / 110 Gaiter    1     14   4GI Pipe / 4" Barrel Nipple    1     15   KP 90/100 4" Elbow    1     16   KPC12 110 / Flange Kit    1     17   KPTM125 / 110SCOI Secondary Contained Sump Entry Fitting    1                                                                                                                                                                                                                                                                                                                                                                                                                                                                                                                                      | 10  | Fibrelite Grounding Cable Strap                             |              | 1   |
| KPS PIPE   13 Fibrelite PSB / 110 Gaiter  1   14 4GI Pipe / 4" Barrel Nipple  1   15 KP 90/100 4" Elbow  1   16 KPC12 110 / Flange Kit  1   17 KPTM125 / 110SCOI Secondary Contained Sump Entry Fitting  1                                                                                                                                                                                                                                                                                                                                                                                                                                                                                                                                                                                                                   | 11  | Fibrelite 570mm x 635 deep Sump                             | S57          | 1   |
| 13   Fibrelite PSB / 110 Gaiter    1     14   4GI Pipe / 4" Barrel Nipple    1     15   KP 90/100 4" Elbow    1     16   KPC12 110 / Flange Kit    1     17   KPTM125 / 110SCOI Secondary Contained Sump Entry Fitting    1                                                                                                                                                                                                                                                                                                                                                                                                                                                                                                                                                                                                  | 12  | Fibrelite Pipe Support Foot                                 | PSF          | 1   |
| 14   4GI Pipe / 4" Barrel Nipple    1     15   KP 90/100 4" Elbow    1     16   KPC12 110 / Flange Kit    1     17   KPTM125 / 110SCOI Secondary Contained Sump Entry Fitting    1                                                                                                                                                                                                                                                                                                                                                                                                                                                                                                                                                                                                                                           | KPS | PIPE                                                        |              |     |
| 15   KP 90/100 4" Elbow    1     16   KPC12 110 / Flange Kit    1     17   KPTM125 / 110SCOI Secondary Contained Sump Entry Fitting    1                                                                                                                                                                                                                                                                                                                                                                                                                                                                                                                                                                                                                                                                                     | 13  | Fibrelite PSB / 110 Gaiter                                  |              | 1   |
| 16     KPC12 110 / Flange Kit      1       17     KPTM125 / 110SCOI Secondary Contained Sump Entry Fitting      1                                                                                                                                                                                                                                                                                                                                                                                                                                                                                                                                                                                                                                                                                                            | 14  | 4GI Pipe / 4" Barrel Nipple                                 |              | 1   |
| 17 KPTM125 / 110SCOI Secondary Contained Sump Entry Fitting 1                                                                                                                                                                                                                                                                                                                                                                                                                                                                                                                                                                                                                                                                                                                                                                | 15  | KP 90/100 4" Elbow                                          |              | 1   |
| Sump Entry Fitting                                                                                                                                                                                                                                                                                                                                                                                                                                                                                                                                                                                                                                                                                                                                                                                                           | 16  | KPC12 110 / Flange Kit                                      |              | 1   |
| 18 KPS 125 / 110 Secondary Container Pipe 1                                                                                                                                                                                                                                                                                                                                                                                                                                                                                                                                                                                                                                                                                                                                                                                  | 17  | KPTM125 / 110SCOI Secondary Contained<br>Sump Entry Fitting |              | 1   |
|                                                                                                                                                                                                                                                                                                                                                                                                                                                                                                                                                                                                                                                                                                                                                                                                                              | 18  | KPS 125 / 110 Secondary Container Pipe                      |              | 1   |