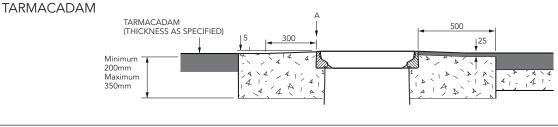

## ALTERNATIVE INSTALLATION ADVICE

Secondary contained remote fill sump. 570mm dia. x 635mm deep solid base sump with a sealed secondary spill container. 450mm dia flat sealed cover and frame. Includes PEC2/33 grounding sealkit and pre-fitted KPS 125/110 secondary contained