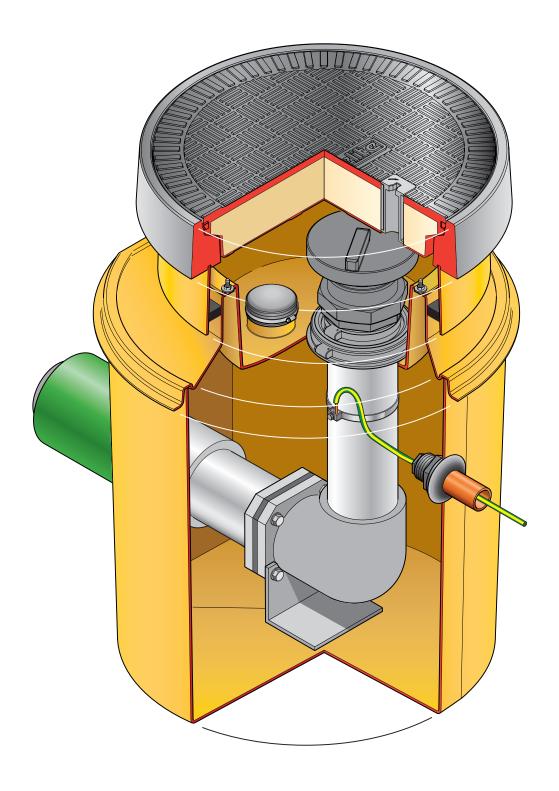

Secondary contained remote fill sump. 570mm dia. x 635mm deep solid base sump with a sealed secondary spill container. 450mm dia flat sealed cover and frame. Includes PEC2/33 grounding sealkit and pre-fitted KPS 125/110 secondary contained pipework.

S57-3180-OF-K1-DW

Issue: 11/06/2016

Page: 1 of 5

Secondary contained remote fill sump. 570mm dia. x 635mm deep solid base sump with a sealed secondary spill container. 450mm dia flat sealed cover and frame. Includes PEC2/33 grounding sealkit and pre-fitted KPS 125/110 secondary contained

S57-3180-OF-K1-DW Issue: 11/06/2016

Page: 2 of 5

Secondary contained remote fill sump. 570mm dia. x 635mm deep solid base sump with a sealed secondary spill container. 450mm dia flat sealed cover and frame. Includes PEC2/33 grounding sealkit and pre-fitted KPS 125/110 secondary contained