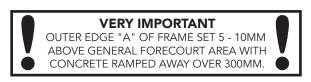

## TYPICAL INSTALLATION

## **CONCRETE**

## ALTERNATIVE INSTALLATION ADVICE

Secondary contained remote fill sump. 570mm dia. x 635mm deep solid base sump with a sealed secondary spill container. 450mm dia flat sealed cover and frame. Includes PEC2/33 grounding sealkit and pre-fitted KPS 125/110 secondary contained