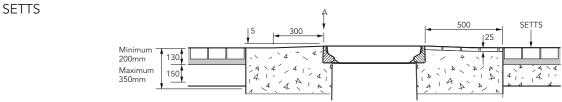

## ALTERNATIVE INSTALLATION ADVICE

Secondary contained remote fill sump. 570mm dia. x 635mm deep solid base sump with a sealed secondary spill container. 450mm dia flat sealed cover and frame. Includes PEC2/33 grounding sealkit and pre-fitted KPS 125/110 secondary contained