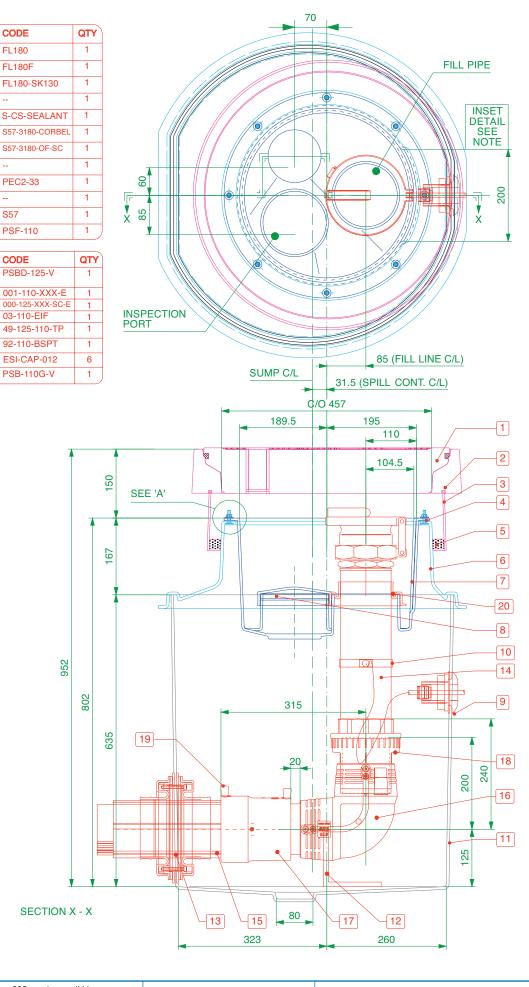

Page: 1 of 4

Issue: 17/04/2019

© Copyright

| ITEM                                | DESCRIPTION                                                                                                                                 | CODE                                                                  | QTY                       |
|-------------------------------------|---------------------------------------------------------------------------------------------------------------------------------------------|-----------------------------------------------------------------------|---------------------------|
| 1                                   | Fibrelite FL180 Cover                                                                                                                       | FL180                                                                 | 1                         |
| 2                                   | Fibrelite FL180 Frame                                                                                                                       | FL180F                                                                | 1                         |
| 3                                   | Fibrelite 130mm Deep Skirt                                                                                                                  | FL180-SK130                                                           | 1                         |
| 4                                   | Spill Container Gasket                                                                                                                      |                                                                       | 1                         |
| 5                                   | Fibrelite Self levelling Seal                                                                                                               | S-CS-SEALANT                                                          | 1                         |
| 6                                   | Fibrelite Corbel                                                                                                                            | S57-3180-CORBEL                                                       | 1                         |
| 7                                   | Fibrelite Spill Container                                                                                                                   | S57-3180-OF-SC                                                        | 1                         |
| 8                                   | Fibrelite Inspection Cap                                                                                                                    |                                                                       | 1                         |
| 9                                   | Fibrelite Grounding Cable Seal                                                                                                              | PEC2-33                                                               | 1                         |
| 10                                  | Fibrelite Grounding Cable Strap                                                                                                             |                                                                       | 1                         |
| 11                                  | Fibrelite 570 x 635mm deep Sump                                                                                                             | S57                                                                   | 1                         |
|                                     |                                                                                                                                             |                                                                       |                           |
| 12                                  | Fibrelite Pipe Support Foot                                                                                                                 | PSF-110                                                               | 1                         |
| 12                                  |                                                                                                                                             | PSF-110                                                               |                           |
|                                     |                                                                                                                                             |                                                                       |                           |
| ITEM                                | 4" FILL<br>Fibrelite Viton Ø125mm Double                                                                                                    | CODE                                                                  | QTY                       |
| <b>ITEM</b><br>13                   | 4" FILL<br>Fibrelite Viton Ø125mm Double<br>Sided Pipe Entry Seal                                                                           | CODE<br>PSBD-125-V                                                    | <b>QTY</b><br>1           |
| <b>ITEM</b><br>13<br>14             | <b>4" FILL</b><br>Fibrelite Viton Ø125mm Double<br>Sided Pipe Entry Seal<br>Riser Pipe 4"                                                   | CODE<br>PSBD-125-V<br>001-110-XXX-E                                   | <b>QTY</b><br>1           |
| <b>ITEM</b><br>13<br>14<br>15       | <b>4" FILL</b><br>Fibrelite Viton Ø125mm Double<br>Sided Pipe Entry Seal<br>Riser Pipe 4"<br>EN Pipe - 125mm Secondary                      | CODE<br>PSBD-125-V<br>001-110-XXX-E<br>000-125-XXX-SC-E               | <b>QTY</b><br>1<br>1      |
| <b>ITEM</b><br>13<br>14<br>15<br>16 | <b>4" FILL</b><br>Fibrelite Viton Ø125mm Double<br>Sided Pipe Entry Seal<br>Riser Pipe 4"<br>EN Pipe - 125mm Secondary<br>Primary 90° Elbow | CODE<br>PSBD-125-V<br>001-110-XXX-E<br>000-125-XXX-SC-E<br>03-110-EIF | <b>QTY</b><br>1<br>1<br>1 |

© Copyright

Page: 3 of 4

Issue: 17/04/2019

**FIBRELITE** 

PART OF OPW A DOVER

19

20

CAP, ANTI-STATIC, 12