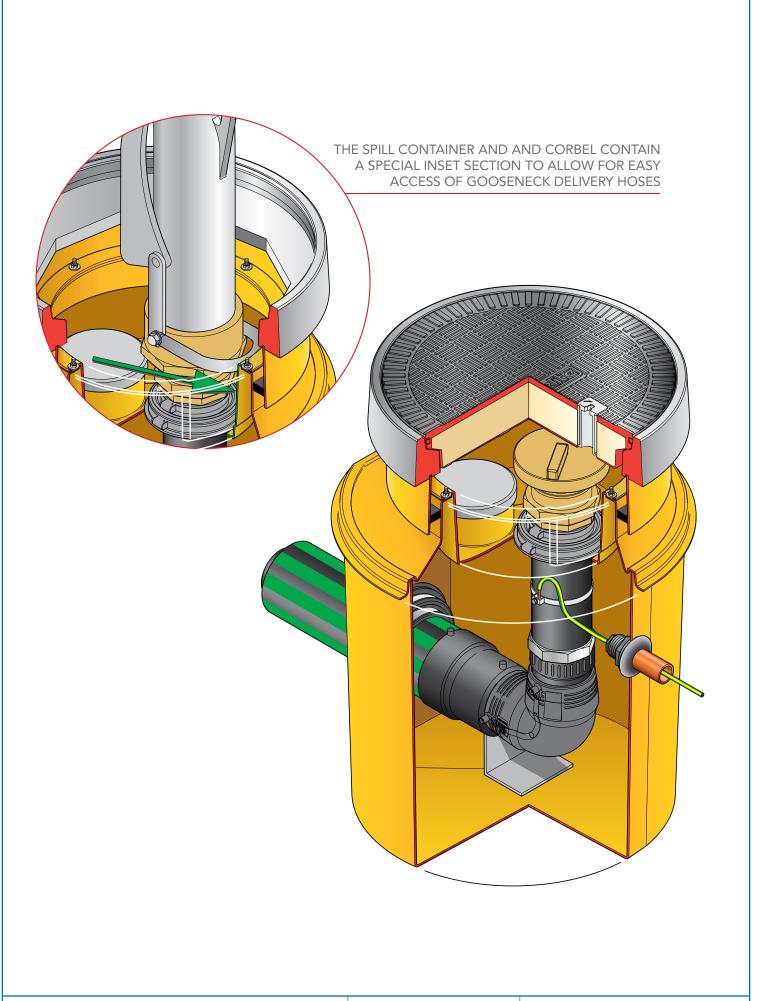

DETAIL 'A'

8 No. M6 x 30 STUDS

NUT

WASHER

GASKET

NOTE:

HOSES

THE SPILL CONTAINER AND AND CORBEL CONTAIN A SPECIAL INSET SECTION TO ALLOW FOR EASY ACCESS OF GOOSENECK DELIVERY