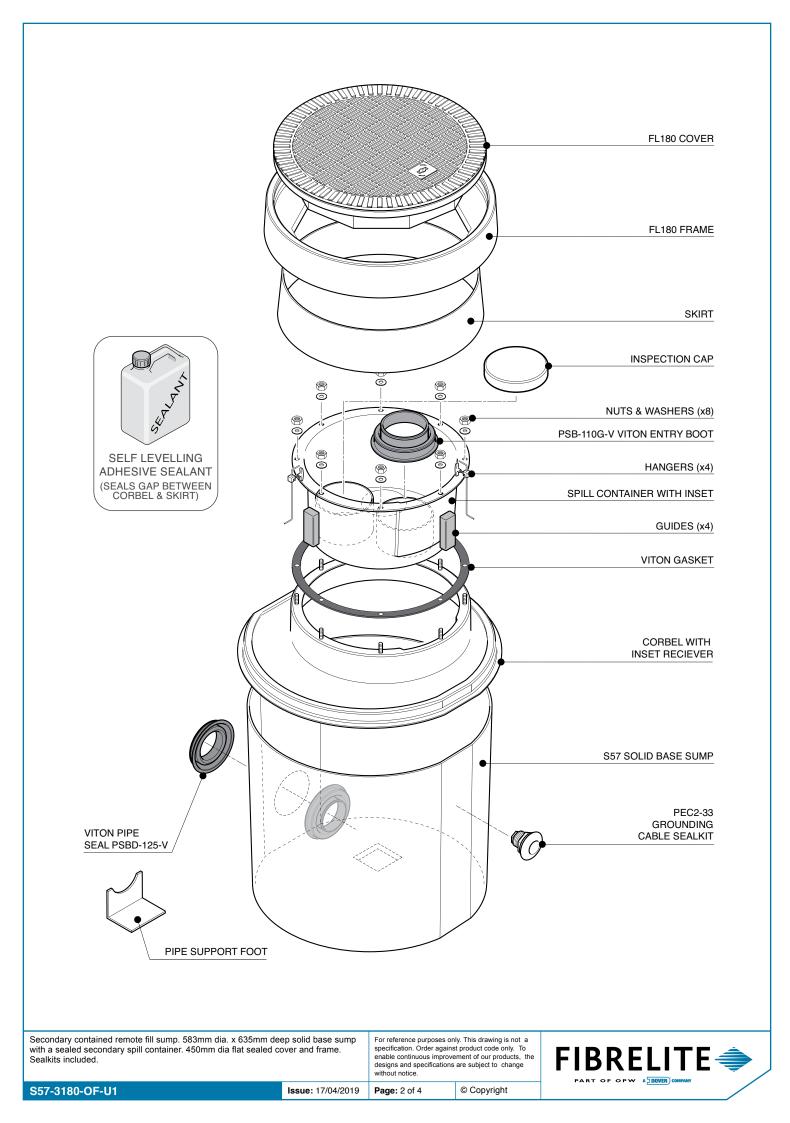

Secondary contained remote fill sump. 583mm dia. x 635mm deep solid base sump with a sealed secondary spill container. 450mm dia flat sealed cover and frame. Sealkits included.

For reference purposes only. This drawing is not a specification. Order against product code only. To enable continuous improvement of our products, the designs and specifications are subject to change without notice.