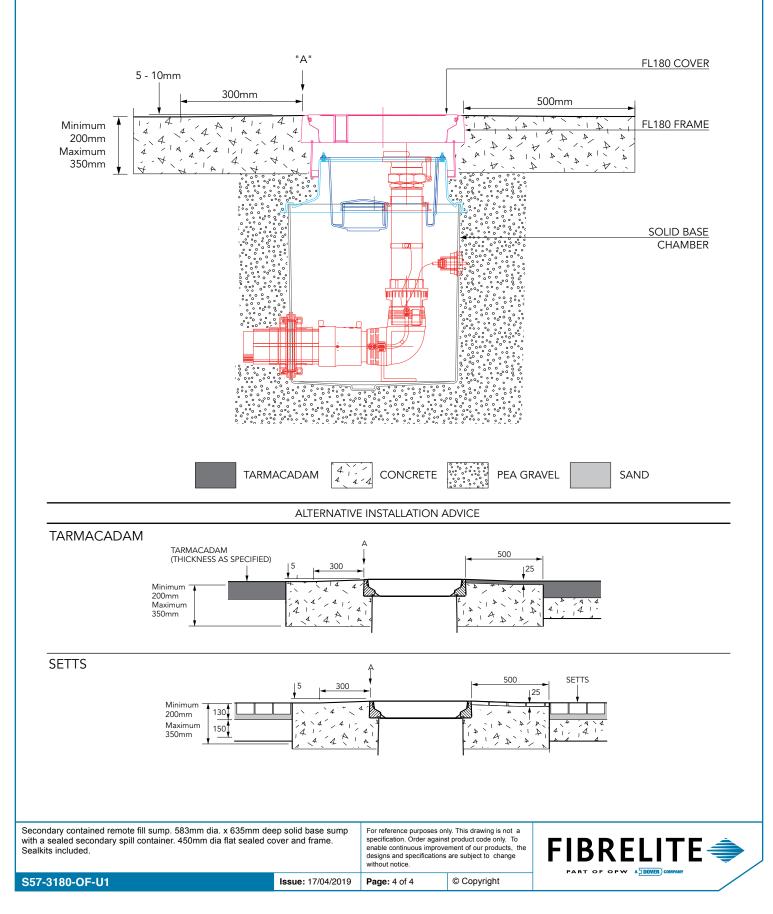

Spill Containment

Capacity = 22 Litres

PSB-110G Viton Entry Boot

VERY IMPORTANT OUTER EDGE "A" OF FRAME SET 5 - 10MM

ABOVE GENERAL FORECOURT AREA WITH CONCRETE RAMPED AWAY OVER 300MM.

## TYPICAL INSTALLATION

## CONCRETE