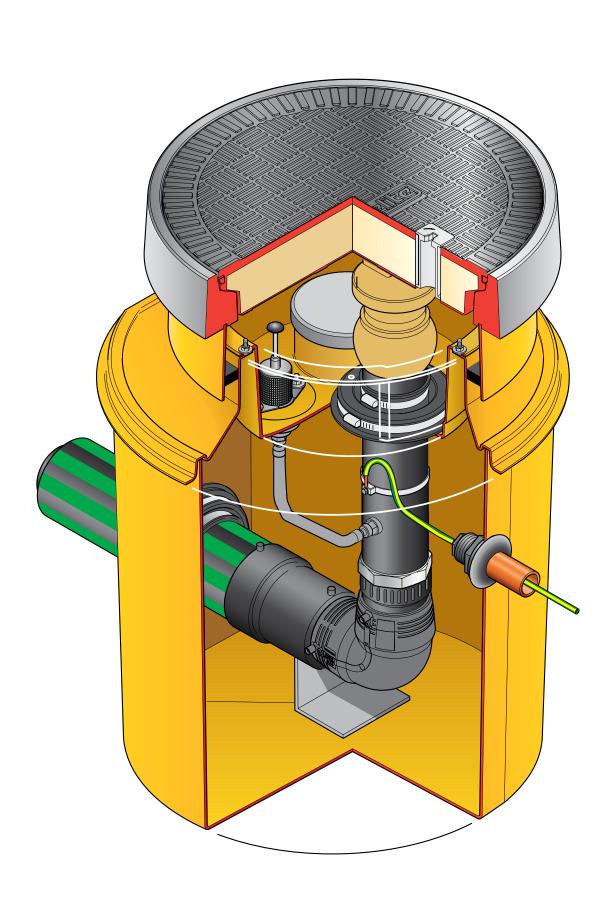

Secondary contained vapour recovery sump. 570mm dia. x 635mm deep solid base sump with a sealed secondary spill container and integrated drainback system. 450mm dia flat sealed cover and frame. Pipework included.

For reference purposes only. This drawing is not a specification. Order against product code only. To enable continuous improvement of our products, the designs and specifications are subject to change without notice.