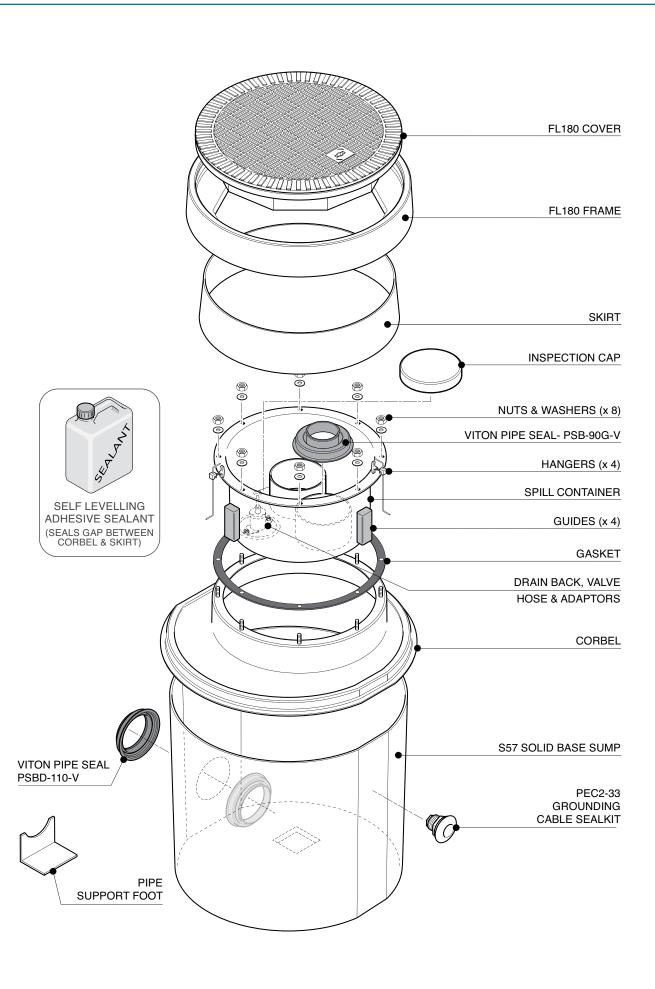

Secondary contained vapour recovery sump. 570mm dia. x 635mm deep solid base sump with a sealed secondary spill container and integrated drainback system. 450mm dia flat sealed cover and frame. Pipework included.

For reference purposes only. This drawing is not a specification. Order against product code only. To enable continuous improvement of our products, the designs and specifications are subject to change without notice.