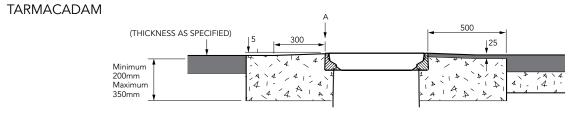

## **CONCRETE**

## ALTERNATIVE INSTALLATION ADVICE

Secondary contained vapour recovery sump. 570mm dia. x 635mm deep solid base sump with a sealed secondary spill container and integrated drainback system. 450mm dia flat sealed cover and frame. Pipework included.