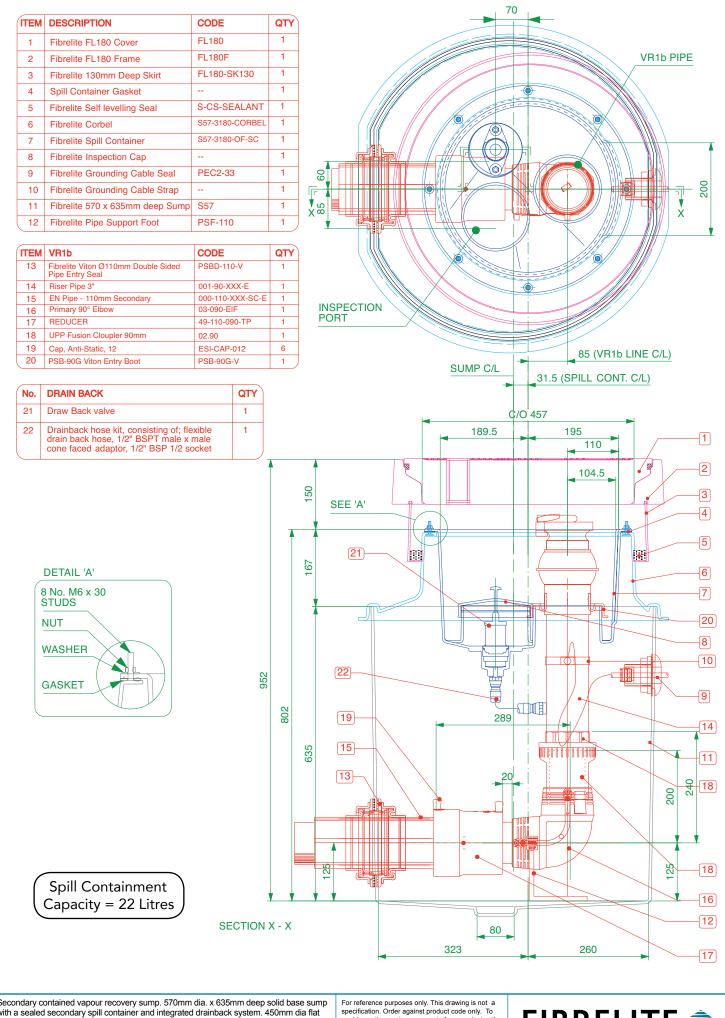

**S57-3180-UVR1BD Issue:** 28/04/2019 **Page:** 2 of 5 © Copyright

Secondary contained vapour recovery sump. 570mm dia. x 635mm deep solid base sump with a sealed secondary spill container and integrated drainback system. 450mm dia flat sealed cover and frame. Pipework included.

For reference purposes only. This drawing is not a specification. Order against product code only. To enable continuous improvement of our products, the designs and specifications are subject to change without notice