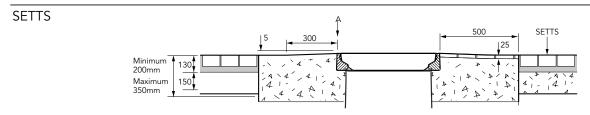

## ALTERNATIVE INSTALLATION ADVICE

Secondary contained vapour recovery sump. 570mm dia. x 635mm deep solid base sump with a sealed secondary spill container and integrated drainback system. 450mm dia flat sealed cover and frame. Pipework included.