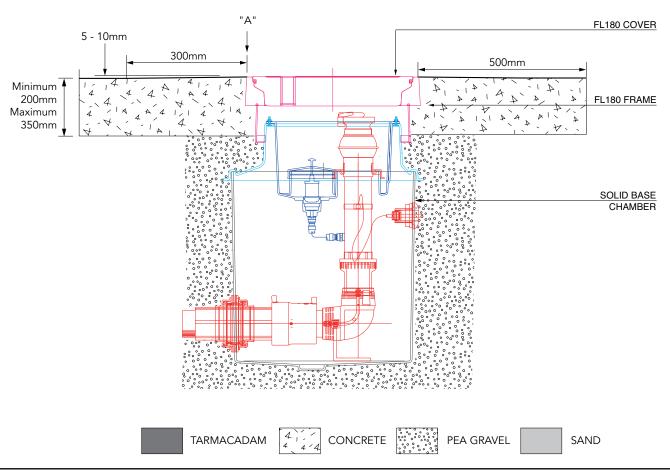

drawing is not a specification. Order against product code only. To enable continuous improvement of our products, the designs and specifications are subject to change without notice



S57-3180-UVR1BD Issue: 28/04/2019 © Copyright Page: 3 of 5



Secondary contained vapour recovery sump. 570mm dia. x 635mm deep solid base sump with a sealed secondary spill container and integrated drainback system. 450mm dia flat sealed cover and frame. Pipework included.

For reference purposes only. This drawing is not a specification. Order against product code only. To enable continuous improvement of our products, the designs and specifications are subject to change without notice.



**S57-3180-UVR1BD** Issue: 28/04/2019 **Page**: 4 of 5

© Copyright



## **TYPICAL INSTALLATION**

## **CONCRETE**



## ALTERNATIVE INSTALLATION ADVICE





Secondary contained vapour recovery sump. 570mm dia. x 635mm deep solid base sump with a sealed secondary spill container and integrated drainback system. 450mm dia flat sealed cover and frame. Pipework included.

For reference purposes only. This drawing is not a specification. Order against product code only. To enable continuous improvement of our products, the designs and specifications are subject to change without notice.