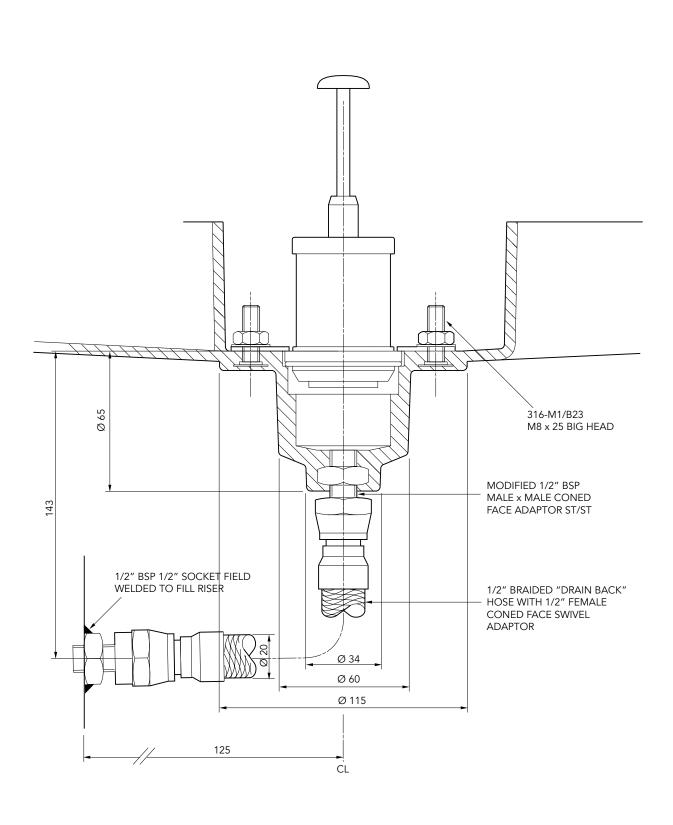

S57-3180-UVR1BD Issue: 28/04/2019 © Copyright Page: 3 of 5

Secondary contained vapour recovery sump. 570mm dia. x 635mm deep solid base sump with a sealed secondary spill container and integrated drainback system. 450mm dia flat sealed cover and frame. Pipework included.

For reference purposes only. This drawing is not a specification. Order against product code only. To enable continuous improvement of our products, the designs and specifications are subject to change without notice.