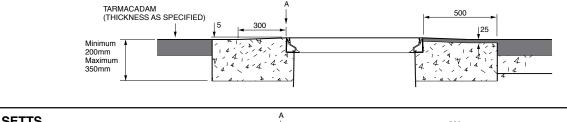

## TYPICAL INSTALLATION

## **TARMACADA**M

1.2m square base chamber with a sealed corbel, adjustable skirt, non-structural internal lid and square 760mm flat sealed cover with a central dip cover 1.2m square tank flange detail.