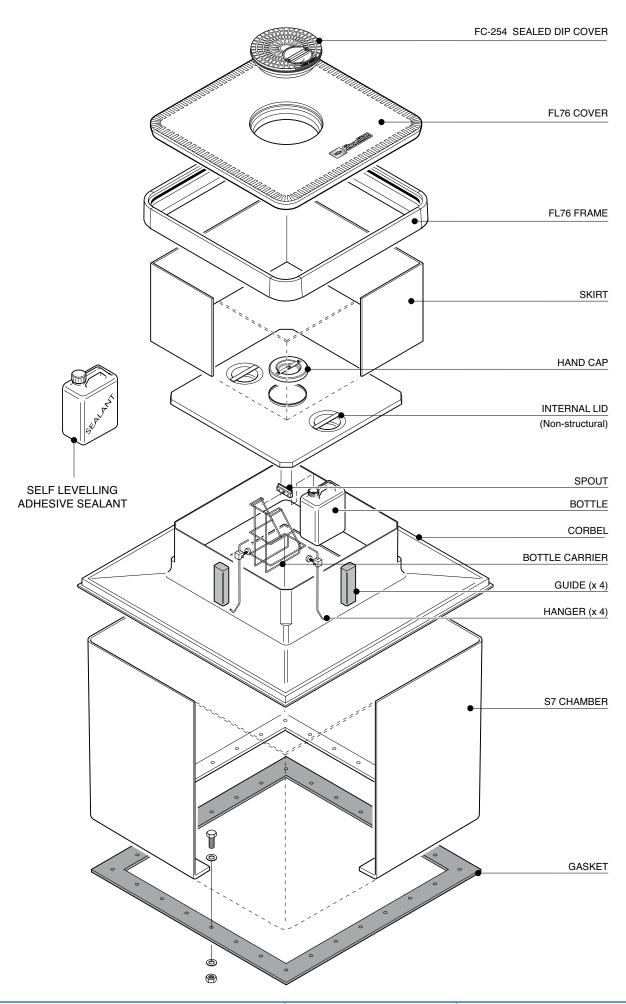

For reference purposes only. This drawing is not a specification. Order against product code only. To enable continuous improvement of our products, the designs and specifications are subject to change without notice.

 S7-376-CD
 Issue: 24/06/2025
 Page: 2 of 4
 © Copyright

1.2m square base chamber with a sealed corbel, adjustable skirt, non-structural internal lid and square 760mm flat sealed cover with a central dip cover 1.2m square tank flange detail.