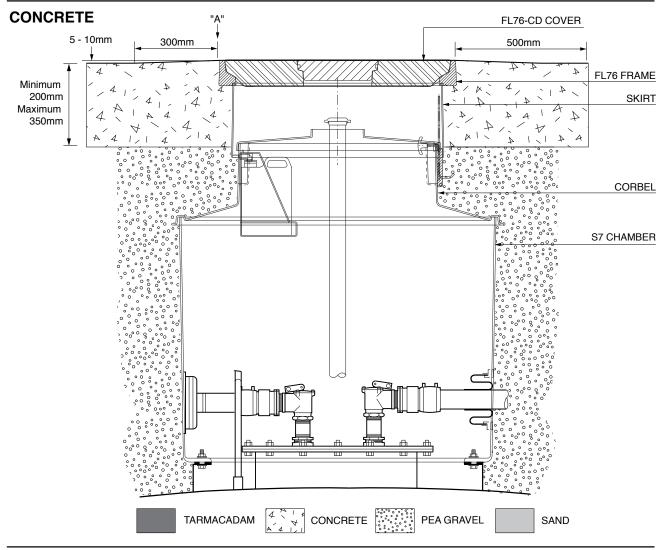

1.2m square base chamber with a sealed corbel, adjustable skirt, non-structural internal lid and square 760mm flat sealed cover with a central dip cover 1.2m square tank flange detail.

For reference purposes only. This drawing is not a specification. Order against product code only. To enable continuous improvement of our products, the designs and specifications are subject to change without notice.

FIBRELITE

 S7-376-CD
 Issue: 24/06/2025
 Page: 1 of 4
 © Copyright

1.2m square base chamber with a sealed corbel, adjustable skirt, non-structural internal lid and square 760mm flat sealed cover with a central dip cover 1.2m square tank flange detail.