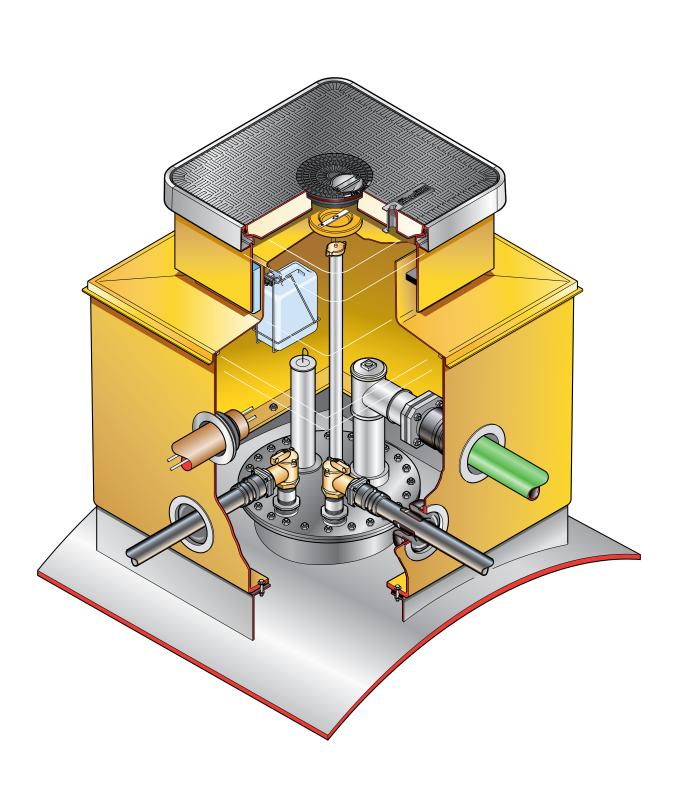

1.2m square base chamber with a sealed corbel, adjustable skirt, non-structural internal lid and square 760mm flat sealed cover with a central dip cover 1.2m square tank flange detail.

For reference purposes only. This drawing is not a specification. Order against product code only. To enable continuous improvement of our products, the designs and specifications are subject to change without notice.

FIBRELITE

 S7-376-CD
 Issue: 24/06/2025
 Page: 1 of 4
 © Copyright

1.2m square base chamber with a sealed corbel, adjustable skirt, non-structural internal lid and square 760mm flat sealed cover with a central dip cover 1.2m square tank flange detail.