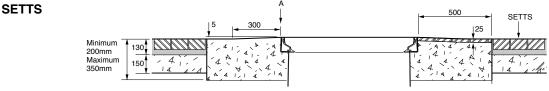

drawing is not a specification. Order against product code only. To enable continuous improvement of our products, the designs and specifications are subject to change without notice.



 S7-376-CD
 Issue: 24/06/2025
 Page: 2 of 4
 © Copyright



1.2m square base chamber with a sealed corbel, adjustable skirt, non-structural internal lid and square 760mm flat sealed cover with a central dip cover 1.2m square tank flange detail.

For reference purposes only. This drawing is not a specification. Order against product code only. To enable continuous improvement of our products, the designs and specifications are subject to change without notice.



S7-376-CD Issue: 24/06/2025 Page: 3 of 4

© Copyright



## TYPICAL INSTALLATION



## **ALTERNATIVE INSTALLATION ADVICE**

## **TARMACADA**M





1.2m square base chamber with a sealed corbel, adjustable skirt, non-structural internal lid and square 760mm flat sealed cover with a central dip cover 1.2m square tank flange detail.

For reference purposes only. This drawing is not a specification. Order against product code only. To enable continuous improvement of our products, the designs and specifications are subject to change without notice.



**S7-376-CD Issue:** 24/06/2025 **Page:** 4 of 4 © Copyright