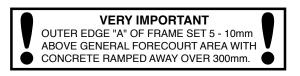

## TYPICAL INSTALLATION

## **ALTERNATIVE INSTALLATION ADVICE**

## **TARMACADA**M

1.2m square base chamber with a sealed corbel, adjustable skirt, non-structural internal lid and square 760mm flat sealed cover with a central dip cover 1.2m square tank flange detail.

For reference purposes only. This drawing is not a specification. Order against product code only. To enable continuous improvement of our products, the designs and specifications are subject to change without notice.

**S7-376-CD Issue:** 24/06/2025 **Page:** 4 of 4 © Copyright