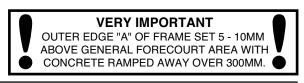

## TYPICAL INSTALLATION

## **ALTERNATIVE INSTALLATION ADVICE**

1.2m square base chamber with a sealed corbel, adjustable skirt, non-structural lid with central hole and round 900mm flat sealed cover with a central manual dip cover. (1.2m square tank flange detail)

For reference purposes only. This drawing is not a specification. Order against product code only. To enable continuous improvement of our products, the designs and specifications are subject to change without notice.

FIBRELITE

**S7-390-CD Issue:** 24/06/2025 **Page:** 4 of 4 © Copyright