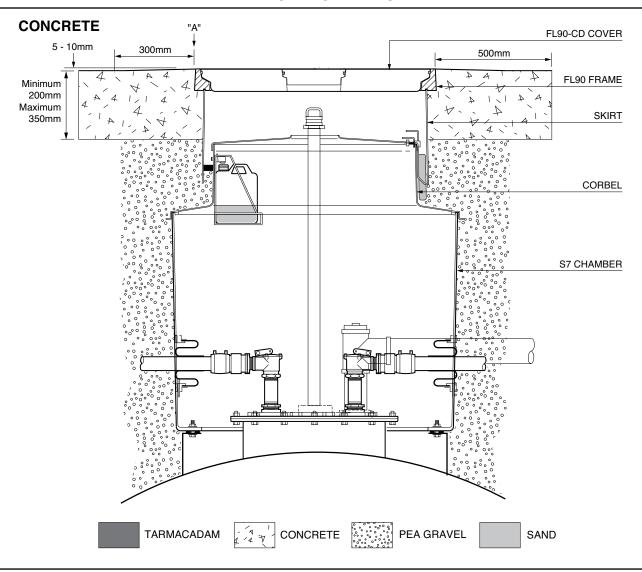

1.2m square base chamber with a sealed corbel, adjustable skirt, non-structural lid with central hole and round 900mm flat sealed cover with a central manual dip cover. (1.2m square tank flange detail)

## TYPICAL INSTALLATION