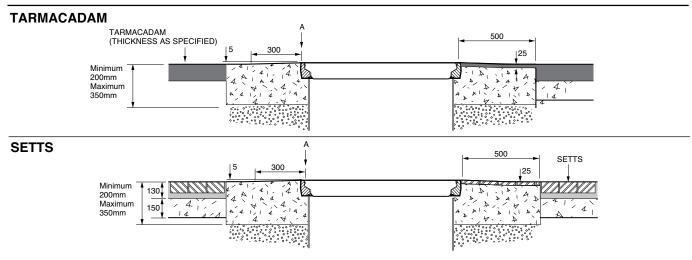

## **ALTERNATIVE INSTALLATION ADVICE**

1.2m square base chamber with a sealed corbel, adjustable skirt, non-structural lid with central hole and round 900mm flat sealed cover with a central manual dip cover. (1.2m square tank flange detail)