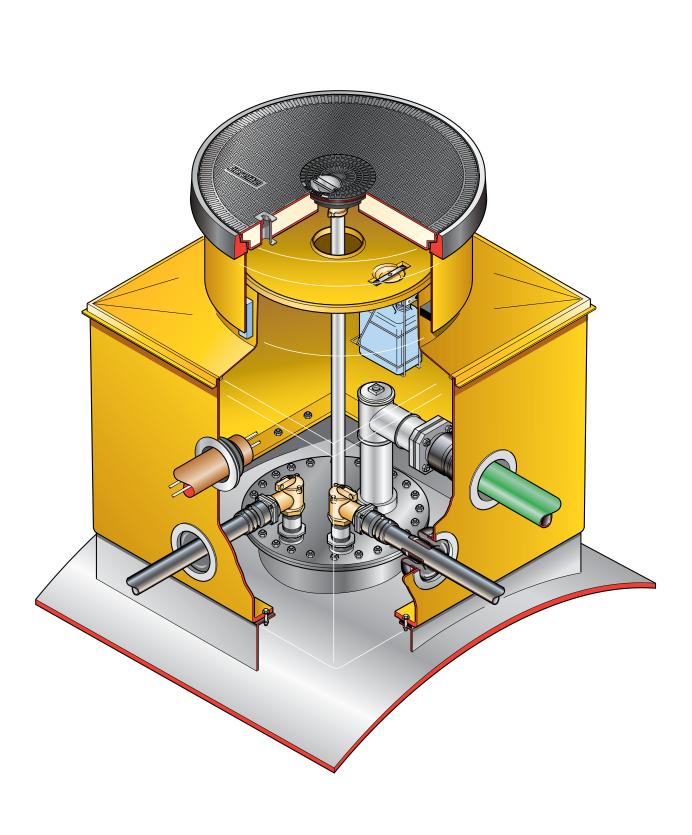

1.2m square base chamber with a sealed corbel, adjustable skirt, non-structural lid with central hole and round 900mm flat sealed cover with a central manual dip cover. (1.2m square tank flange detail)

For reference purposes only. This drawing is not a specification. Order against product code only. To enable continuous improvement of our products, the designs and specifications are subject to change without notice.

 S7-390-CD
 Issue: 24/06/2025
 Page: 1 of 4
 © Copyright

1.2m square base chamber with a sealed corbel, adjustable skirt, non-structural lid with central hole and round 900mm flat sealed cover with a central manual dip cover. (1.2m square tank flange detail)