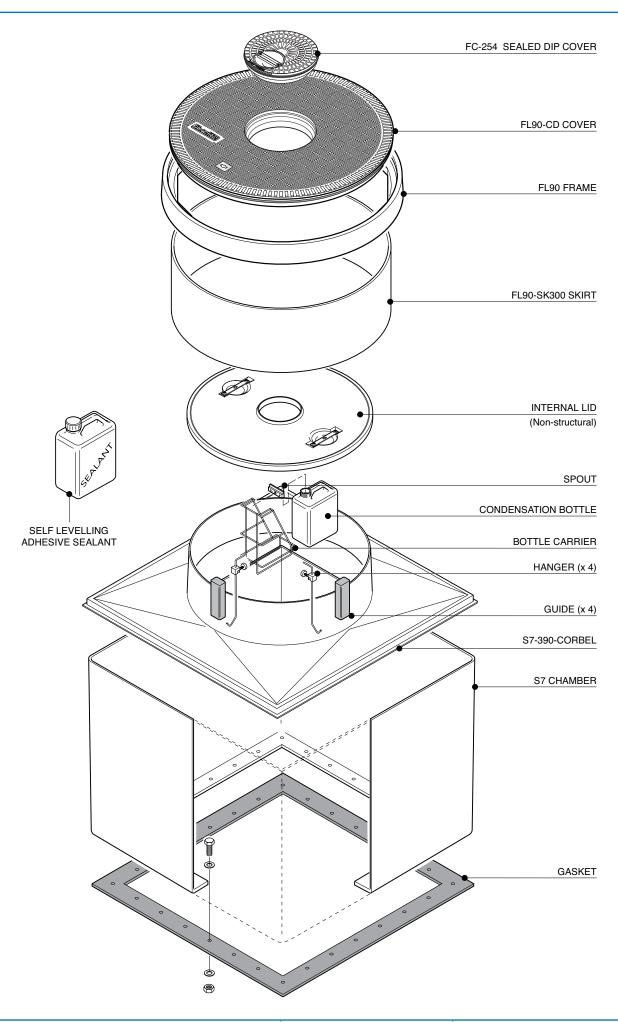

For reference purposes only. This drawing is not a specification. Order against product code only. To enable continuous improvement of our products, the designs and specifications are subject to change without notice.

**S7-390-CD Issue:** 24/06/2025 **Page:** 2 of 4 © Copyright

1.2m square base chamber with a sealed corbel, adjustable skirt, non-structural lid with central hole and round 900mm flat sealed cover with a central manual dip cover. (1.2m square tank flange detail)