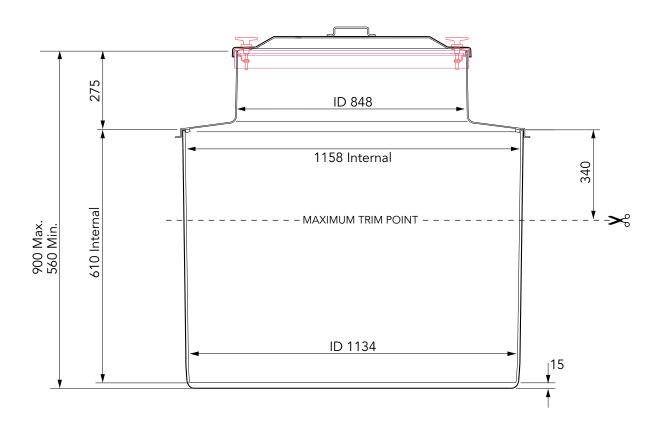

specification. Order against product code only. To enable continuous improvement of our products, the designs and specifications are subject to change without notice.

© Copyright



S8SB-290-WT-GA Issue: 11/06/2016 Page: 1 of 4



For reference purposes only. This drawing is not a specification. Order against product code only. To enable continuous improvement of our products, the designs and specifications are subject to change without notice.



Issue: 11/06/2016 S8SB-290-WT-GA Page: 2 of 4

© Copyright



S8SB-290-WT-GA

For reference purposes only. This drawing is not a specification. Order against product code only. To enable continuous improvement of our products, the designs and specifications are subject to change without notice.

© Copyright

Page: 3 of 4

Issue: 11/06/2016







For reference purposes only. This drawing is not a specification. Order against product code only. To enable continuous improvement of our products, the designs and specifications are subject to change without notice.

FIBRELITE 

S8SB-290-WT-GA Issue: 11/06/2016

Page: 4 of 4

© Copyright