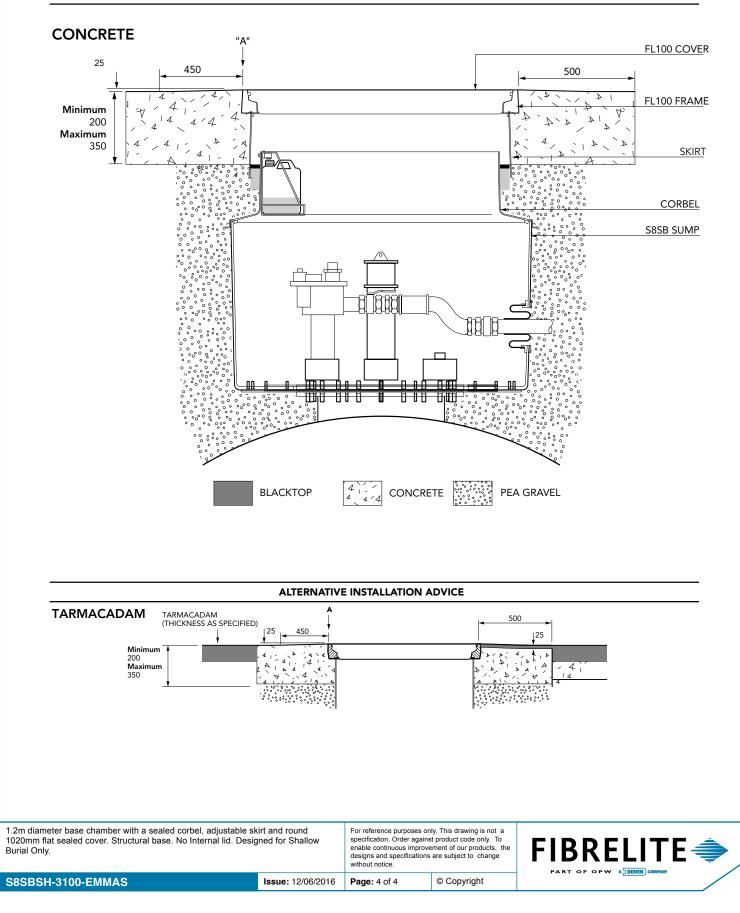

## DIMENSIONS AFTER MAXIMUM TRIMMING

| 1.2m diameter base chamber with a sealed corbel, adjustable skirt and round 1020mm flat sealed cover. Structural base. No Internal lid. Designed for Shallow Burial Only. |                   | For reference purposes only. This drawing is not a<br>specification. Order against product code only. To<br>enable continuous improvement of our products, the<br>designs and specifications are subject to change<br>without notice. |              |             |  |
|---------------------------------------------------------------------------------------------------------------------------------------------------------------------------|-------------------|---------------------------------------------------------------------------------------------------------------------------------------------------------------------------------------------------------------------------------------|--------------|-------------|--|
|                                                                                                                                                                           | S8SBSH-3100-EMMAS | Issue: 12/06/2016                                                                                                                                                                                                                     | Page: 3 of 4 | © Copyright |  |

## TYPICAL INSTALLATION