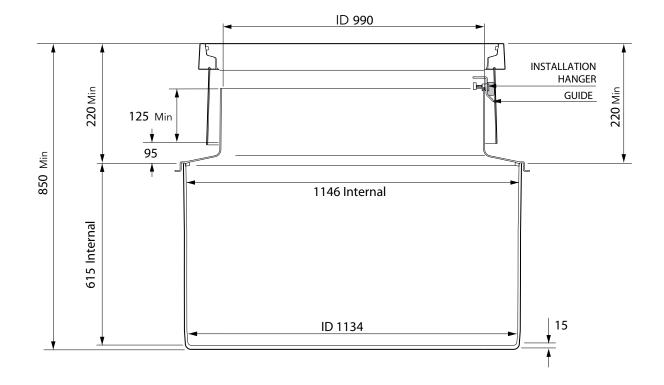

## DIMENSIONS AFTER MAXIMUM TRIMMING

| 1.2m diameter base chamber with a sealed corbel, adjustable skirt and round 1020mm flat sealed cover. Structural base. No Internal lid. Designed for Shallow Burial Only. |                   | For reference purposes only. This drawing is not a<br>specification. Order against product code only. To<br>enable continuous improvement of our products, the<br>designs and specifications are subject to change<br>without notice. |              |             |  |
|---------------------------------------------------------------------------------------------------------------------------------------------------------------------------|-------------------|---------------------------------------------------------------------------------------------------------------------------------------------------------------------------------------------------------------------------------------|--------------|-------------|--|
|                                                                                                                                                                           | S8SBSH-3100-EMMAS | Issue: 12/06/2016                                                                                                                                                                                                                     | Page: 3 of 4 | © Copyright |  |