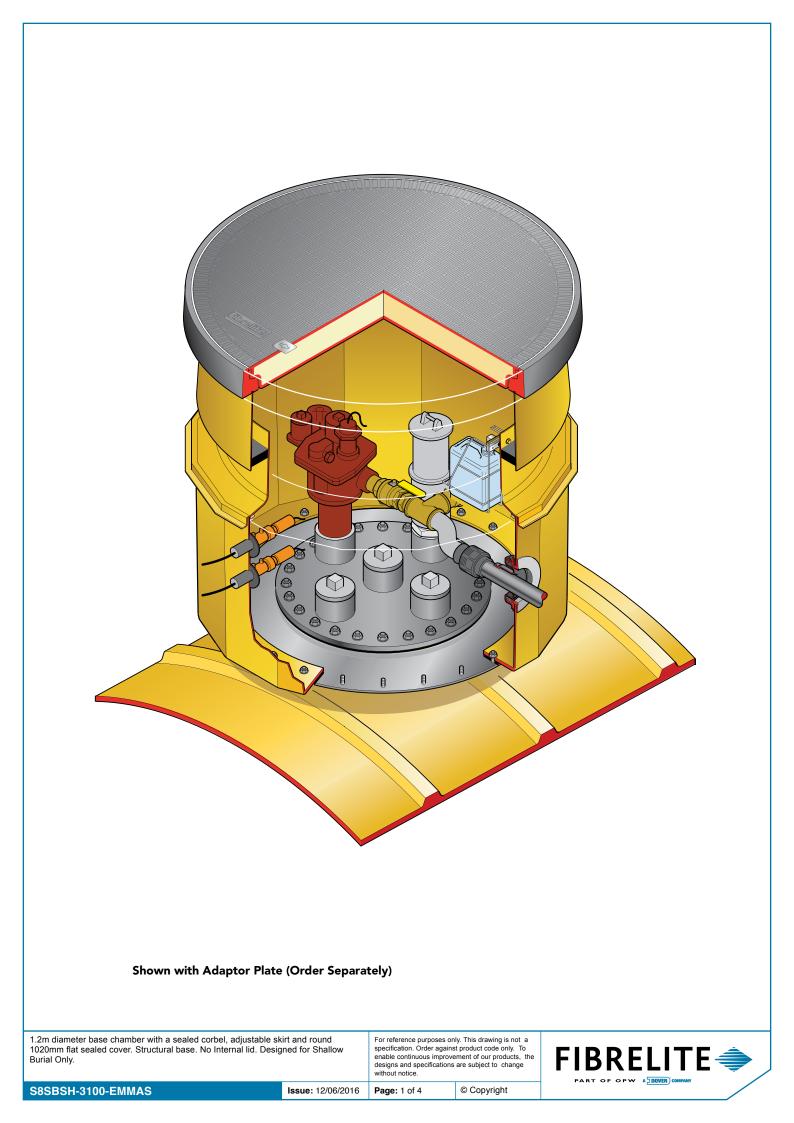

| S8SBSH-3100-EMMAS   |  |
|---------------------|--|
| 303D31-3100-LIVIVA3 |  |
|                     |  |