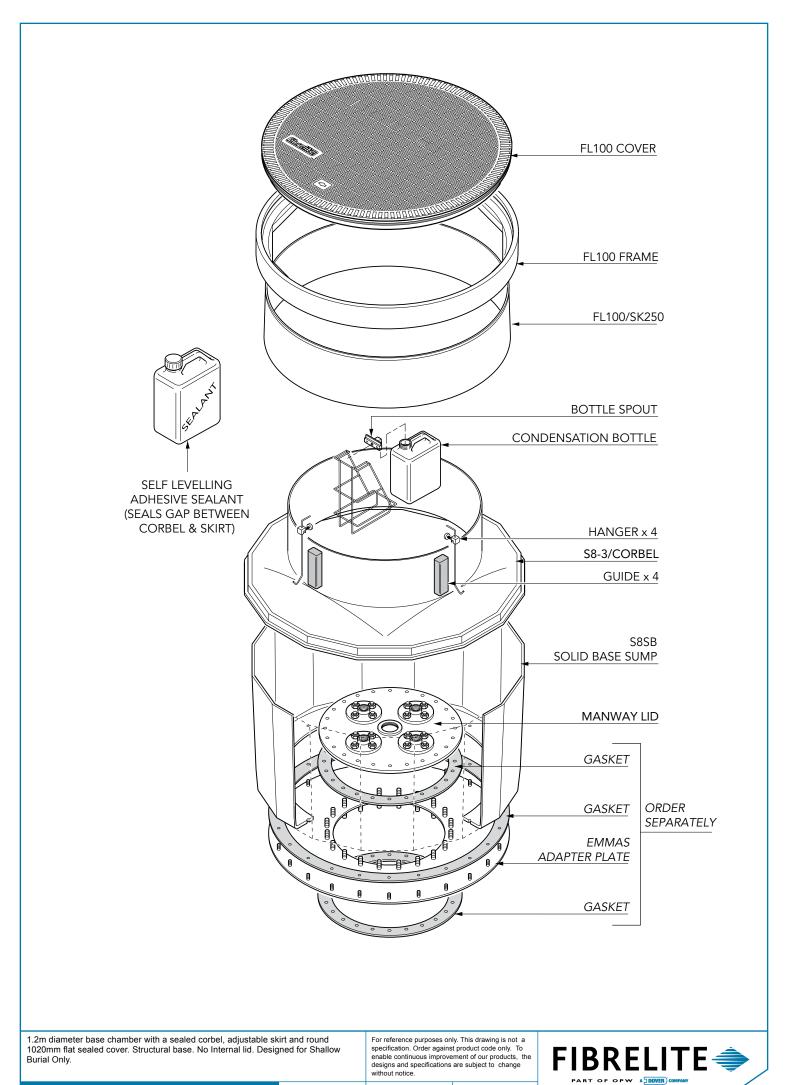

| S8SBSH-3100-EMMAS   |  |
|---------------------|--|
| 303D31-3100-LIVIVA3 |  |
|                     |  |