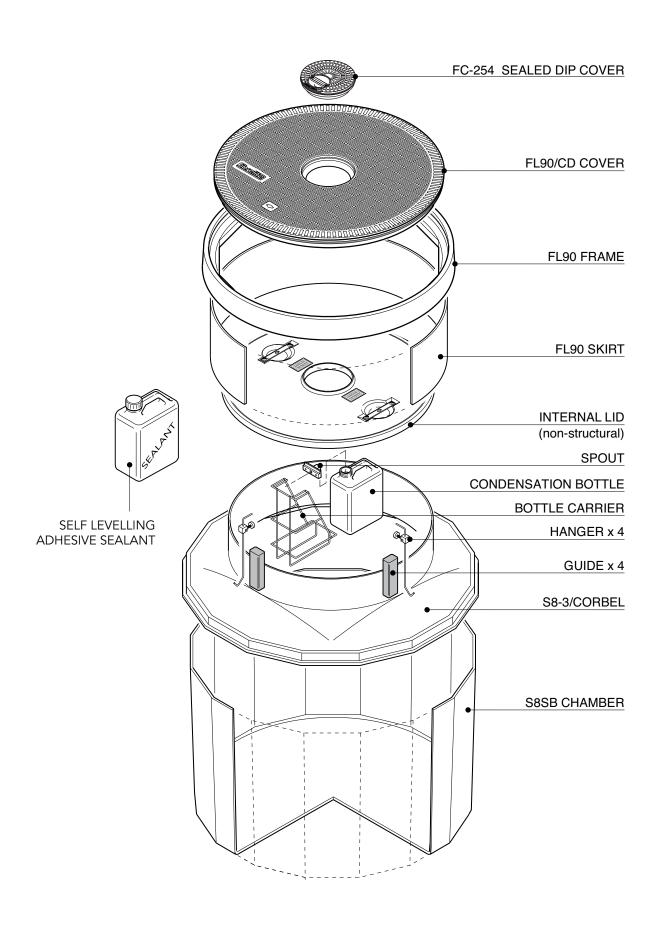

FIBRELITE

1.2m diameter solid base chamber with a corbel, adjustable skirt, non-structural internal lid and round 900mm flat sealed cover with central manual dip cover. Round Tank Flange.

For reference purposes only. This drawing is not a specification. Order against product code only. To enable continuous improvement of our products, the designs and specifications are subject to change without notice.