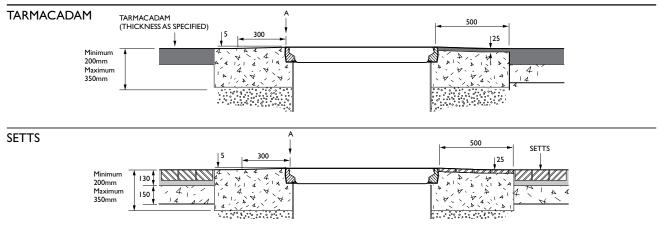

## **VERY IMPORTANT**

OUTER EDGE "A" OF FRAME SET 5 - 10MM ABOVE GENERAL FORECOURT AREA WITH CONCRETE RAMPED AWAY OVER 300MM

## **ALTERNATIVE INSTALLATION ADVICE**

1.2m diameter solid base chamber with a corbel, adjustable skirt, non-structural internal lid and round 900mm flat sealed cover with central manual dip cover. Round Tank Flange.

For reference purposes only. This drawing is not a specification. Order against product code only. To enable continuous improvement of our products, the designs and specifications are subject to change without notice.