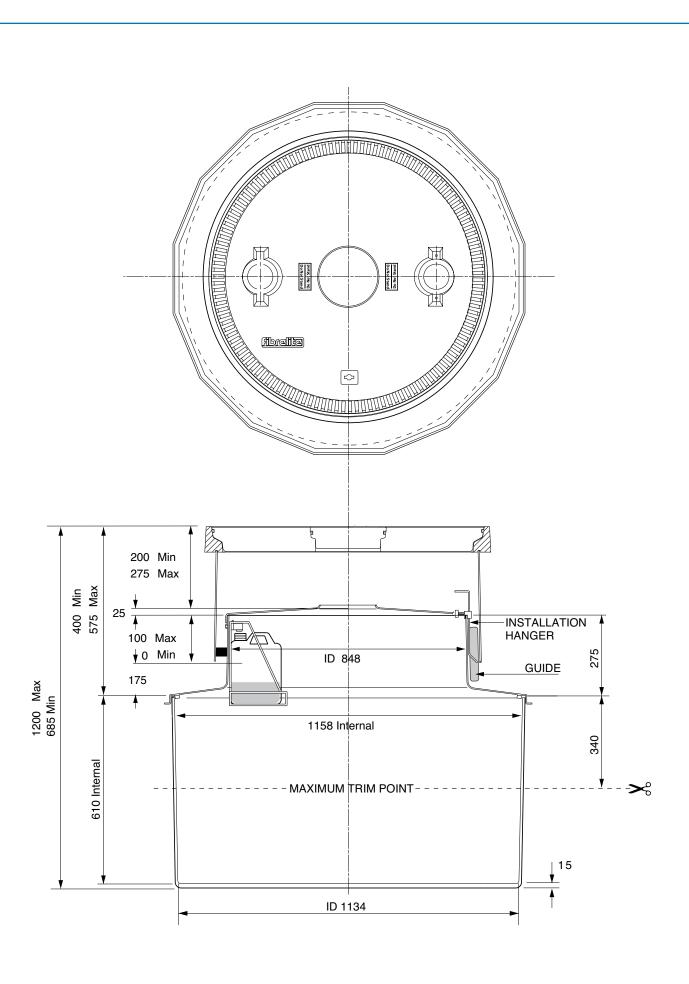

## **ALTERNATIVE INSTALLATION ADVICE**

1.2m diameter solid base chamber with a corbel, adjustable skirt, non-structural internal lid and round 900mm flat sealed cover with central manual dip cover. Round Tank Flange.

For reference purposes only. This drawing is not a specification. Order against product code only. To enable continuous improvement of our products, the designs and specifications are subject to change without notice.