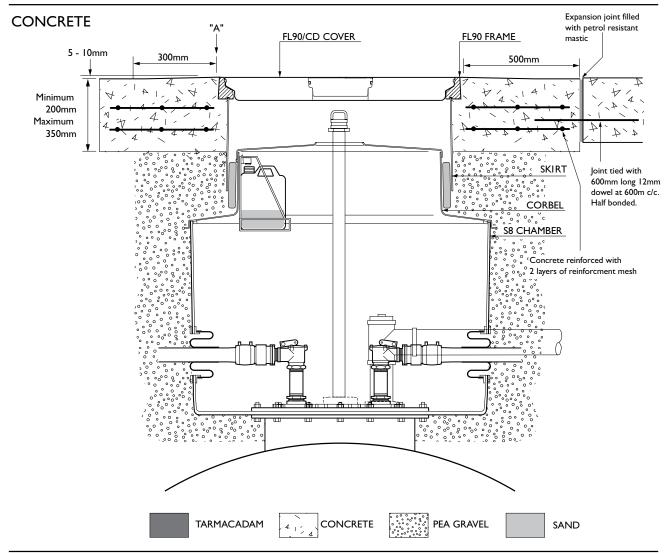

1.2m diameter solid base chamber with a corbel, adjustable skirt, non-structural internal lid and round 900mm flat sealed cover with central manual dip cover. Round Tank Flange.

For reference purposes only. This drawing is not a specification. Order against product code only. To enable continuous improvement of our products, the designs and specifications are subject to change without notice.

FIBRELITE

1.2m diameter solid base chamber with a corbel, adjustable skirt, non-structural internal lid and round 900mm flat sealed cover with central manual dip cover. Round Tank Flange.

For reference purposes only. This drawing is not a specification. Order against product code only. To enable continuous improvement of our products, the designs and specifications are subject to change without notice.

## **VERY IMPORTANT**

OUTER EDGE "A" OF FRAME SET 5 - 10MM ABOVE GENERAL FORECOURT AREA WITH CONCRETE RAMPED AWAY OVER 300MM

## **TYPICAL INSTALLATION**