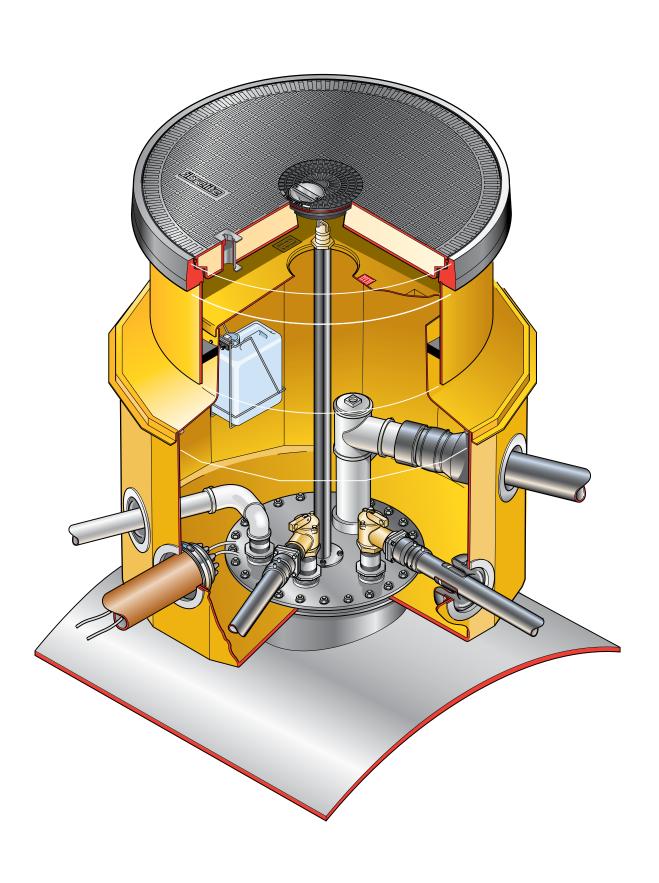

1.2m diameter solid base chamber with a corbel, adjustable skirt, non-structural internal lid and round 900mm flat sealed cover with central manual dip cover. Round Tank Flange.

For reference purposes only. This drawing is not a specification. Order against product code only. To enable continuous improvement of our products, the designs and specifications are subject to change without notice.

## **TYPICAL INSTALLATION**