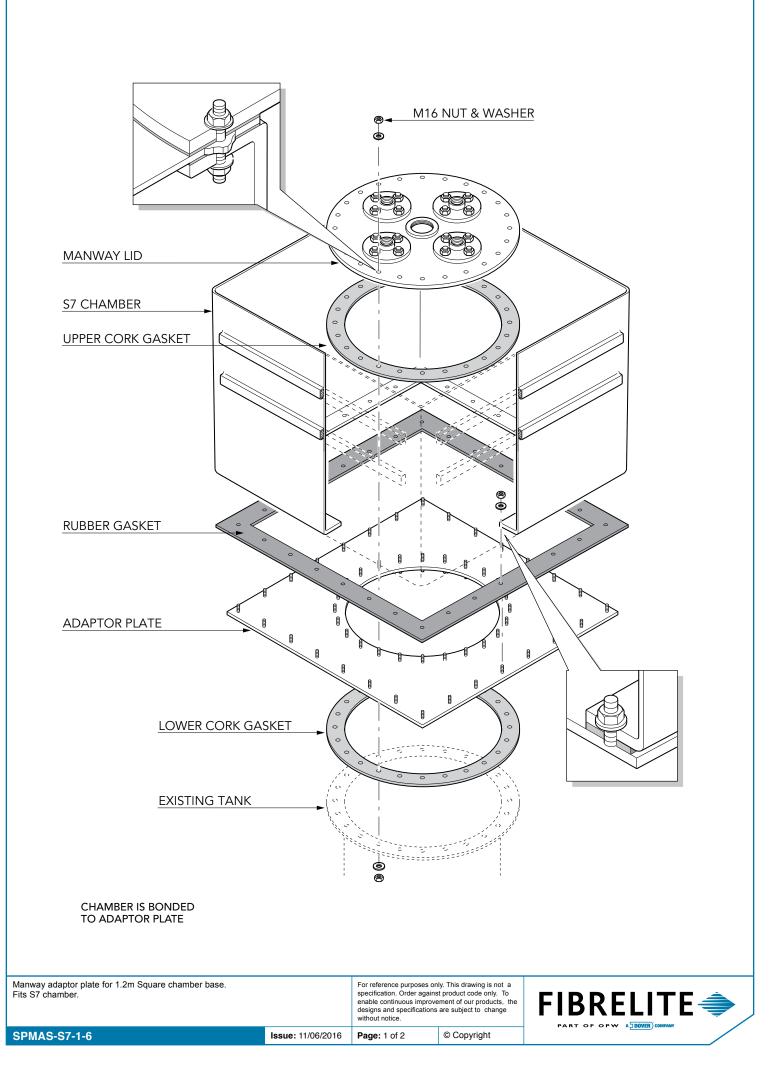

| Manway adaptor plate for 1.2m Square chamber base.<br>Fits S7 chamber. |                   | For reference purposes only. This drawing is not a<br>specification. Order against product code only. To<br>enable continuous improvement of our products, the<br>designs and specifications are subject to change<br>without notice. |             |  |
|------------------------------------------------------------------------|-------------------|---------------------------------------------------------------------------------------------------------------------------------------------------------------------------------------------------------------------------------------|-------------|--|
| SPMAS-S7-1-6                                                           | Issue: 11/06/2016 | Page: 2 of 2                                                                                                                                                                                                                          | © Copyright |  |