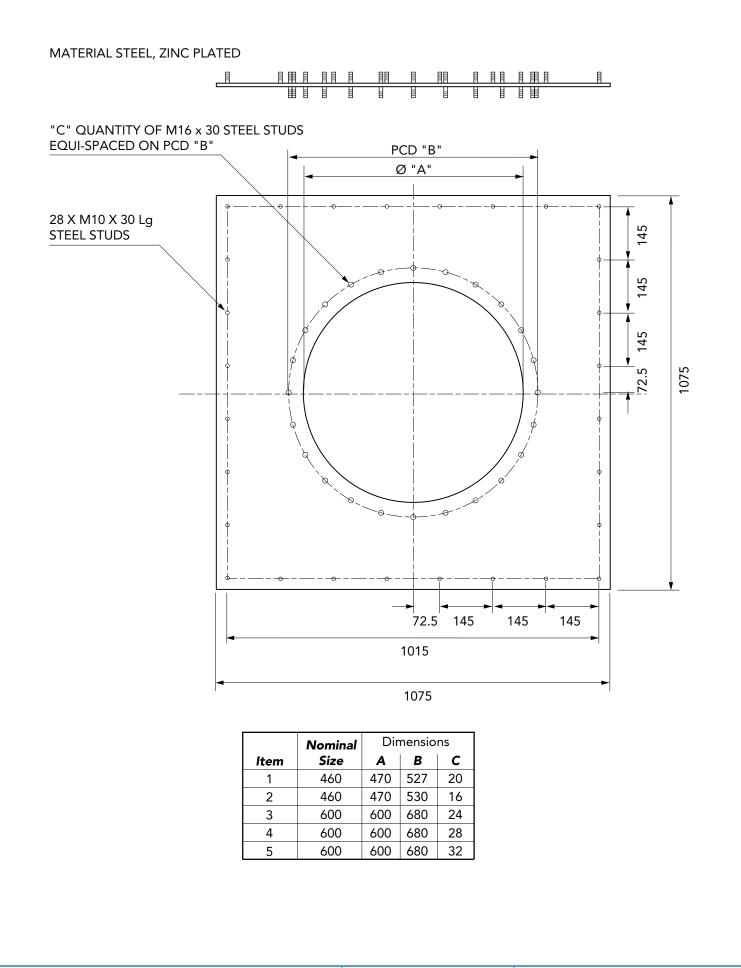

| Manway adaptor plate for 1.2m Square chamber base.<br>Fits S7 chamber. |                   | For reference purposes only. This drawing is not a<br>specification. Order against product code only. To<br>enable continuous improvement of our products, the<br>designs and specifications are subject to change<br>without notice. |             |  |
|------------------------------------------------------------------------|-------------------|---------------------------------------------------------------------------------------------------------------------------------------------------------------------------------------------------------------------------------------|-------------|--|
| SPMAS-S7-1-6                                                           | Issue: 11/06/2016 | Page: 2 of 2                                                                                                                                                                                                                          | © Copyright |  |