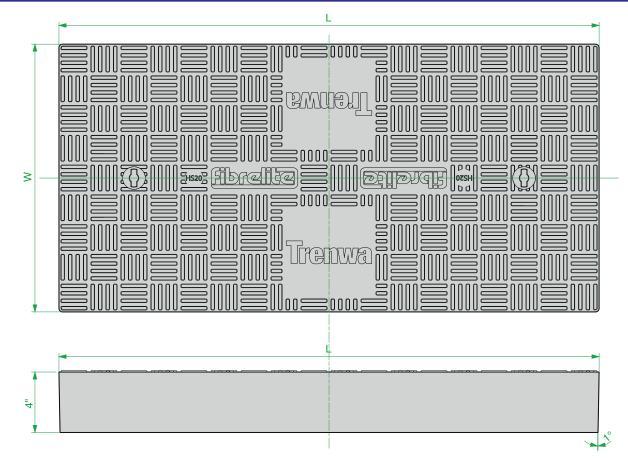

## Fibrelite Trench Lids

Manufactured from high performance polymers and engineered to outperform similar products made from concrete and fiberglass reinforced concrete materials, these lids are lightweight, yet tough enough to withstand traffic and harsh field conditions.

## Lightweight Composite Lids for HS20 Road **Crossing Trench**

Engineered monolithic construction

Developed over 50 years ago by Trenwa - precast concrete trench is our specialty. With four modern, strategically located plants, we are the country's leading producer of durable, precast trench systems in the broadest range of types and sizes.

## **Engineering Specifications**

- Lightweight composite construction
- Chip and crack resistant
- Freeze / thaw cycle impervious •
- Non-conductive
- Chemically inert
- Exceeds service requirements
- 15 year warranty

- Anti-slip / anti-static surface
- Non-corrosive
- Custom colors available
- No scrap value
- Weather resistant
- Maintenance free
- UV stable

Special lengths < 1/2 a standard lid will not have lifting inserts