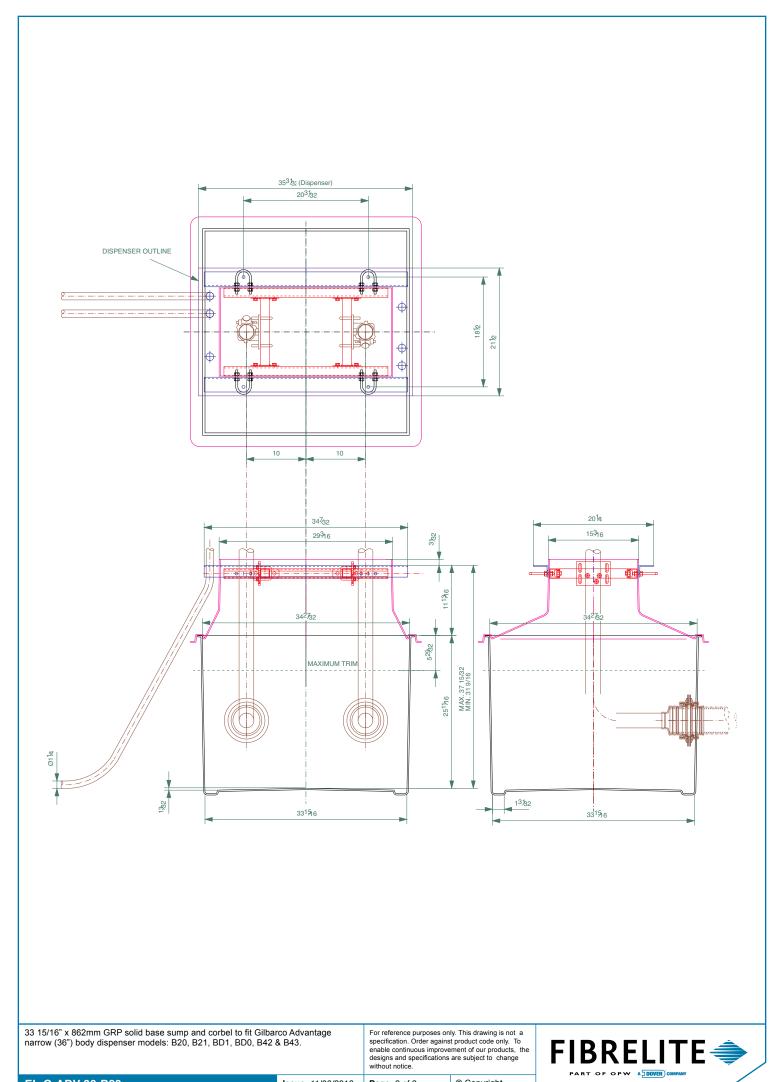

---------------------------------------------------------------------------------------------------------------|-------------------|---------------------------------------------------------------------------------------------------------------------------------------------------------------------------------------------------------------------------------------|-------------|--|
| EL-G-ADV-36-B20                                                                                                                               | Issue: 11/06/2016 | Page: 1 of 3                                                                                                                                                                                                                          | © Copyright |  |





 Issue: 11/06/2016
 Page: 3 of 3
 © Copyright