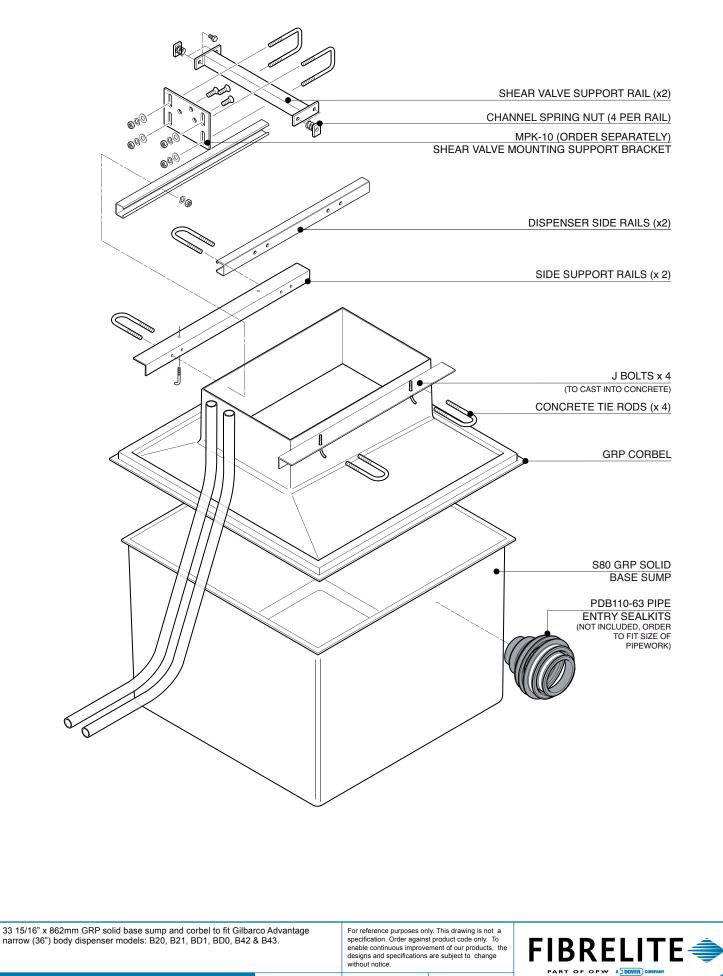

## Two Grade Illustration

| 33 15/16" x 862mm GRP solid base sump and corbel to fit Gilbarco Advantage narrow (36") body dispenser models: B20, B21, BD1, BD0, B42 & B43. |                   | For reference purposes only. This drawing is not a<br>specification. Order against product code only. To<br>enable continuous improvement of our products, the<br>designs and specifications are subject to change<br>without notice. |             |  |
|-----------------------------------------------------------------------------------------------------------------------------------------------|-------------------|---------------------------------------------------------------------------------------------------------------------------------------------------------------------------------------------------------------------------------------|-------------|--|
| EL-G-ADV-36-B20                                                                                                                               | Issue: 11/06/2016 | Page: 1 of 3                                                                                                                                                                                                                          | © Copyright |  |