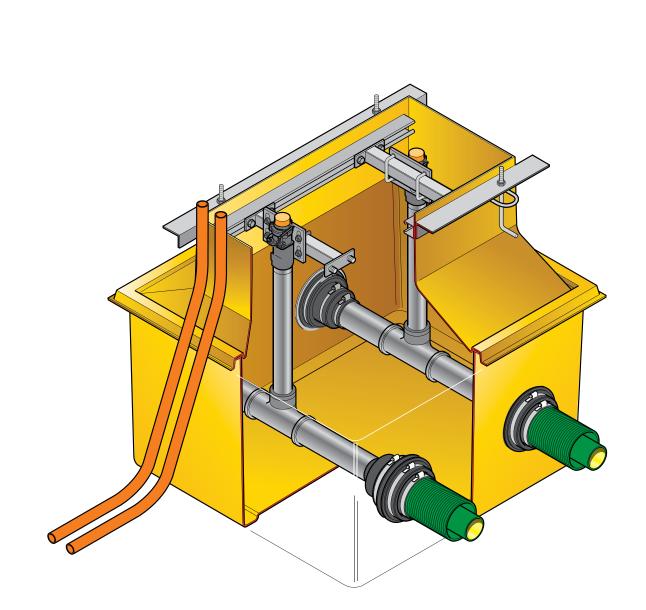

## Two Grade Illustration

| 33 15/16" x 862mm GRP solid base sump and corbel to fit Gilbarco Advantage narrow (36") body dispenser models: B20, B21, BD1, BD0, B42 & B43. |                   | For reference purposes only. This drawing is not a<br>specification. Order against product code only. To<br>enable continuous improvement of our products, the<br>designs and specifications are subject to change<br>without notice. |             |  |
|-----------------------------------------------------------------------------------------------------------------------------------------------|-------------------|---------------------------------------------------------------------------------------------------------------------------------------------------------------------------------------------------------------------------------------|-------------|--|
| EL-G-ADV-36-B20                                                                                                                               | Issue: 11/06/2016 | Page: 1 of 3                                                                                                                                                                                                                          | © Copyright |  |