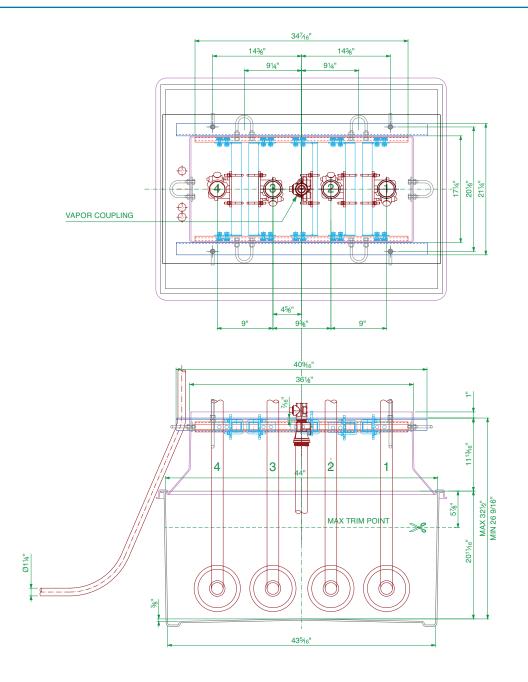

43" x 32" FRP solid base sump and corbel to fit Gillbarco dispenser model Encore 500. 4 Product. Includes dispenser support rails, shear valve rails and all fixings. Metalwork reference SIM322.

For reference purposes only. This drawing is not a specification. Order against product code only. To enable continuous improvement of our products, the designs and specifications are subject to change without notice.

EL-G-E500-P4-8 Issue: 09/05/2019 Page: 2 of 3 © Copyright

43" x 32" FRP solid base sump and corbel to fit Gillbarco dispenser model Encore 500. 4 Product. Includes dispenser support rails, shear valve rails and all fixings. Metalwork reference SIM322.