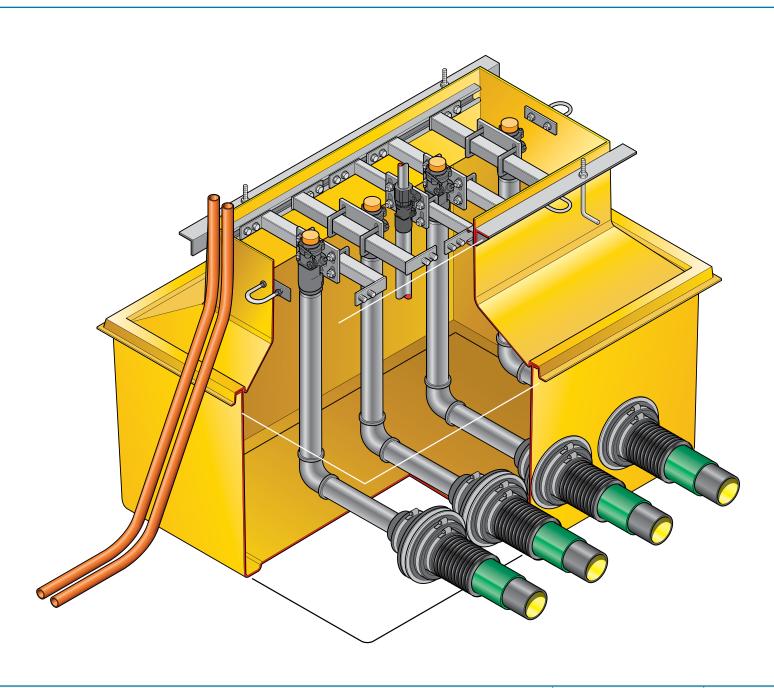

43" x 32" FRP solid base sump and corbel to fit Gillbarco dispenser model Encore 500. 4 Product. Includes dispenser support rails, shear valve rails and all fixings. Metalwork reference SIM322.

For reference purposes only. This drawing is not a specification. Order against product code only. To enable continuous improvement of our products, the designs and specifications are subject to change without notice.

EL-G-E500-P4-8 Issue: 09/05/2019 Page: 2 of 3 © Copyright

43" x 32" FRP solid base sump and corbel to fit Gillbarco dispenser model Encore 500. 4 Product. Includes dispenser support rails, shear valve rails and all fixings. Metalwork reference SIM322.