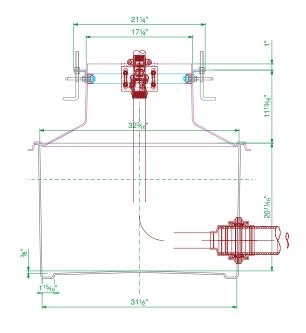

43" x 32" FRP solid base sump and corbel to fit Gillbarco dispenser model Encore 500. 4 Product. Includes dispenser support rails, shear valve rails and all fixings. Metalwork reference SIM322.

For reference purposes only. This drawing is not a specification. Order against product code only. To enable continuous improvement of our products, the designs and specifications are subject to change without notice.

EL-G-E500-P4-8 Issue: 09/05/2019 Page: 2 of 3 © Copyright

43" x 32" FRP solid base sump and corbel to fit Gillbarco dispenser model Encore 500. 4 Product. Includes dispenser support rails, shear valve rails and all fixings. Metalwork reference SIM322.