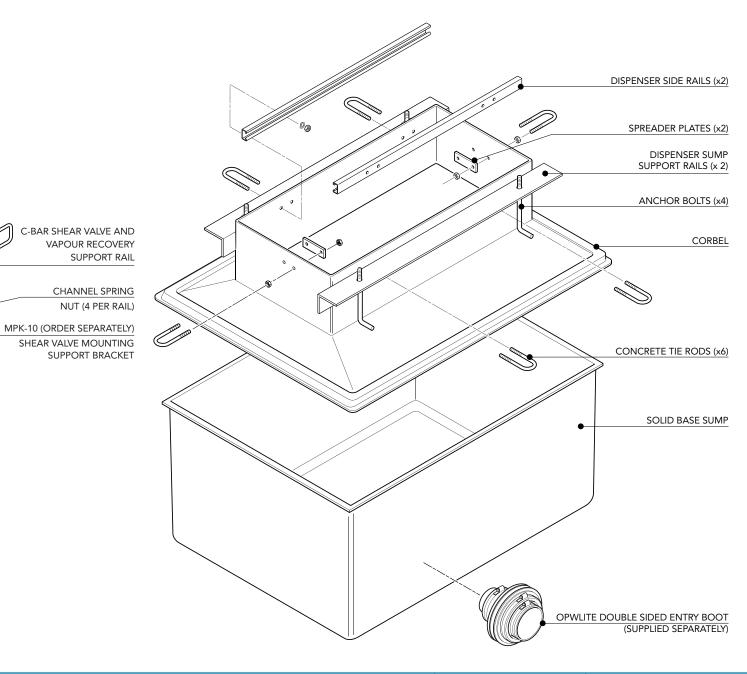

43" x 32" FRP solid base sump and corbel to fit Gillbarco dispenser model Encore 500. 4 Product. Includes dispenser support rails, shear valve rails and all fixings. Metalwork reference SIM322.

For reference purposes only. This drawing is not a specification. Order against product code only. To enable continuous improvement of our products, the designs and specifications are subject to change without notice.

EL-G-E500-P4-8 Issue: 09/05/2019 Page: 2 of 3 © Copyright

43" x 32" FRP solid base sump and corbel to fit Gillbarco dispenser model Encore 500. 4 Product. Includes dispenser support rails, shear valve rails and all fixings. Metalwork reference SIM322.